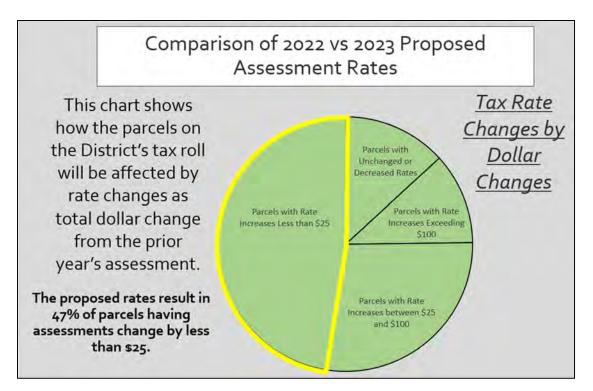

The bottom line for overall assessments of our tax roll is summarized in the charts found on the next page.

Assessments have increased over the prior year for most parcels in the District. The increase in maintenance contract costs, technology upgrades, and larger capital projects were the main contributors to the increase. Undesignated reserves were used sparingly to mitigate some increases. In most cases, reserves were used to fund extraordinary items rather than offset continuing maintenance costs.