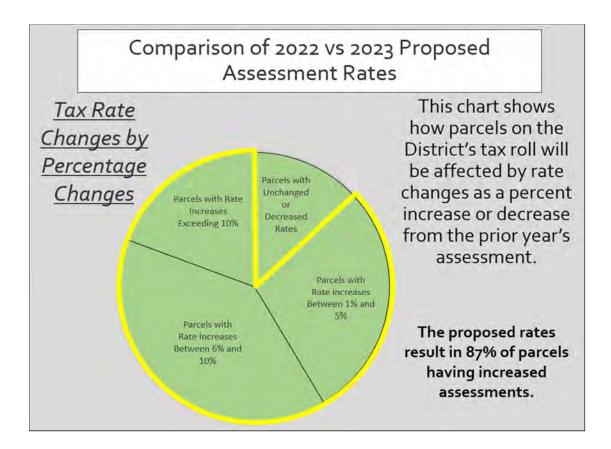

The bottom line for overall assessments of our tax roll is summarized in the charts found on the next page.

Assessments have increased over the prior year for most parcels in the District. The increase in maintenance contract costs, technology upgrades, and larger capital projects were the main contributors to the increase. Undesignated reserves were used sparingly to mitigate some increases. In most cases, reserves were used to fund extraordinary items rather than offset continuing maintenance costs.