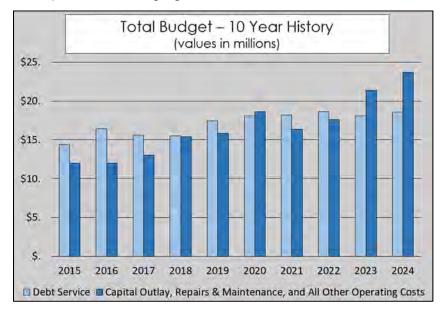

As evidenced by the following graph, the percentage of the District's total budget relating to Debt Service (shown in light blue) has decreased from 55% in 2015 to about 44% in 2024. This change occurred even though Northern has issued four large Series of Bonds (Series 2017 in Unit 2C, Alton, and Series 2015, 2018 and 2021 in Unit 53, Arden) within the same ten year time frame. Meanwhile, the District's budgets for Capital Outlay, Repairs & Maintenance, and All Other Operating Costs (shown in dark blue) have increased with the expansion and aging of District-owned facilities.