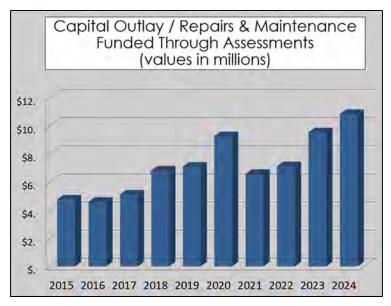

Although Northern is currently working on new large infrastructure projects, maintenance of older, existing infrastructure is still critical for successful operation of District facilities. Major projects budgeted for 2024 are part of the Five-Year Maintenance and Capital Projects Plan which has been prepared for each unit of development. Many future major repair and replacement projects are planned to coincide with debt retirements. The graph below shows the District's costs in Repairs & Maintenance and Capital Outlay over the last 10 years that were funded from budgeted maintenance assessments rather than debt or borrowing.

As depicted in the graph above, although 2021 and 2022 are lower than 2019 and 2020, the general trend upwards is apparent when you compare the budgeted amounts over the past 10 years. The amount of capital outlay/repairs and maintenance projects is roughly 2.3 times what it was 10 years ago. The decrease in 2021 and 2022 was largely in response to the COVID-19 pandemic, some projects were scaled back or deferred. The proposed budget reflects a total of \$10,895,113 for capital improvement and repair projects, which is an increase of approximately \$1.3 million, or 13.8%, compared to last year. Most of the increase relates to major repairs and replacements of culverts, catch basins, and weirs, as well roadway maintenance. The increasing costs of repairs & maintenance correspond with the aging of District facilities.