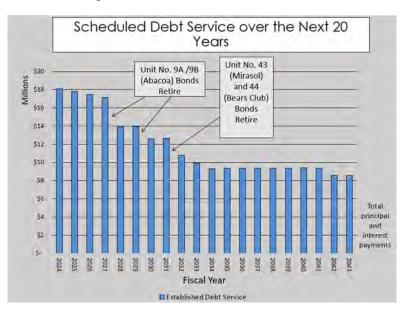

# E. Future Capital Projects and Debt Maturities

During the budget process, Staff works with Northern's professional consultants to fund ongoing operations, maintenance, capital improvements and new development projects. As Northern's facilities have begun to age, maintenance and/or replacement of original improvements is necessary and can be very expensive. The Fiscal Year 2023/2024 Budget includes a Five-Year Maintenance and Capital Projects Plan which forecasts major repair and replacement projects. Staff attempts to plan large replacement projects to coincide with debt maturities in order to alleviate large fluctuations in total assessments.

The following chart provides an overview useful in preparing the Five-Year Maintenance and Capital Projects Plan. The Five-Year Maintenance and Capital Projects Plan can be found in section 2.9 of the budget.