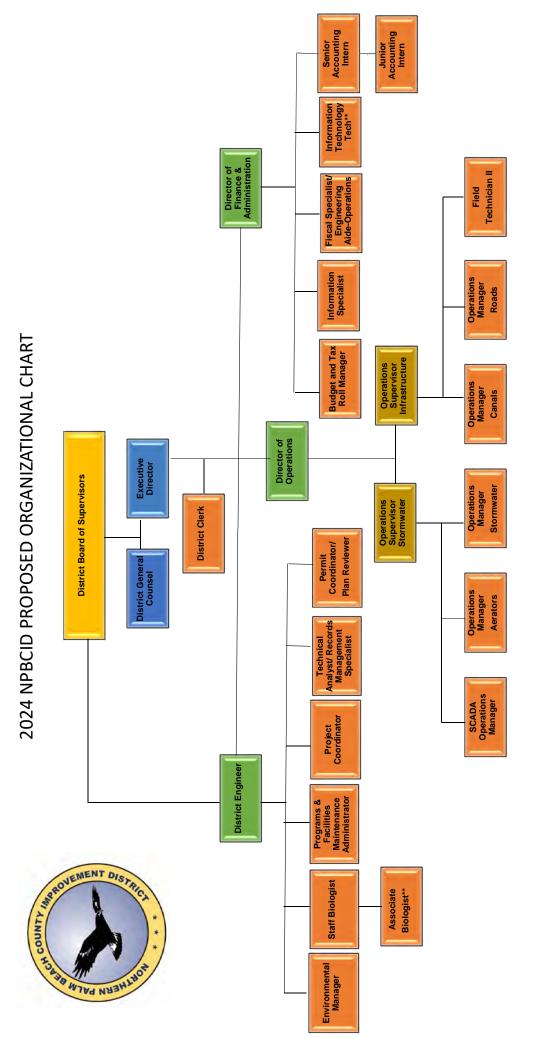

|
| August 23, 2023         | Public Hearing and Board of Supervisors Meeting for<br>Final Certification of Assessment Roll and FY 2024<br>Budget.                                                                                            |
| September 15, 2023      | Deadline for Certification of Final NAV Tax Roll to the Tax Collector.                                                                                                                                          |
| October 1, 2023         | Fiscal Year 2024 Approved Budget is implemented.                                                                                                                                                                |



\*\*New Budgeted Positions

## NORTHERN PALM BEACH COUNTY IMPROVEMENT DISTRICT

#### **Background and Budgeting Information**

#### How was Northern formed?

Northern Palm Beach County Improvement District ("Northern") is an independent special district created pursuant to Chapter 59-994, Florida Statues filed with the Florida Secretary of State's Office on June 18, 1959. Prior to June 17, 1995, it was known as "Northern Palm Beach County Water Control District," but Northern's name was changed by the Legislature (see Chapter 95-489, Laws of Florida) to more accurately reflect its purposes. Northern encompasses approximately 128 square miles of land in the northeastern portion of Palm Beach County.

#### What type of local government is Northern?

As a special district, Northern has only