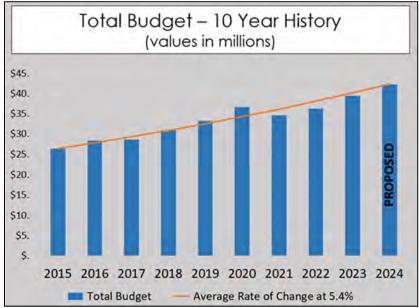

The total recommended Fiscal Year 2023/2024 Budget of \$42,392,288 is a 7.3% increase, or approximately \$2.9 million more than the Fiscal Year 2022/2023 Budget. The chart below depicts the District's overall proposed budget compared to the budgets of each of the past nine years. The total proposed 2024 budget is approximately \$16 million higher than the total budget of ten years ago. That represents an average rate of change of 5.4% over the past ten years as shown in the graph below.