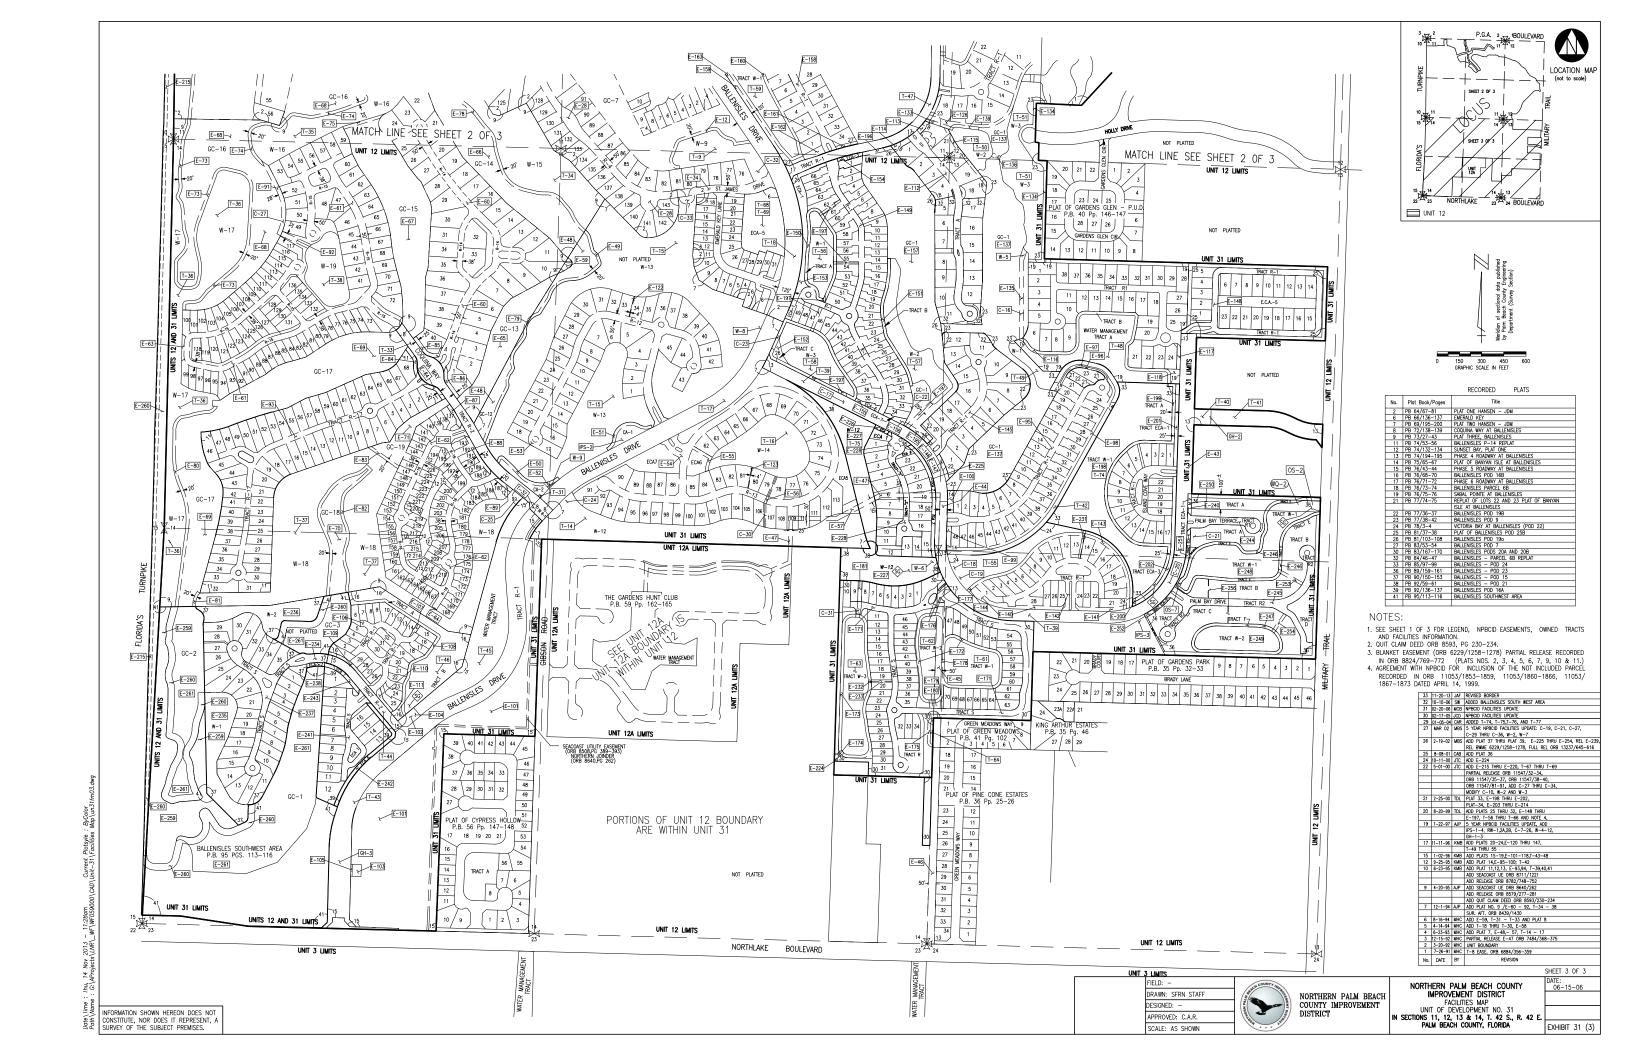

NORTHERN PALM BEACH COUNTY IMPROVEMENT DISTRICT

DATE

10/31/05

ORB 19460/1828

NORTHERN PALM BEACH COUNTY NORTHERN PALM BEACH COUNTY

IMPROVEMENT DISTRICT

FACILITIES MAP

UNIT OF DEVELOPMENT NO. 31

I SECTIONS 11, 12, 13 & 14, T. 42 S., R. 42 E.

PALM BEACH COUNTY, FLORIDA

06-15-06

SHEET 1 OF 3

INFORMATION SHOWN HEREON DOES NOT CONSTITUTE, NOR DOES IT REPRESENT, A SURVEY OF THE SUBJECT PREMISES.

Partial Release ORB 8824/769-772
 Plat Nos.2, 3, 4, 5, 6, 7, 9, 10,& 11