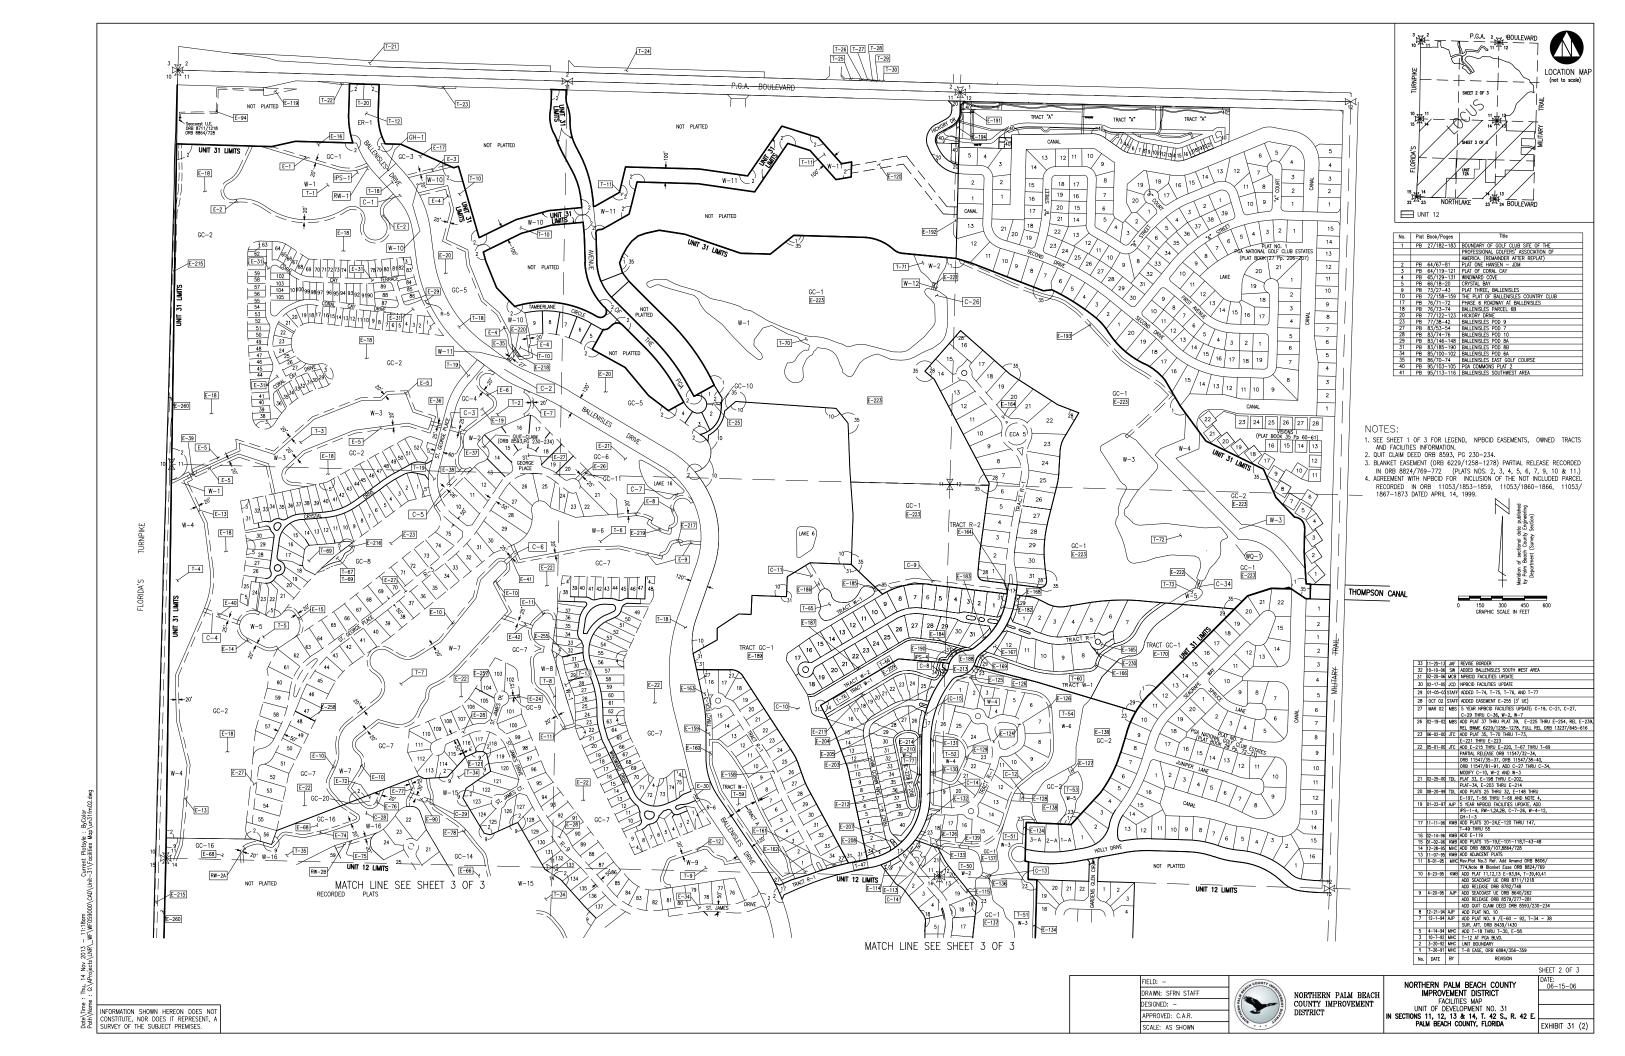

NORTHERN PALM BEACH COUNTY IMPROVEMENT DISTRICT

DATE

10/31/05

ORB 19460/1828

NORTHERN PALM BEACH COUNTY NORTHERN PALM BEACH COUNTY

IMPROVEMENT DISTRICT

FACILITIES MAP

UNIT OF DEVELOPMENT NO. 31

I SECTIONS 11, 12, 13 & 14, T. 42 S., R. 42 E.

PALM BEACH COUNTY, FLORIDA

06-15-06

SHEET 1 OF 3

INFORMATION SHOWN HEREON DOES NOT CONSTITUTE, NOR DOES IT REPRESENT, A SURVEY OF THE SUBJECT PREMISES.

Partial Release ORB 8824/769-772
 Plat Nos.2, 3, 4, 5, 6, 7, 9, 10,& 11