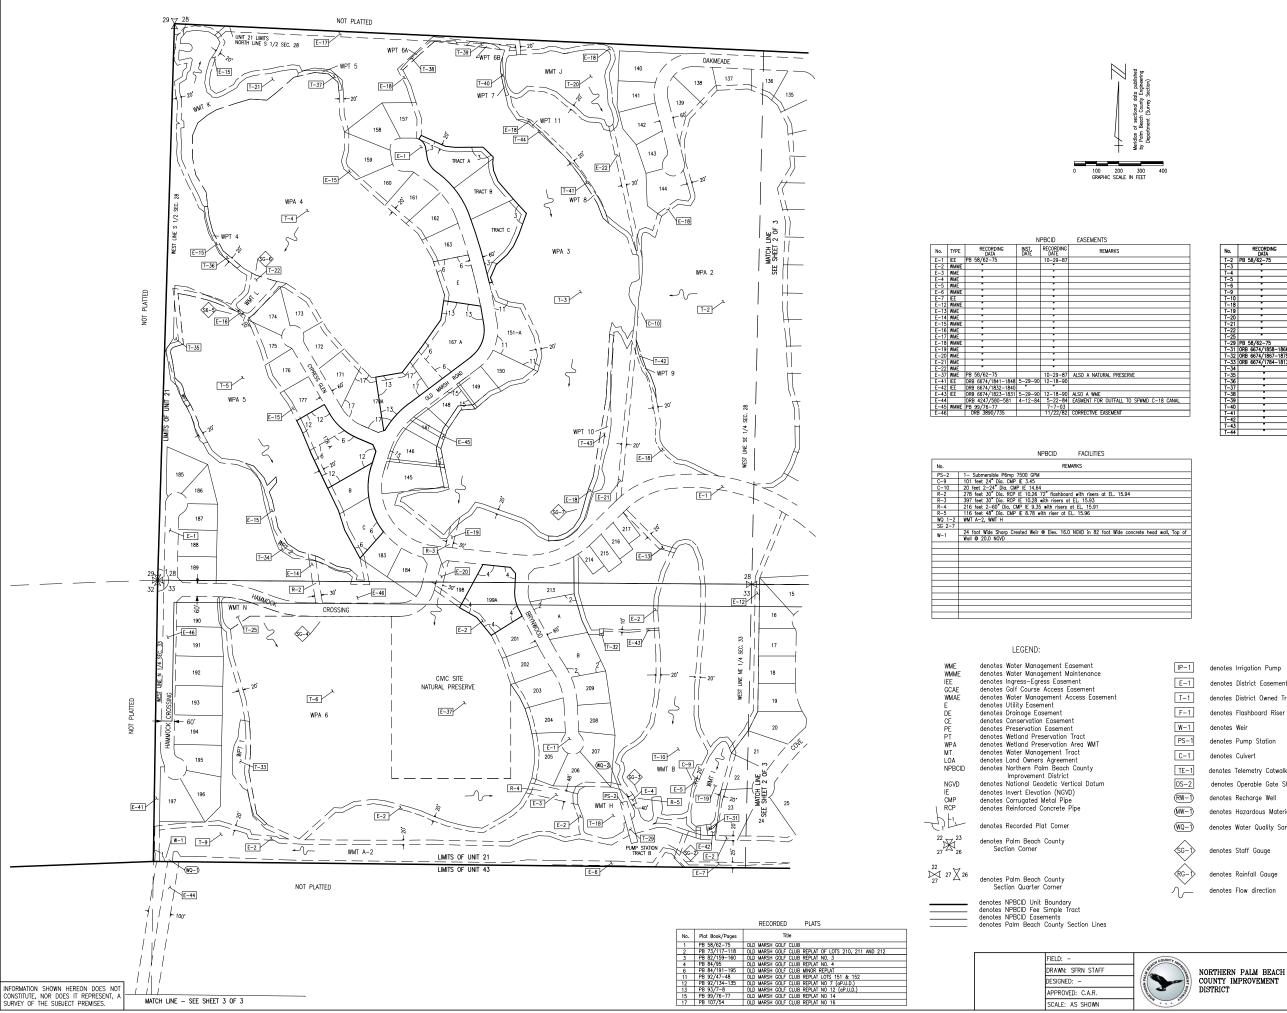

|     |                    | NPBCID        |                   | OWNED TRACTS                      |
|-----|--------------------|---------------|-------------------|-----------------------------------|
| ٥.  | RECORDING<br>DATA  | INST.<br>Date | RECORDING<br>DATE | REMARKS                           |
| -2  | PB 58/62-75        |               | 10-29-87          | WETLANDS PRESERVATION AREA 2      |
| -3  |                    |               | •                 | 3                                 |
| -4  | •                  |               | •                 | 4                                 |
| -5  | •                  |               |                   | 5                                 |
| -6  | •                  |               | -                 | WETLANDS PRESERVATION AREA 6      |
| -9  | •                  |               | •                 | WATER MANAGEMENT TRACT A-2        |
| -10 | •                  |               | •                 | * В                               |
| -18 | •                  |               |                   | • н                               |
| -19 | •                  |               | •                 | •                                 |
| -20 | •                  |               | •                 | , J                               |
| -21 | •                  |               |                   | • K                               |
| -22 | ,                  |               | •                 | · L                               |
| -25 | ,                  |               | •                 | WATER MANAGEMENT TRACT N          |
|     | PB 58/62-75        |               | 10-29-87          | PUMP STATION                      |
| -31 | ORB 6674/1858-1866 | 5-29-90       | 12-18-90          | RECHARGE WELL                     |
| -32 | ORB 6674/1867-1875 | 5-29-90       |                   | NORTH LAKE RECHARGE WELL          |
| -33 | ORB 6674/1784-1813 | 5-29-90       | 12-18-90          | WETLAND PRESERVATION TRACT WPT 1  |
| -34 |                    | •             | •                 | WETLAND PRESERVATION TRACT WPT 2  |
| -35 |                    |               | •                 | WETLAND PRESERVATION TRACT WPT 3  |
| -36 |                    | •             | •                 | WETLAND PRESERVATION TRACT WPT 4  |
| -37 |                    | •             |                   | WETLAND PRESERVATION TRACT WPT 5  |
| -38 | •                  | •             | •                 | WETLAND PRESERVATION TRACT WPT 6A |
| -39 | •                  | •             | •                 | WETLAND PRESERVATION TRACT WPT 6B |
| -40 |                    | •             | •                 | WETLAND PRESERVATION TRACT WPT 7  |
| -41 |                    | _             | •                 | WETLAND PRESERVATION TRACT WPT 8  |
| -42 | •                  | •             |                   | WETLAND PRESERVATION TRACT WPT 9  |
| -43 | •                  | •             | •                 | WETLAND PRESERVATION TRACT WPT 10 |
| -44 | •                  | -             | •                 | WETLAND PRESERVATION TRACT WPT 11 |

NOTES: 1. BLANKET EASEMENT ORB 5060/429-449 RELEASE RECORDED IN ORB 12275/1249-1250.

| IP-1 | denotes Irrigation Pump                  |
|------|------------------------------------------|
| E-1  | denotes District Easement                |
| T-1  | denotes District Owned Tract             |
| F-1  | denotes Flashboard Riser                 |
| W-1  | denotes Weir                             |
| PS-1 | denotes Pump Station                     |
| C-1  | denotes Culvert                          |
| TE-1 | denotes Telemetry Catwalk with Metritape |
| 0S-2 | denotes Operable Gate Structure          |

denotes Hazardous Material Monitoring Well denotes Water Quality Sampling Station

|  | 12  | 02-17-05 | JCD | NPBCID FACILITIES UPDATE              |
|--|-----|----------|-----|---------------------------------------|
|  | 11  | WAR 04   | JD  | ADD PLAT 15                           |
|  | 10  | MAR 02   | MBS | 5 YEAR NPBCID FACILITES UPDATE,       |
|  |     |          |     | DELETE C-12, AND PS-3                 |
|  | 9   | 02-26-02 | MBS | ADD PLAT 11, 12, 13, 14, NOTE NO 1    |
|  | 7   | 06-02-00 | ЛC  | ADD PLAT 6                            |
|  | 6   | 05-17-99 | TDL | ADD PLATS 3-5                         |
|  | 5   | 01-21-97 | AJP | 5 YEAR NPBCID FACILITES UPDATE, REV.  |
|  |     |          |     | R-1 TO F-1, ADD TRACT NAMES TO CHARTS |
|  |     |          |     | ADD C-12                              |
|  | 4   | 12-27-94 | AJP | ADD PLAT 2                            |
|  | 3   | 01-20-93 | MHC | E-37 ALSO NATURAL PRESERVE            |
|  | 2   | 03-18-92 | MHC | ADD E-44                              |
|  | 1   | 01-24-92 | MHC | Delete RW-1, RW-2                     |
|  | No. | DATE     | BY  | REVISION                              |
|  |     |          |     |                                       |

SHEET 1 OF 3

06-15-06

COUNTY IMPROVEMENT

NORTHERN PALM BEACH COUNTY
IMPROVEMENT DISTRICT
FACILITIES MAP
UNIT OF DEVELOPMENT NO. 21
IN SECTIONS 28 & 33, T. 41 S., R. 42 E.
PALM BEACH COUNTY, FLORIDA

CONSTITUTE, NOR DOES IT REPRESENT, A SURVEY OF THE SUBJECT PREMISES.