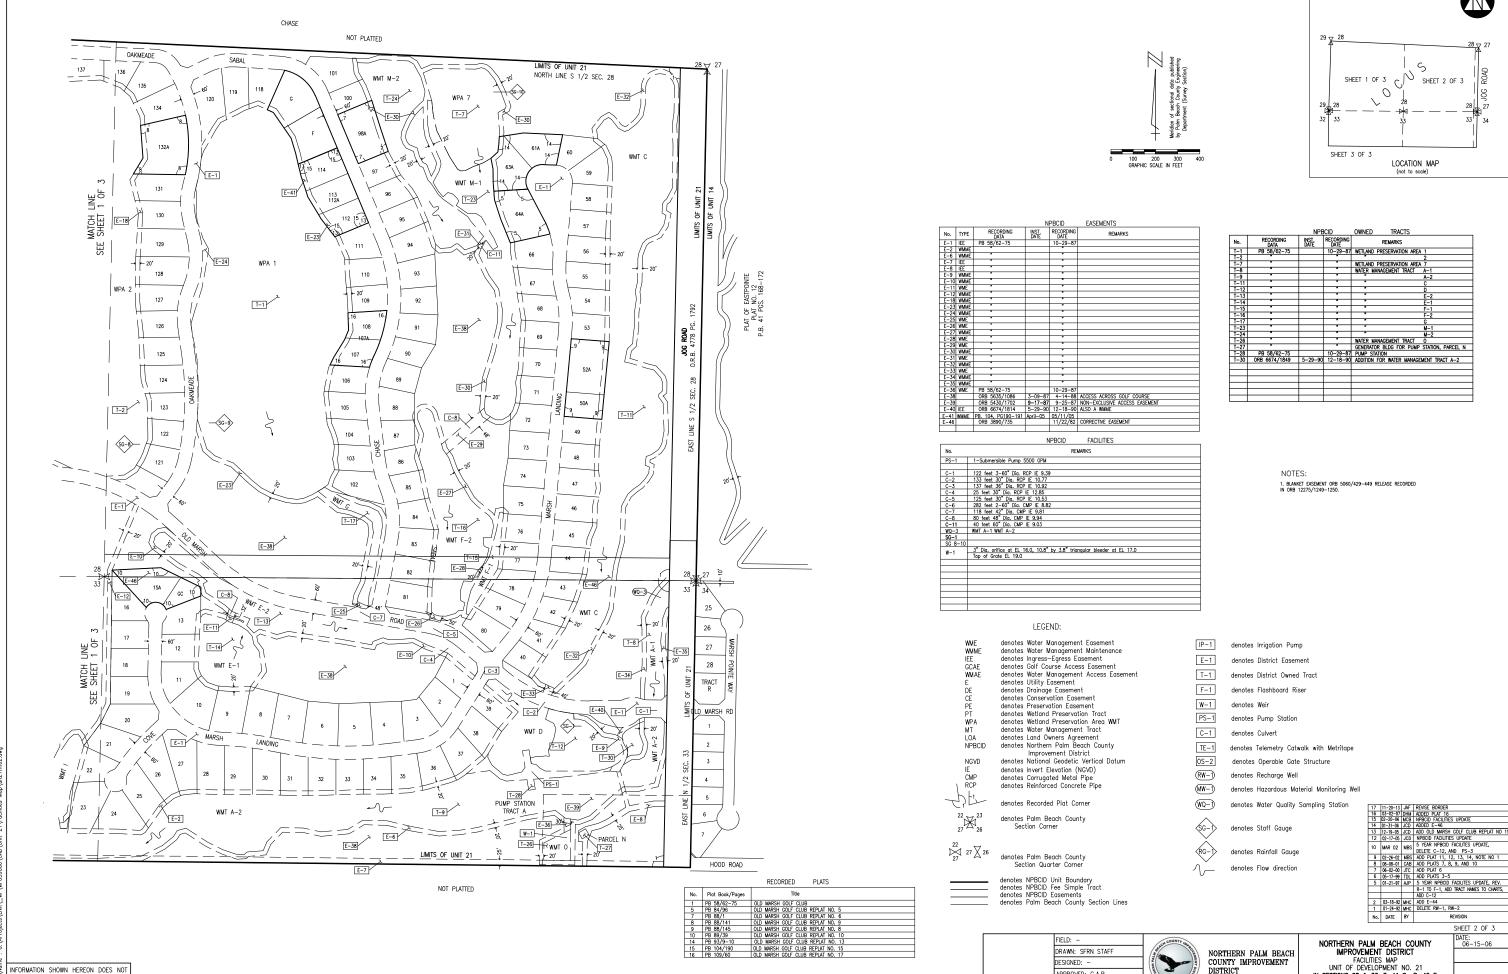

|     |                    | NPBCID        |                   | OWNED TRACTS                      |
|-----|--------------------|---------------|-------------------|-----------------------------------|
| ٥.  | RECORDING<br>DATA  | INST.<br>Date | RECORDING<br>DATE | REMARKS                           |
| -2  | PB 58/62-75        |               | 10-29-87          | WETLANDS PRESERVATION AREA 2      |
| -3  |                    |               | •                 | 3                                 |
| -4  | •                  |               | •                 | 4                                 |
| -5  | •                  |               |                   | 5                                 |
| -6  | •                  |               | -                 | WETLANDS PRESERVATION AREA 6      |
| -9  | •                  |               | •                 | WATER MANAGEMENT TRACT A-2        |
| -10 | •                  |               | •                 | * В                               |
| -18 | •                  |               |                   | • н                               |
| -19 | •                  |               | •                 | •                                 |
| -20 | •                  |               | •                 | , J                               |
| -21 | •                  |               |                   | • K                               |
| -22 | ,                  |               | •                 | · L                               |
| -25 | ,                  |               | •                 | WATER MANAGEMENT TRACT N          |
|     | PB 58/62-75        |               | 10-29-87          | PUMP STATION                      |
| -31 | ORB 6674/1858-1866 | 5-29-90       | 12-18-90          | RECHARGE WELL                     |
| -32 | ORB 6674/1867-1875 | 5-29-90       |                   | NORTH LAKE RECHARGE WELL          |
| -33 | ORB 6674/1784-1813 | 5-29-90       | 12-18-90          | WETLAND PRESERVATION TRACT WPT 1  |
| -34 |                    | •             | •                 | WETLAND PRESERVATION TRACT WPT 2  |
| -35 |                    |               | •                 | WETLAND PRESERVATION TRACT WPT 3  |
| -36 |                    | •             | •                 | WETLAND PRESERVATION TRACT WPT 4  |
| -37 |                    | •             |                   | WETLAND PRESERVATION TRACT WPT 5  |
| -38 | •                  | •             | •                 | WETLAND PRESERVATION TRACT WPT 6A |
| -39 | •                  | •             | •                 | WETLAND PRESERVATION TRACT WPT 6B |
| -40 |                    | •             | •                 | WETLAND PRESERVATION TRACT WPT 7  |
| -41 |                    | _             | •                 | WETLAND PRESERVATION TRACT WPT 8  |
| -42 | •                  | •             |                   | WETLAND PRESERVATION TRACT WPT 9  |
| -43 | •                  | •             | •                 | WETLAND PRESERVATION TRACT WPT 10 |
| -44 | •                  | -             | •                 | WETLAND PRESERVATION TRACT WPT 11 |

NOTES: 1. BLANKET EASEMENT ORB 5060/429-449 RELEASE RECORDED IN ORB 12275/1249-1250.

| IP-1 | denotes Irrigation Pump                  |
|------|------------------------------------------|
| E-1  | denotes District Easement                |
| T-1  | denotes District Owned Tract             |
| F-1  | denotes Flashboard Riser                 |
| W-1  | denotes Weir                             |
| PS-1 | denotes Pump Station                     |
| C-1  | denotes Culvert                          |
| TE-1 | denotes Telemetry Catwalk with Metritape |
| 0S-2 | denotes Operable Gate Structure          |

denotes Hazardous Material Monitoring Well denotes Water Quality Sampling Station

|  | 12  | 02-17-05 | JCD | NPBCID FACILITIES UPDATE              |
|--|-----|----------|-----|---------------------------------------|
|  | 11  | WAR 04   | JD  | ADD PLAT 15                           |
|  | 10  | MAR 02   | MBS | 5 YEAR NPBCID FACILITES UPDATE,       |
|  |     |          |     | DELETE C-12, AND PS-3                 |
|  | 9   | 02-26-02 | MBS | ADD PLAT 11, 12, 13, 14, NOTE NO 1    |
|  | 7   | 06-02-00 | ЛC  | ADD PLAT 6                            |
|  | 6   | 05-17-99 | TDL | ADD PLATS 3-5                         |
|  | 5   | 01-21-97 | AJP | 5 YEAR NPBCID FACILITES UPDATE, REV.  |
|  |     |          |     | R-1 TO F-1, ADD TRACT NAMES TO CHARTS |
|  |     |          |     | ADD C-12                              |
|  | 4   | 12-27-94 | AJP | ADD PLAT 2                            |
|  | 3   | 01-20-93 | MHC | E-37 ALSO NATURAL PRESERVE            |
|  | 2   | 03-18-92 | MHC | ADD E-44                              |
|  | 1   | 01-24-92 | MHC | Delete RW-1, RW-2                     |
|  | No. | DATE     | BY  | REVISION                              |
|  |     |          |     |                                       |

APPROVED: C.A.R.

SCALE: AS SHOWN

COUNTY IMPROVEMENT

IN SECTIONS 28 & 33, T. 41 S., R. 42 E. PALM BEACH COUNTY, FLORIDA

EXHIBIT 21 (2)