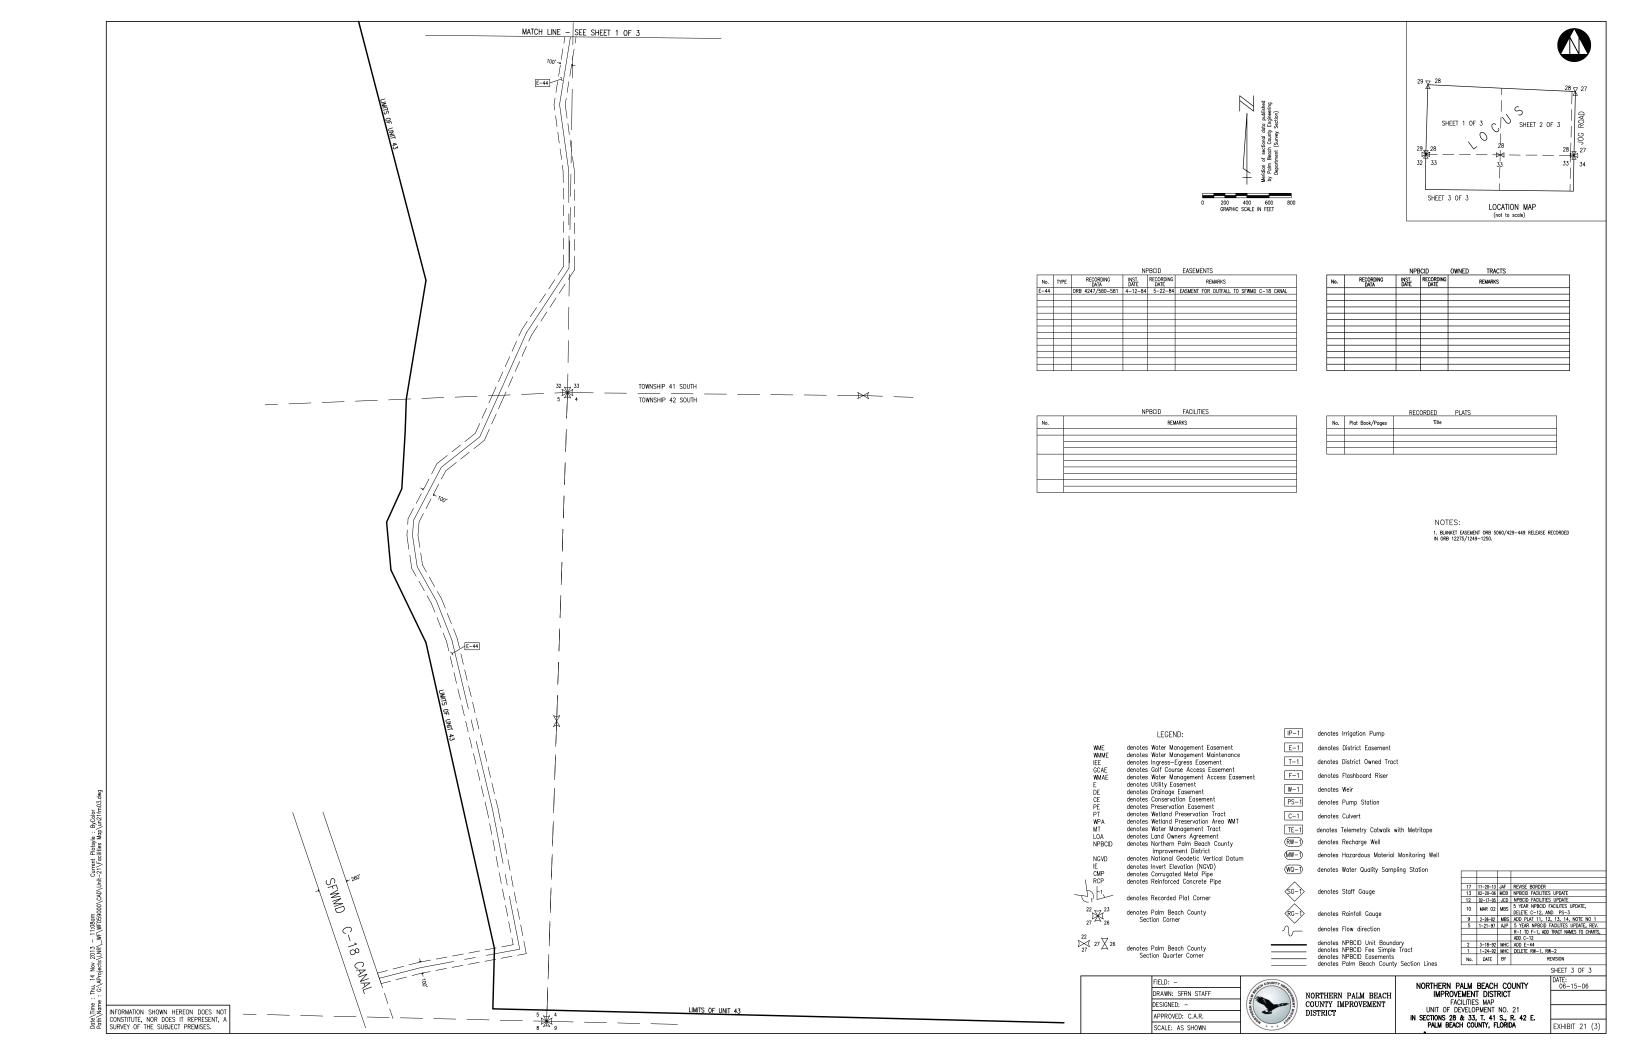

NOTES: 1. BLANKET EASEMENT ORB 5060/429-449 RELEASE RECORDED IN ORB 12275/1249-1250.

| IP-1 | denotes Irrigation Pump                  |
|------|------------------------------------------|
| E-1  | denotes District Easement                |
| T-1  | denotes District Owned Tract             |
| F-1  | denotes Flashboard Riser                 |
| W-1  | denotes Weir                             |
| PS-1 | denotes Pump Station                     |
| C-1  | denotes Culvert                          |
| TE-1 | denotes Telemetry Catwalk with Metritape |
| 0S-2 | denotes Operable Gate Structure          |

denotes Hazardous Material Monitoring Well denotes Water Quality Sampling Station

|  | 12  | 02-17-05 | JCD | NPBCID FACILITIES UPDATE              |
|--|-----|----------|-----|---------------------------------------|
|  | 11  | WAR 04   | JD  | ADD PLAT 15                           |
|  | 10  | MAR 02   | MBS | 5 YEAR NPBCID FACILITES UPDATE,       |
|  |     |          |     | DELETE C-12, AND PS-3                 |
|  | 9   | 02-26-02 | MBS | ADD PLAT 11, 12, 13, 14, NOTE NO 1    |
|  | 7   | 06-02-00 | ЛC  | ADD PLAT 6                            |
|  | 6   | 05-17-99 | TDL | ADD PLATS 3-5                         |
|  | 5   | 01-21-97 | AJP | 5 YEAR NPBCID FACILITES UPDATE, REV.  |
|  |     |          |     | R-1 TO F-1, ADD TRACT NAMES TO CHARTS |
|  |     |          |     | ADD C-12                              |
|  | 4   | 12-27-94 | AJP | ADD PLAT 2                            |
|  | 3   | 01-20-93 | MHC | E-37 ALSO NATURAL PRESERVE            |
|  | 2   | 03-18-92 | MHC | ADD E-44                              |
|  | 1   | 01-24-92 | MHC | Delete RW-1, RW-2                     |
|  | No. | DATE     | BY  | REVISION                              |
|  |     |          |     |                                       |