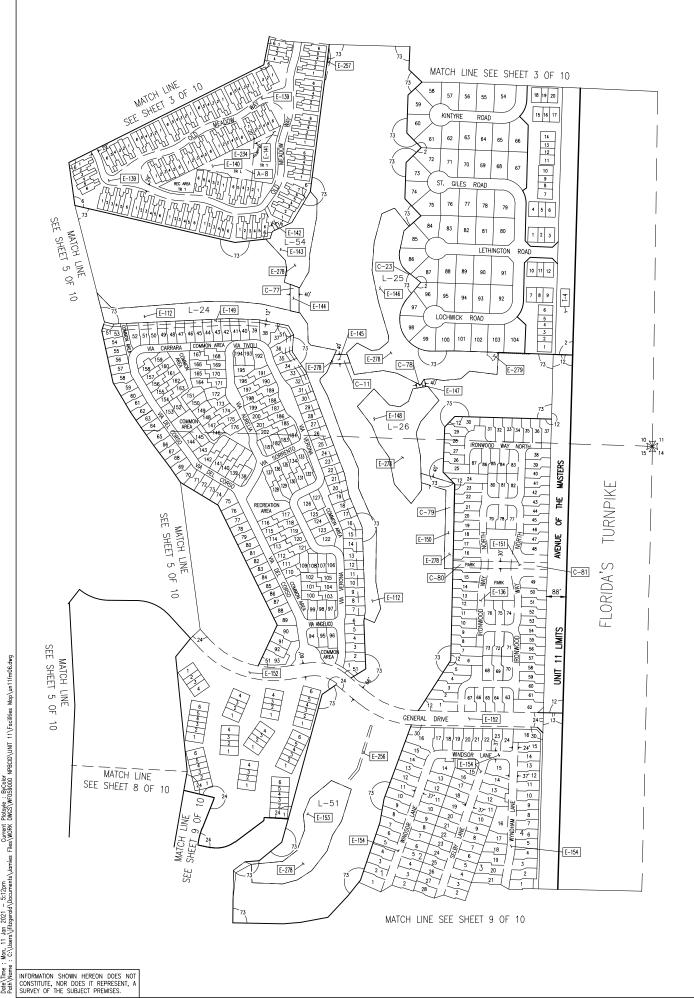

>

IMPROVEMENTI UNSTRICT FACILITIES MAP UNIT OF DEVELOPMENT NO. 11&11A IN SECTIONS 8, 9, 10, 15 & 16;T. 42 S.,R. 42 E. PALM BEACH COUNTY, FLORIDA

EXHIBIT 11 (1)

LOCATION MAP (not to scale)

LOCATION MAP (not to scale)

|      | Meridian of sectional data published<br>by Palm Beach County Engineering<br>Department (Survey Section) |   |
|------|---------------------------------------------------------------------------------------------------------|---|
|      |                                                                                                         |   |
| 00   | 300                                                                                                     | 4 |
| AI E | IN FEFT                                                                                                 |   |
|      |                                                                                                         |   |