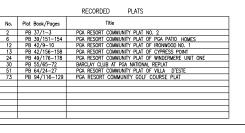

PME | NT NO.               | . 118 | &11A                     |             |                              |       |
| The state                                | DISTRICT |                        | IN SECTIONS 8, 9, 10,    | 15   | & 16T                | . 42  | S.,R. 42                 | E.          |                              |       |
| N                                        |          |                        | PALM BEACH               |      |                      |       |                          |             | XHIBIT 11                    | (5)   |
|                                          |          |                        |                          |      |                      |       |                          |             |                              |       |















LAKE TRACT "L"

L-40

T-13

0



|       |      |                    | NPBCID        | EASE              | MENTS                    |
|-------|------|--------------------|---------------|-------------------|--------------------------|
| No.   | TYPE | RECORDING<br>DATA  | INST.<br>DATE | RECORDING<br>DATE | REMARKS                  |
| E-108 | WMME | PB 47/85-87        |               | 2-17-84           |                          |
| E-112 | WME  |                    | 2-21-84       | 3-14-85           | L-24                     |
| E-155 | IEE  | PB 58/88-90        |               | 11-6-87           |                          |
| E-156 | WME  | PB 58/88-90        |               | 11-6-87           | TRACT A                  |
| E-157 | WME  | ORB 4491/155-263   | 2-21-84