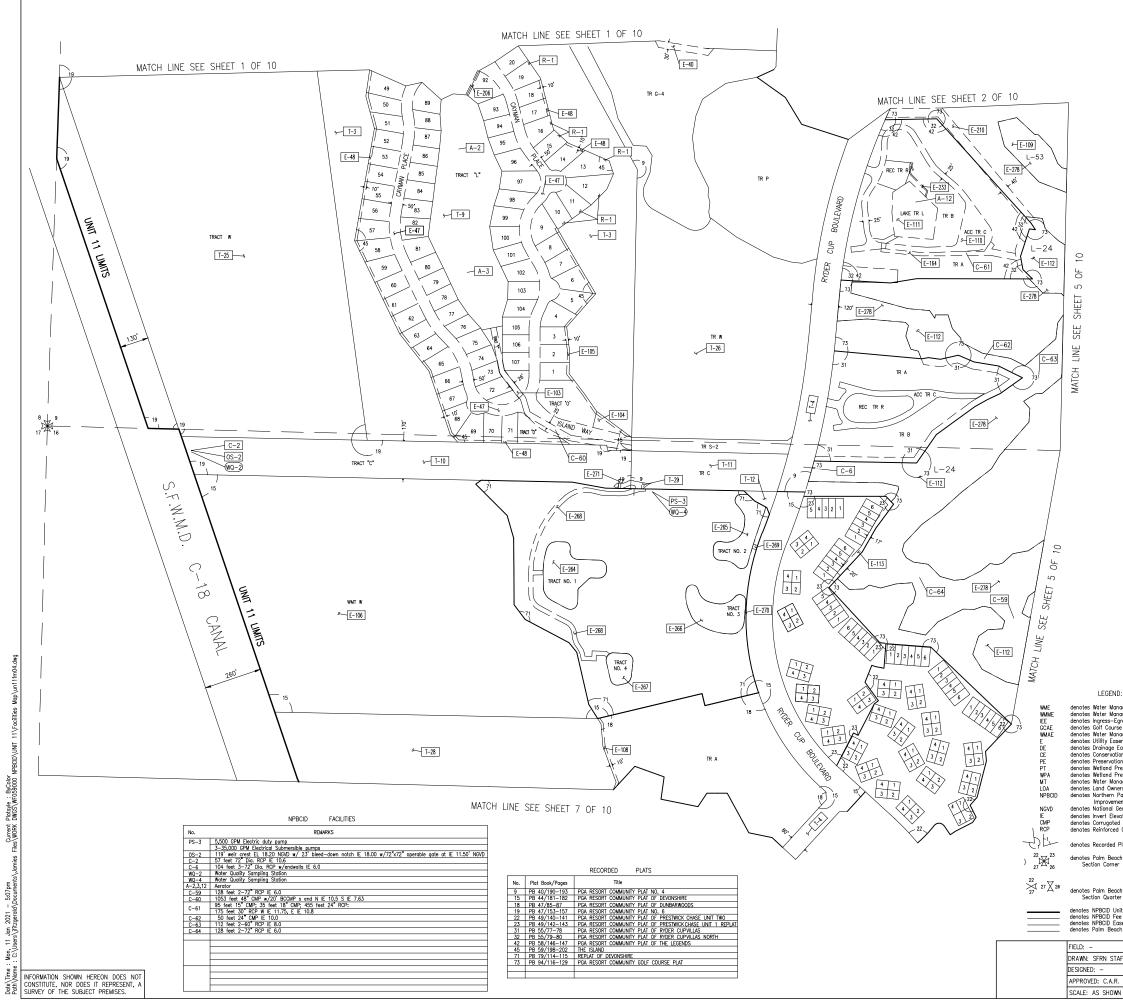

## LEGEND:

| denotes Water Management Easement<br>denotes Water Management Maintenance<br>denotes Grouse Access Easement<br>denotes Golf Course Access Easement<br>denotes Utility Easement Access Easement<br>denotes Utility Easement<br>denotes Drainage Easement<br>denotes Preservation Easement<br>denotes Preservation Easement<br>denotes Welland Preservation Arca WMT<br>denotes Water Management Tract<br>denotes Water Management Tract<br>denotes Water Management Tract<br>denotes Water Management Tract<br>denotes Nathan Preservation Arca UMT<br>denotes Contern Palm Beach County<br>Improvement District<br>denotes Invert Elevation (NGVD) |
|----------------------------------------------------------------------------------------------------------------------------------------------------------------------------------------------------------------------------------------------------------------------------------------------------------------------------------------------------------------------------------------------------------------------------------------------------------------------------------------------------------------------------------------------------------------------------------------------------------------------------------------------------|
| denotes Corrugated Metal Pipe                                                                                                                                                                                                                                                                                                                                                                                                                                                                                                                                                                                                                      |
| denotes Reinforced Concrete Pipe                                                                                                                                                                                                                                                                                                                                                                                                                                                                                                                                                                                                                   |
| denotes Recorded Plat Corner                                                                                                                                                                                                                                                                                                                                                                                                                                                                                                                                                                                                                       |
| denotes Palm Beach County<br>Section Corner                                                                                                                                                                                                                                                                                                                                                                                                                                                                                                                                                                                                        |
| denotes Palm Beach County<br>Section Quarter Corner                                                                                                                                                                                                                                                                                                                                                                                                                                                                                                                                                                                                |
| denotes NPBCID Unit Boundary<br>denotes NPBCID Fee Simple Tract<br>denotes NPBCID Easements<br>denotes Palm Beach County Section Lines                                                                                                                                                                                                                                                                                                                                                                                                                                                                                                             |
|                                                                                                                                                                                                                                                                                                                                                                                                                                                                                                                                                                                                                                                    |

| igement Easement<br>igement Maintenance | IP-1              | denotes  | Irrigation Pump                     |           |                     |     |                                     |                                                        |         |
|-----------------------------------------|-------------------|----------|-------------------------------------|-----------|---------------------|-----|-------------------------------------|--------------------------------------------------------|---------|
| ress Easement<br>e Access Easement      | E-1               | denotes  | District Easement                   |           |                     |     |                                     |                                                        |         |
| igement Access Easement<br>ment         | T-1               | denotes  | District Owned Tract                |           |                     |     |                                     |                                                        |         |
| asement<br>n Easement                   | F-1               | denotes  | Flashboard Riser                    |           |                     |     |                                     |                                                        |         |
| n Easement                              | W-1               | denotes  | Weir                                |           |                     |     |                                     |                                                        |         |
| eservation Tract<br>eservation Area WMT | PS-1              | denotes  | Pump Station                        |           |                     |     |                                     |                                                        |         |
| igement Tract<br>rs Agreement           | C-1               | denotes  | Culvert                             |           |                     |     |                                     |                                                        |         |
| alm Beach County<br>nt District         | TE-1              | denotes  | Telemetry Catwalk wit               | th Metri  | tape                |     |                                     |                                                        |         |
| odetic Vertical Datum<br>ition (NGVD)   | 0S-2              | denotes  | Operable Gate Struct                | ture      |                     |     |                                     |                                                        |         |
| Metal Pipe                              | (RW-1)            | denotes  | Recharge Well                       |           |                     |     |                                     |                                                        |         |
| Concrete Pipe                           | (MW-1)            | denotes  | Hazardous Material M                | Ionitorir | ng Well             |     |                                     |                                                        |         |
| lat Corner                              | (WQ-1)            | denotes  | Water Quality Samplir               | ng Stati  | ion                 |     |                                     |                                                        |         |
| n County                                | SG-1              | denotes  | Staff Gauge                         |           |                     |     |                                     |                                                        |         |
| . Co                                    | RG-1              | denotes  | Rainfall Gauge                      |           | 01-11-21            |     | UPDATE FACILITI<br>REVISED BORDE    |                                                        |         |
| n County<br>Corner                      | $\tilde{\lambda}$ | denotes  | Flow direction                      | 36        | 02-20-06            | MCB | NPBCID FACILITIE<br>NPBCID FACILITI | S UPDATE<br>S UPDATE                                   |         |
| t Boundary                              | 0-                |          |                                     | 34        | MAR 02              |     | REV PS-3, W-                        |                                                        |         |
| e Simple Tract<br>sements               |                   |          |                                     | 32        | 01-16-02<br>5-14-01 | JTC | ADD E-274                           | 276, NOTE 1, PU                                        |         |
| County Section Lines                    |                   |          |                                     | 28        | 4-29-99             |     | 5 YEAR NPBCID                       | 273, P/O REL E-<br>FACILITIES UPDATE,<br>GH-1 THRU GH- | , WQ-1  |
| NOTE:                                   |                   |          |                                     |           | 01-23-97            |     | THRU C-102<br>ADD E-251             | / Gn=1 ThRU Gn=-                                       | 4,0-100 |
| 1. The Release of Easement              | of Official Rec   | ord Book | 3585                                | 10        | 5-18-94             | MHC | ADD E-39 - E-                       |                                                        |         |
| Pages 1048 to 1054, by Of               |                   |          |                                     | 3 1       | 2-12-92             |     | ADD PLAIS 55,5<br>ADD T-29          | 6,57, E-214,E-215                                      |         |
|                                         |                   |          |                                     | No.       | DATE                | BY  |                                     | REVISION                                               |         |
|                                         |                   |          |                                     |           |                     |     |                                     | SHEET 2 OF<br>DATE:                                    | 10      |
| TAFF NORT                               |                   |          | NORTHERN F                          |           |                     |     | JNTY                                | 06-15-06                                               | 6       |
| (3/Standard NORI                        | HERN PALM         |          |                                     | CILITIES  | MAP                 |     |                                     | N1100.70                                               |         |
| R. DISTI                                |                   |          | UNIT OF DEVI<br>IN SECTIONS 8, 9, 1 |           |                     |     |                                     | DR. NO.<br>42-42-08                                    | 3-01    |
| MN 04                                   |                   |          | Palm Béac                           |           |                     |     |                                     | EXHIBIT 11                                             | (2)     |
|                                         |                   |          |                                     |           |                     |     |                                     |                                                        |         |

| È. | F | c | F | N | n |   |
|----|---|---|---|---|---|---|
| L  | L | U | L | n | υ | 2 |

| LEGEND:                                                                                                                                                                                                                                                                                                                                                                                                                                                                                                                                                                                                                                                                                                                                                                                                                                                                                                                                                                                                                                                                                                                                                                                                                                                                                                 |                                                                                                                                                                                                                                                                                                                                                                                                                                                                            |                                                                                                                                                                                                                                                                                                                                                                                                                                                                                                                                                                                                                                                                                                                                                                                                                                                                                                                                                                                                                                                                                                                                                                                            |
|---------------------------------------------------------------------------------------------------------------------------------------------------------------------------------------------------------------------------------------------------------------------------------------------------------------------------------------------------------------------------------------------------------------------------------------------------------------------------------------------------------------------------------------------------------------------------------------------------------------------------------------------------------------------------------------------------------------------------------------------------------------------------------------------------------------------------------------------------------------------------------------------------------------------------------------------------------------------------------------------------------------------------------------------------------------------------------------------------------------------------------------------------------------------------------------------------------------------------------------------------------------------------------------------------------|----------------------------------------------------------------------------------------------------------------------------------------------------------------------------------------------------------------------------------------------------------------------------------------------------------------------------------------------------------------------------------------------------------------------------------------------------------------------------|--------------------------------------------------------------------------------------------------------------------------------------------------------------------------------------------------------------------------------------------------------------------------------------------------------------------------------------------------------------------------------------------------------------------------------------------------------------------------------------------------------------------------------------------------------------------------------------------------------------------------------------------------------------------------------------------------------------------------------------------------------------------------------------------------------------------------------------------------------------------------------------------------------------------------------------------------------------------------------------------------------------------------------------------------------------------------------------------------------------------------------------------------------------------------------------------|
| denotes Water Management Easement<br>denotes Water Management Maintenance<br>denotes Ingress-Egress Easement<br>denotes Solf Course Access Easement<br>denotes Water Management Access Easement<br>denotes Drainage Easem<br>denotes Courservatione Easement<br>denotes Drainage Easem<br>denotes Accesservation Tract<br>denotes Network Preservation Tract<br>denotes Wetland Preservation Tract<br>denotes Wetland Preservation Ace<br>WMT<br>denotes Mathem Part Management<br>denotes National Geodetic Vertical Datum<br>denotes National Geodetic Vertical Datum | IP-1       denotes Irrigation Pump         E-1       denotes District Easement         T-1       denotes District Owned Tract         F-1       denotes Plashboard Riser         W-1       denotes Weir         PS-1       denotes Pump Station         C-1       denotes Culvert         IE-1       denotes Culvert         05-2       denotes Goerable Cate Structure         0W-1       denotes Recharge Well         0W-2       denotes Water Quality Sampling Station |                                                                                                                                                                                                                                                                                                                                                                                                                                                                                                                                                                                                                                                                                                                                                                                                                                                                                                                                                                                                                                                                                                                                                                                            |
| Section Corner                                                                                                                                                                                                                                                                                                                                                                                                                                                                                                                                                                                                                                                                                                                                                                                                                                                                                                                                                                                                                                                                                                                                                                                                                                                                                          | SG-1 denotes Staff Gauge                                                                                                                                                                                                                                                                                                                                                                                                                                                   |                                                                                                                                                                                                                                                                                                                                                                                                                                                                                                                                                                                                                                                                                                                                                                                                                                                                                                                                                                                                                                                                                                                                                                                            |
| denotes Palm Beach County<br>Section Quarter Corner<br>denotes NPBCID Unit Boundary<br>denotes NPBCID Fee Simple Tract<br>denotes NPBCID Easements<br>denotes Palm Beach County Section Lines                                                                                                                                                                                                                                                                                                                                                                                                                                                                                                                                                                                                                                                                                                                                                                                                                                                                                                                                                                                                                                                                                                           | denotes Rainfall Gauge                                                                                                                                                                                                                                                                                                                                                                                                                                                     | 42         01-11-21         JP         UPDATE FACULTIES MAP           30         10-70-31         JP         REVEXE BORDER           30         10-70-30         JP         DEVEXE SOFT           30         10-70-30         JP         DEVEXE SOFT           31         10-70-30         JP         DEVEXE SOFT           31         10-70-30         DEVEXE SOFT         DEVEXE SOFT           31         10-70-30         DEVEXE SOFT         DEVEXE SOFT           31         10-70-40         DEVEXE SOFT         DEVEXE SOFT           32         00-70-70         DEVEXE SOFT         DEVEXE SOFT           33         01-73-90         NAB         DEVEXE SOFT         DEVEXE SOFT           32         01-23-91         NAB         DEVEXE SOFT         DEVEXE SOFT         DEVEXE SOFT           34         NAB         DEVEXE NOTE         TEVEXE SOFT         DEVEXE SOFT         DEVEXE SOFT           33         01-73-91         NAB         DEVEXE SOFT         DEVEXE SOFT< |
|                                                                                                                                                                                                                                                                                                                                                                                                                                                                                                                                                                                                                                                                                                                                                                                                                                                                                                                                                                                                                                                                                                                                                                                                                                                                                                         | HERN PALM BEACH<br>ITY IMPROVEMENT<br>RICT IN SECTIONS 8, 9,                                                                                                                                                                                                                                                                                                                                                                                                               | PALM         BEACH         COUNTY         DATE:<br>06-15-06           VEMENT         DISTRICT         06-15         06           VACUTIES         MAP         VACUTIES         04           VOLOPHENT NO.         11&11A         VACUTIES         04           10, 15 & 16.7.         42         S.R.         42         E.           VCH DEVTY,         FLORIDA         EXHIBIT         11         (3)                                                                                                                                                                                                                                                                                                                                                                                                                                                                                                                                                                                                                                                                                                                                                                                    |

| lanagement Easem<br>lanagement Mainte                                 |              | IP-1              | denotes | Irrigation Pump       |                      |     |          |     |                                 |                      |      |
|-----------------------------------------------------------------------|--------------|-------------------|---------|-----------------------|----------------------|-----|----------|-----|---------------------------------|----------------------|------|
| -Egress Easement                                                      |              | E-1               | denotes | District Easement     |                      |     |          |     |                                 |                      |      |
| urse Access Easen<br>lanagement Acces                                 |              | T-1               | denotes | District Owned Tract  |                      |     |          |     |                                 |                      |      |
| asement<br>e Easement                                                 |              | F-1               | denotes | Flashboard Riser      |                      |     |          |     |                                 |                      |      |
| ation Easement<br>ation Easement                                      |              | W-1               | denotes | Weir                  |                      |     |          |     |                                 |                      |      |
| Preservation Trac<br>Preservation Area                                |              | PS-1              | denotes | Pump Station          |                      |     |          |     |                                 |                      |      |
| lanagement Tract<br>vners Agreement                                   |              | C-1               | denotes | Culvert               |                      |     |          |     |                                 |                      |      |
| n Palm Beach Cou<br>ement District                                    | inty         | TE-1              | denotes | Telemetry Catwalk wit | h Metritape j        | 42  | 01-11-21 | JAF | UPDATE FACILITIES               | S MAP                |      |
| Geodetic Vertical                                                     | Datum        | 0S-2              | denotes | Operable Gate Struct  |                      | 39  | 11-20-13 |     | REVISED BORDER                  |                      |      |
| levation (NGVD)                                                       |              |                   |         | •                     |                      | 36  | 02-20-06 |     | NPBCID FACILITIES               |                      |      |
| ted Metal Pipe                                                        |              | (RW-1)            | denotes | Recharge Well         |                      | 35  | 02-17-05 |     | NPBICD FACILITIES               |                      |      |
| ed Concrete Pipe                                                      |              | (MW-1)            | denotes | Hazardous Material M  | onitoring Well       | 34  | MAR 02   | MBS | REV PS-3, W-2,                  |                      |      |
|                                                                       |              | _                 |         |                       | -                    | 33  | 01-16-02 |     |                                 | 276, NOTE 1, PLAT    |      |
| d Plat Corner                                                         |              | (WQ-1)            | denotes | Water Quality Samplin | g Station            | 29  | 11-08-99 | КМВ |                                 | REL ORB 6316/17      | 33   |
|                                                                       |              |                   |         |                       |                      | 27  | 10-15-97 | кмв | ADD PLAT 71, E-<br>DELETE E-107 | -264 THRU E-270,     |      |
| each County<br>ner                                                    |              | $\triangle$       |         |                       | -                    |     |          |     | 5 YEAR NPROD                    | FACILITIES UPDATE, V | NO-1 |
| ner                                                                   |              | ≪G-1)             | denotes | Staff Gauge           |                      | 23  | 01-23-97 | кмв | THRU WQ-6;ADD                   | GH-1 THRU GH-4,0     |      |
|                                                                       |              | Ň                 |         |                       |                      |     |          |     | THRU C-102                      |                      |      |
|                                                                       |              | (RG-1)            | denotes | Rainfall Gauge        |                      | 11  | 8-09-94  |     | ADD E-230 - E                   |                      |      |
| each County                                                           |              | $\sim$            |         |                       |                      | 10  | 5-18-94  |     | ADD C-39 - C-                   |                      |      |
| rter Corner                                                           |              | Λ                 | denotes | Flow direction        |                      | 2   | 12-12-92 |     | ADD PLAIS 55,50<br>ADD T-29     | 5,57, E-214,E-215    |      |
|                                                                       |              | $\mathcal{V}^{-}$ |         |                       |                      |     |          | BY  |                                 | REVISION             |      |
| Unit Boundary<br>Fee Simple Tract<br>Easements<br>each County Section |              |                   |         |                       | l                    | No. | DATE     | ы   |                                 | TEVISION             |      |
| each county secur                                                     | on Lines     |                   |         |                       |                      |     |          |     |                                 | SHEET 4 OF 1         | 0    |
|                                                                       | COUNTY IN    |                   |         |                       | NORTHERN PA          | M M | REACH    | COI |                                 | DATE:<br>06-15-06    |      |
| STAFF                                                                 | and a second | 2 NIC             | נחתווחת | N DALM DRACH          | IMPROVE              |     |          |     | /////                           |                      | _    |
|                                                                       | 1            |                   |         | N PALM BEACH          |                      |     | ES MAP   |     |                                 |                      |      |
|                                                                       | 1            |                   |         | MPROVEMENT            | UNIT OF DEVEL        |     |          | 118 | /114                            |                      |      |
| .R.                                                                   |              | J DI              | STRICT  |                       | IN SECTIONS 8, 9, 10 |     |          |     |                                 |                      |      |
| DWN                                                                   | 130          |                   |         |                       | PALM BEACH           |     |          |     |                                 | EXHIBIT 11           | (4)  |

| ement Easement<br>ement Maintenance      | IP-1     | denotes Irrigation Pu  | mp                       |      |                      |       |                          |             |                              |       |
|------------------------------------------|----------|------------------------|--------------------------|------|----------------------|-------|--------------------------|-------------|------------------------------|-------|
| ss Easement                              | E-1      | denotes District Eas   | ement                    |      |                      |       |                          |             |                              |       |
| Access Easement<br>ement Access Easement | T-1      | denotes District Own   | ad Tract                 |      |                      |       |                          |             |                              |       |
| ent                                      |          | denotes District Own   | ed Huci                  |      |                      |       |                          |             |                              |       |
| ement                                    | F-1      | denotes Flashboard     | Riser                    |      | 01-11-21<br>11-20-13 |       | UPDATE FAI<br>REVISE BOF |             | AP                           |       |
| Easement<br>Easement                     | W-1      | denotes Weir           |                          | 36   | 02-20-06             | MCB   | NPBCID FAC               | CILITIES UP |                              |       |
| ervation Tract                           | PS-1     | denotes Pump Statio    | n                        |      | 02-17-05<br>01-05-04 |       | ADD AERAT                | OR EASEM    | ENT                          |       |
| ervation Area WMT<br>ement Tract         |          |                        | "                        | 34   | MAR 02               | MBS   | 5 YEAR NF<br>REV PS-3,   |             | LITIES UPDATE,               |       |
| Agreement                                | C-1      | denotes Culvert        |                          | 33   | 01-16-02             | MBS   | ADD E-27                 | 5, E-276,   | NOTE 1, PLAT                 |       |
| n Beach County<br>District               | TE-1     | denotes Telemetry Co   | itwalk with Metritape    | 23   | 01-23-97             | KMR   |                          |             | lities update,<br>-1 thru gh |       |
| letic Vertical Datum                     | 0S-2     | denotes Operable Go    | ite Structure            |      |                      |       | THRU C-1                 | 02          |                              |       |
| on (NGVD)                                |          |                        |                          |      | 11-01-96             |       |                          |             | -259, PLAT 68                |       |
| etal Pipe                                | (RW-1)   | denotes Recharge W     | 511                      |      |                      |       | ADD PLAT (               |             | (                            |       |
| oncrete Pipe                             | (MW-1)   | denotes Hazardous M    | Material Monitoring Well |      | 8-30-95              |       |                          |             | 773; 8856/83                 |       |
|                                          | <u> </u> |                        | accitat monitoring men   | 10   | 7-22-95              |       | Rel. E-112               |             | 47. 248, 249.                | . 250 |
| t Corner                                 | (WQ-1)   | denotes Water Qualit   | v Sampling Station       | 15   | 4-28-95              |       | ADD PLAT (               |             |                              |       |
|                                          | 9        |                        | ,,                       |      | 4-25-95              |       | ADD E-244                |             | W L 210                      |       |
| County                                   | $\wedge$ |                        |                          |      | 12-27-94             |       | ADD PLAT (               |             |                              |       |
|                                          | ⟨sc−i⟩   | denotes Staff Gauge    |                          |      | 11-21-94             |       | ADD E-235                |             | 3                            |       |
|                                          | $\sim$   |                        |                          | 11   | 8-09-94              | MHC   | ADD E-230                | - E-23      | 4                            |       |
|                                          | À        |                        |                          | 10   | 5-18-94              | MHC   | ADD C-39                 | - C-99      |                              |       |
|                                          | ⟨RG−Ì⟩   | denotes Rainfall Gau   | ae                       | 9    |                      |       | ADD E-226                |             | -229                         |       |
| County                                   |          |                        |                          | 8    |                      |       | ADD PLAT 6               |             |                              |       |
| Corner                                   | ^ .      | denotes Flow direction | n                        | 6    | 10-1-92              | MHC   | ADD E-220                | - E-224     | 4. PLATS 60.                 | 61    |
|                                          | -0-      |                        |                          |      | 9-21-92              | MHC   | ADD E-217                | E-218,E-    | -219, PLATS 5                | 8,59  |
| Boundary                                 |          |                        |                          | 3    |                      |       |                          |             | ORB 7178/134                 |       |
| Simple Tract                             |          |                        |                          |      | 2-12-92              |       |                          | 55,56,57,   | E-214,E-215                  | i i   |
| nents                                    |          |                        |                          | 1    | 12-12-91             | MHC   | ADD T-29                 |             |                              |       |
| County Section Lines                     |          |                        |                          | No.  | DATE                 | BY    |                          | REVI        | SION                         |       |
|                                          |          |                        |                          |      |                      |       |                          | SH          | IEET 5 OF                    | 10    |
| CH COUNTY IN                             |          |                        | NORTHERN PAI             | МЕ   | EACH                 | 0     | INTY                     | D/          | ATE:<br>06-15-06             | 6     |
| AFE                                      |          |                        | 1100000                  |      |                      |       |                          |             | 00 10-00                     |       |
| AFF (3)                                  | NORTHER  | N PALM BEACH           | IMPROVEN                 |      |                      | KIU I |                          |             |                              |       |
|                                          | COUNTY   | IMPROVEMENT            |                          |      | MAP                  |       |                          | - H         |                              |       |
|                                          | DISTRICT |                        | UNIT OF DEVEL            | OPME | NT NO.               | . 118 | &11A                     |             |                              |       |
| The state                                | DISTRICT |                        | IN SECTIONS 8, 9, 10,    | 15   | & 16T                | . 42  | S.,R. 42                 | E.          |                              |       |
| N                                        |          |                        | PALM BEACH               |      |                      |       |                          |             | XHIBIT 11                    | (5)   |
|                                          |          |                        |                          |      |                      |       |                          |             |                              |       |