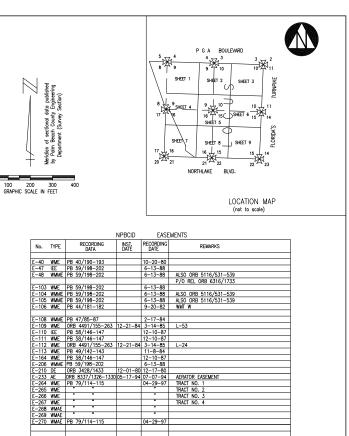

## IES

|              |      | NPBCI                          | ) I           | EASEMENTS         | 5                               |
|--------------|------|--------------------------------|---------------|-------------------|---------------------------------|
| No.          | TYPE | RECORDING                      | INST.<br>DATE | RECORDING<br>DATE | REMARKS                         |
| E-27         | IEE  | PB 40/190-193                  |               | 10-20-80          | ALSO A WMAE                     |
| E-30         | WME  | PB 40/190-193                  |               | 10-20-80          | WMA-K                           |
| E-36         | WME  | PB 40/190-193                  |               | 10-20-80          |                                 |
| E-38         | WME  | PB 40/190-193                  |               | 10-20-80          |                                 |
| E-50         | DE   | PB 45/141-143                  |               | 4-19-83           |                                 |
| E-51         | WME  | PB 45/141-143                  |               | 4-19-83           | WMA-K                           |
| E-52         | WME  | PB 40/190-193                  |               | 10-20-80          |                                 |
| E-53         | WME  | PB 40/190-193                  |               | 10-20-80          | WMA-KK                          |
| E-54         | WME  | PB 40/190-193                  |               | 10-20-80          |                                 |
| E-55         | WME  | PB 40/190-193                  |               | 10-20-80          | WMA-J                           |
| E-56         | WME  | PB 40/190-193                  |               | 10-20-80          | WMA-H                           |
| E-57         | WME  | PB 40/190-193                  |               | 10-20-80          |                                 |
| E-58         | WME  | PB 40/190-193                  |               | 10-20-80          |                                 |
| <br>E-59     | WME  | PB 40/190-193                  |               | 10-20-80          | WMA-I                           |
| E-60         | WME  | PB 40/190-193                  |               | 10-20-80          |                                 |
| <br>E-61     | IEE  | PB 43/53-55                    |               | 9-17-81           | ALSO A WMAE                     |
| E-62         |      | PB 40/190-193                  |               | 10-20-80          | WMA-A                           |
| E-63         | DE   | PB 43/53-55                    |               | 9-17-81           |                                 |
| E-64         |      | PB 37/170-182                  |               | 7-6-79            | TRACT L-1                       |
| <br>E-65     | WME  | PB 37/170-182                  |               | 7-6-79            | WATER MANAGEMENT AREA TRACT L-3 |
| <br>E-66     | WME  | PB 37/170-182                  |               | 7-6-79            | WATER MANAGEMENT AREA           |
| E-67         |      | ORB 5383/1197-1200             | 8-10-87       | 8-12-87           |                                 |
| E-68         |      | PB 37/170-182                  |               | 7-6-79            | WATER MANAGEMENT AREA           |
| <br>E-69     |      | PB 37/170-182                  |               | 7-6-79            | TRACT L-2                       |
| <br>E-70     |      | PB 40/60-63                    |               | 8-6-80            |                                 |
| <br>E-71     | DE   | PB 40/60-63                    |               | 8-6-80            |                                 |
| <br>E-72     | DE   | PB 40/60-63                    |               | 8-6-80            |                                 |
| E-73         |      | PB 40/60-63                    |               | 8-6-80            | TRACT L                         |
| E-74         | DE   | PB 40/60-63                    |               | 8-6-80            |                                 |
| E-75         | DE   | PB 40/60-63                    |               | 8-6-80            | TOLOT                           |
| E-76<br>E-77 |      | PB 40/60-63<br>PB 36/198-200   |               | 8-6-80            | TRACT L<br>TRACT L-5            |
| E-77         |      | PB 36/198-200<br>PB 36/198-200 |               | 3-14-79           | TRACT L-3                       |
| E-78<br>E-79 |      | PB 39/147-150                  |               | 4-16-80           | TRACT L-1                       |
| E-80         |      | PB 39/147-150<br>PB 39/147-150 |               | 4-16-80           | TRACT L                         |
| E-81         |      | PB 39/147-150<br>PB 39/147-150 |               | 4-16-80           | INNUT L                         |
| E-82         |      | P6 39/147-150                  |               | 4-16-80           | TRACT L                         |
| E-83         |      | PB 39/147-150                  |               | 4-16-80           | INAGI L                         |
| E-84         |      | ORB 4491/155-263               | 12-21-84      |                   | L-56                            |
| E-85         | WME  | ORB 4491/155-263               | 12-21-84      |                   | L-11/12                         |
| E-115        |      | PB 40/190-193                  | 12 21-04      | 10-20-80          | 2 11/12                         |
| E-116        | WMAE | PB 40/190-193                  |               | 10-20-80          |                                 |
| E-117        |      | PB 40/190-193                  |               | 10-20-80          |                                 |
| E-251        | UE   | ORB 8898/1526-1532             | 8-08-95       |                   |                                 |
| E-273        |      | ORB 10594/1739-1744            | 8-19-98       | 8-21-98           | AERATOR EASEMENT                |
| E-274        |      | ORB 12422/1467-1473            |               |                   |                                 |
|              |      | ,                              |               |                   |                                 |

|     |                    | NPBCID        | OW                | NED | TRACTS  |
|-----|--------------------|---------------|-------------------|-----|---------|
| No. | RECORDING          | INST.<br>DATE | RECORDING<br>DATE |     | REMARKS |
| T-4 | ORB 4380/1770-1779 | 10-24-84      | 10-25-84          |     |         |
|     |                    |               |                   |     |         |
|     |                    |               |                   |     |         |
|     |                    |               |                   |     |         |

400

|     |                    | NPBCID        | OW                | NED      | TRACTS  |
|-----|--------------------|---------------|-------------------|----------|---------|
| No. | RECORDING<br>DATA  | INST.<br>DATE | RECORDING<br>DATE |          | REMARKS |
| T-4 | ORB 4380/1776-1779 | 10-24-84      | 10-25-84          |          |         |
| T-5 | PB 56/21-22        |               | 2-26-87           |          |         |
| T-6 | ORB 5027/1497-1500 | 7-24-86       | 10-3-86           | PARCEL 1 |         |
| T-7 | ORB 5027/1497-1500 | 7-24-86       | 10-3-86           | PARCEL 2 |         |
|     |                    |               |                   |          |         |
|     |                    |               |                   |          |         |
|     |                    |               |                   |          |         |
|     |                    |               |                   |          |         |
|     |                    |               |                   |          |         |

DRAWN: SFRN STA

E-271 ORB 13975/1067-1070 07-24-02 07-30-02 FP&L EASEMENT E-278 WME PB 94/116-129 04-11-02 04-11-02 NPBCID OWNED TRACTS -----

| No.  | DATA               | DATE     | DATE     | REMARKS                       |
|------|--------------------|----------|----------|-------------------------------|
|      | ORB 5116/531-539   |          | 12-23-86 | TRACT W                       |
|      | ORB 4380/1771-1779 | 10-24-84 | 10-25-84 |                               |
| T-9  | PB 59/198-202      |          | 6-13-88  |                               |
| T-10 | PB 47/153-157      |          | 4-5-84   | TRACT C                       |
|      | PB 40/190-193      |          | 10-20-80 | TRACT C                       |
| T-12 | ORB 6823/373-377   |          | 5-15-91  | TRACT C                       |
| T-25 | ORB 5116/531-539   | 12-15-86 | 12-23-86 | TRACT W                       |
| T-26 | ORB 5116/531-539   | 12-15-86 | 12-23-86 | TRACT W                       |
| T-28 | ORB 5116/531-539   | 12-15-86 | 12-23-86 | TRACT W                       |
| T-29 | ORB 6846/811-823   | 4-12-91  | 6-15-91  | Exclusive use of the District |
|      |                    |          |          |                               |

## RELEASE OF EASEMENTS

| NO. | EASEMENT<br>NO. | INST. DATE | RECORDING | RECORD DATA          | REMARKS                                   |
|-----|-----------------|------------|-----------|----------------------|-------------------------------------------|
| R-1 |                 | 01-02-90   | 01-08-90  | 0.R.B. 6316 PG. 1733 | PARTIAL RELEASE OF E-43, E-44, E-45, E-46 |
|     |                 |            |           |                      |                                           |
|     |                 |            |           |                      |                                           |
|     |                 |            |           |                      |                                           |
|     |                 |            |           |                      |                                           |
|     |                 |            |           |                      |                                           |
|     |                 |            |           |                      |                                           |
|     |                 |            |           |                      |                                           |
|     |                 |            |           |                      |                                           |