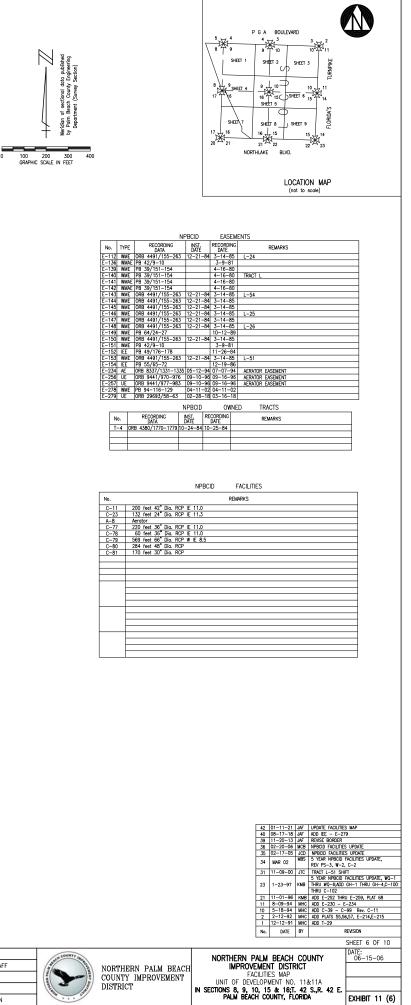

|          | NPBCID        | EASE              | MENTS                                             |
|----------|---------------|-------------------|---------------------------------------------------|
| ING      | INST.<br>DATE | RECORDING<br>DATE | REMARKS                                           |
| 157      |               | 4-5-84            | TYPICAL 12' DE                                    |
| 67       |               |                   |                                                   |
| 57<br>57 |               | 4-5-84            | WMA-FW                                            |
| 157      |               | 4-5-84            | ALSO A WMAE                                       |
| 157      |               | 4-5-84            | ALSO A WIME TRACT W                               |
| 57       |               | 4-5-84            | ALSO A NIME HOAD N                                |
| 157      |               | 4-5-84            | ALSO A WME                                        |
| 57       |               | 4-5-84            | WMA-G                                             |
| 157      |               | 4-5-84            | mar v                                             |
| 157      |               | 4-5-84            | ALSO A WME                                        |
| 157      |               | 4-5-84            |                                                   |
| 157      |               | 4-5-84            | ALSO A WME                                        |
| 157      |               | 4-5-84            |                                                   |
| 157      |               | 4-5-84            | ALSO A WME                                        |
| 43       |               | 4-19-83           | TYPICAL 12' DE                                    |
| 43       |               | 4-19-83           |                                                   |
| 43       |               | 4-19-83           | WMA-FE                                            |
| 43       |               | 4-19-83           | ALSO A WME                                        |
| 143      |               | 4-19-83           |                                                   |
| 43       |               | 4-19-83           | ALSO A WME                                        |
| 143      |               | 4-19-83           | WMA-D                                             |
| 43       |               | 4-19-83           | ALSO A WMAE                                       |
| 43       |               | 4-19-83           | ALSO A WIME TRACT W                               |
|          |               |                   |                                                   |
| 143      |               | 4-19-83           | ALSO A WME                                        |
| 93       |               | 10-20-80          | ALSO A WMAE                                       |
| 93       |               | 10-20-80          |                                                   |
| 93       |               | 10-20-80          | WMA-E                                             |
| 43       |               | 4-19-83           | WMA-E                                             |
| 93       |               | 10-20-80          |                                                   |
|          | 1-26-87       | 3-11-87           | PUMP STATION EASEMENT                             |
|          | 1-26-87       |                   |                                                   |
| 93       |               | 10-20-80          | WMA-C                                             |
| 93       |               | 10-20-80          | UN 24 1                                           |
| 93       |               | 10-20-80          | WMA-L                                             |
| 93       |               | 10-20-80          | 100 1 105                                         |
| 93       |               | 10-20-80          | ALSO A WME                                        |
| 93       |               | 10-20-80          | WALA D                                            |
| 93<br>93 |               | 10-20-80          | WMA-B                                             |
|          |               | 6-13-88           | ORB 5116/0531-0539 P/O REL ORB 10117/ 1115        |
| 02       |               | 0-13-05           | P/0 REL ORB 6316/1733                             |
| 02       |               | 6-13-88           | ORB 5116/0531-0539                                |
| 02       |               | 6-13-88           | ORB 5116/0531-0539                                |
| 02       |               | 6-13-88           | ORB 5116/0531-0539                                |
| 02       |               | 6-13-88           | 010 0110/0001-0008                                |
| 202      |               | 6-13-88           | ORB 5116/0531-0539                                |
|          |               | 0-10-00           | 010 0110,0001-0000                                |
| 57       |               | 4-5-84            | ALSO A WMAE                                       |
| 202      |               | 6-13-88           |                                                   |
| 93       |               | 10-20-80          |                                                   |
|          | 7-1-94        | 8-16-94           | AERATOR EASEMENT                                  |
|          |               | 5-21-14           | IN WATER MGT AREA "C" & TRACT "G-4" PB 40, PG 141 |
| /0/      | 1-20-14       | 0 21 14           |                                                   |
|          |               |                   |                                                   |
|          |               |                   |                                                   |

>

IMPROVEMENTI UNSTRICT FACILITIES MAP UNIT OF DEVELOPMENT NO. 11&11A IN SECTIONS 8, 9, 10, 15 & 16;T. 42 S.,R. 42 E. PALM BEACH COUNTY, FLORIDA

EXHIBIT 11 (1)

LOCATION MAP (not to scale)

## IES

|              |      | NPBCI                          | ) I           | EASEMENTS         | 5                               |
|--------------|------|--------------------------------|---------------|-------------------|---------------------------------|
| No.          | TYPE | RECORDING                      | INST.<br>DATE | RECORDING<br>DATE | REMARKS                         |
| E-27         | IEE  | PB 40/190-193                  |               | 10-20-80          | ALSO A WMAE                     |
| E-30         | WME  | PB 40/190-193                  |               | 10-20-80          | WMA-K                           |
| E-36         | WME  | PB 40/190-193                  |               | 10-20-80          |                                 |
| E-38         | WME  | PB 40/190-193                  |               | 10-20-80          |                                 |
| E-50         | DE   | PB 45/141-143                  |               | 4-19-83           |                                 |
| E-51         | WME  | PB 45/141-143                  |               | 4-19-83           | WMA-K                           |
| E-52         | WME  | PB 40/190-193                  |               | 10-20-80          |                                 |
| E-53         | WME  | PB 40/190-193                  |               | 10-20-80          | WMA-KK                          |
| E-54         | WME  | PB 40/190-193                  |               | 10-20-80          |                                 |
| E-55         | WME  | PB 40/190-193                  |               | 10-20-80          | WMA-J                           |
| E-56         | WME  | PB 40/190-193                  |               | 10-20-80          | WMA-H                           |
| E-57         | WME  | PB 40/190-193                  |               | 10-20-80          |                                 |
| E-58         | WME  | PB 40/190-193                  |               | 10-20-80          |                                 |
| <br>E-59     | WME  | PB 40/190-193                  |               | 10-20-80          | WMA-I                           |
| E-60         | WME  | PB 40/190-193                  |               | 10-20-80          |                                 |
| <br>E-61     | IEE  | PB 43/53-55                    |               | 9-17-81           | ALSO A WMAE                     |
| E-62         |      | PB 40/190-193                  |               | 10-20-80          | WMA-A                           |
| E-63         | DE   | PB 43/53-55                    |               | 9-17-81           |                                 |
| E-64         |      | PB 37/170-182                  |               | 7-6-79            | TRACT L-1                       |
| <br>E-65     | WME  | PB 37/170-182                  |               | 7-6-79            | WATER MANAGEMENT AREA TRACT L-3 |
| <br>E-66     | WME  | PB 37/170-182                  |               | 7-6-79            | WATER MANAGEMENT AREA           |
| E-67         |      | ORB 5383/1197-1200             | 8-10-87       | 8-12-87           |                                 |
| E-68         |      | PB 37/170-182                  |               | 7-6-79            | WATER MANAGEMENT AREA           |
| <br>E-69     |      | PB 37/170-182                  |               | 7-6-79            | TRACT L-2                       |
| <br>E-70     |      | PB 40/60-63                    |               | 8-6-80            |                                 |
| <br>E-71     | DE   | PB 40/60-63                    |               | 8-6-80            |                                 |
| <br>E-72     | DE   | PB 40/60-63                    |               | 8-6-80            |                                 |
| E-73         |      | PB 40/60-63                    |               | 8-6-80            | TRACT L                         |
| E-74         | DE   | PB 40/60-63                    |               | 8-6-80            |                                 |
| E-75         | DE   | PB 40/60-63                    |               | 8-6-80            | TOLOT                           |
| E-76<br>E-77 |      | PB 40/60-63<br>PB 36/198-200   |               | 8-6-80            | TRACT L<br>TRACT L-5            |
| E-77         |      | PB 36/198-200<br>PB 36/198-200 |               | 3-14-79           | TRACT L-3                       |
| E-78<br>E-79 |      | PB 39/147-150                  |               | 4-16-80           | TRACT L-1                       |
| E-80         |      | PB 39/147-150<br>PB 39/147-150 |               | 4-16-80           | TRACT L                         |
| E-81         |      | PB 39/147-150<br>PB 39/147-150 |               | 4-16-80           | INNUT L                         |
| E-82         |      | P6 39/147-150                  |               | 4-16-80           | TRACT L                         |
| E-83         |      | PB 39/147-150                  |               | 4-16-80           | INAGI L                         |
| E-84         |      | ORB 4491/155-263               | 12-21-84      |                   | L-56                            |
| E-85         | WME  | ORB 4491/155-263               | 12-21-84      |                   | L-11/12                         |
| E-115        |      | PB 40/190-193                  | 12 21-04      | 10-20-80          | 2 11/12                         |
| E-116        | WMAE | PB 40/190-193                  |               | 10-20-80          |                                 |
| E-117        |      | PB 40/190-193                  |               | 10-20-80          |                                 |
| E-251        | UE   | ORB 8898/1526-1532             | 8-08-95       |                   |                                 |
| E-273        |      | ORB 10594/1739-1744            | 8-19-98       | 8-21-98           | AERATOR EASEMENT                |
| E-274        |      | ORB 12422/1467-1473            |               |                   |                                 |
|              |      | ,                              |               |                   |                                 |

|     |                    | NPBCID        | OW                | NED | TRACTS  |
|-----|--------------------|---------------|-------------------|-----|---------|
| No. | RECORDING          | INST.<br>DATE | RECORDING<br>DATE |     | REMARKS |
| T-4 | ORB 4380/1770-1779 | 10-24-84      | 10-25-84          |     |         |
|     |                    |               |                   |     |         |
|     |                    |               |                   |     |         |
|     |                    |               |                   |     |         |

|      | NPBCID FACILITIES                                   |
|------|-----------------------------------------------------|
| No.  | REMARKS                                             |
| C-10 | 100 feet 2-43"x68" Elliptical RCP w/endwalls IE 9.4 |
| C-12 | 155 feet 60" Dia. RCP w/endwalls IE 9.0             |
| C-13 | 160 feet 24" Dia. RCP IE 12.1                       |
| C-14 | 147 feet 24" Dia. RCP IE 11.05                      |
| C-16 | 40 feet 24" Dia. RCP IE 11.0                        |
| C-21 | 158 feet 30" Dia. RCP IE 12.0                       |
| C-22 | 94 feet 24" Dia. RCP IE 12.7                        |
| C-37 | 160 feet 24" Dia. RCP IE 12.1                       |
| A-15 | Aerator                                             |
| C-52 | 66 feet 30" CMP IE 11.0                             |
| C-53 | 260 feet 30" RCP IE 11.90                           |
| C-54 | 120 feet 54" RCP IE 8.9                             |
| C-55 | 120 feet 72" ALCMP IE 9.0                           |
| C-56 | 160 feet 48" RCP IE 9.0                             |
| C-57 | 60 feet 36" RCP IE 10.0                             |
| C-58 | 200 feet 24" RCP IE 12.0                            |
| GH-3 | GATE HOUSE                                          |
| GH-4 | GATE HOUSE                                          |
|      |                                                     |
|      |                                                     |
|      |                                                     |
|      |                                                     |
|      |                                                     |