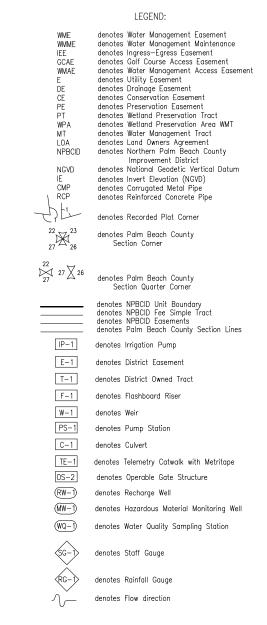

## LEGEND:

| denotes Water Management Easement<br>denotes Water Management Maintenance<br>denotes Grouse Access Easement<br>denotes Golf Course Access Easement<br>denotes Utility Easement Access Easement<br>denotes Utility Easement<br>denotes Drainage Easement<br>denotes Preservation Easement<br>denotes Preservation Easement<br>denotes Welland Preservation Arca WMT<br>denotes Water Management Tract<br>denotes Water Management Tract<br>denotes Water Management Tract<br>denotes Water Management Tract<br>denotes Nathan Preservation Arca UMT<br>denotes Contern Palm Beach County<br>Improvement District<br>denotes Invert Elevation (NGVD) |
|----------------------------------------------------------------------------------------------------------------------------------------------------------------------------------------------------------------------------------------------------------------------------------------------------------------------------------------------------------------------------------------------------------------------------------------------------------------------------------------------------------------------------------------------------------------------------------------------------------------------------------------------------|
| denotes Corrugated Metal Pipe                                                                                                                                                                                                                                                                                                                                                                                                                                                                                                                                                                                                                      |
| denotes Reinforced Concrete Pipe                                                                                                                                                                                                                                                                                                                                                                                                                                                                                                                                                                                                                   |
| denotes Recorded Plat Corner                                                                                                                                                                                                                                                                                                                                                                                                                                                                                                                                                                                                                       |
| denotes Palm Beach County<br>Section Corner                                                                                                                                                                                                                                                                                                                                                                                                                                                                                                                                                                                                        |
| denotes Palm Beach County<br>Section Quarter Corner                                                                                                                                                                                                                                                                                                                                                                                                                                                                                                                                                                                                |
| denotes NPBCID Unit Boundary<br>denotes NPBCID Fee Simple Tract<br>denotes NPBCID Easements<br>denotes Palm Beach County Section Lines                                                                                                                                                                                                                                                                                                                                                                                                                                                                                                             |
|                                                                                                                                                                                                                                                                                                                                                                                                                                                                                                                                                                                                                                                    |

| igement Easement<br>igement Maintenance | IP-1              | denotes  | Irrigation Pump                     |           |                     |     |                                     |                                                        |         |
|-----------------------------------------|-------------------|----------|-------------------------------------|-----------|---------------------|-----|-------------------------------------|--------------------------------------------------------|---------|
| ress Easement<br>e Access Easement      | E-1               | denotes  | District Easement                   |           |                     |     |                                     |                                                        |         |
| igement Access Easement<br>ment         | T-1               | denotes  | District Owned Tract                |           |                     |     |                                     |                                                        |         |
| asement<br>n Easement                   | F-1               | denotes  | Flashboard Riser                    |           |                     |     |                                     |                                                        |         |
| n Easement                              | W-1               | denotes  | Weir                                |           |                     |     |                                     |                                                        |         |
| eservation Tract<br>eservation Area WMT | PS-1              | denotes  | Pump Station                        |           |                     |     |                                     |                                                        |         |
| igement Tract<br>rs Agreement           | C-1               | denotes  | Culvert                             |           |                     |     |                                     |                                                        |         |
| alm Beach County<br>nt District         | TE-1              | denotes  | Telemetry Catwalk wit               | th Metri  | tape                |     |                                     |                                                        |         |
| odetic Vertical Datum<br>ition (NGVD)   | 0S-2              | denotes  | Operable Gate Struct                | ture      |                     |     |                                     |                                                        |         |
| Metal Pipe                              | (RW-1)            | denotes  | Recharge Well                       |           |                     |     |                                     |                                                        |         |
| Concrete Pipe                           | (MW-1)            | denotes  | Hazardous Material M                | Ionitorir | ng Well             |     |                                     |                                                        |         |
| lat Corner                              | (WQ-1)            | denotes  | Water Quality Samplir               | ng Stati  | ion                 |     |                                     |                                                        |         |
| n County                                | SG-1              | denotes  | Staff Gauge                         |           |                     |     |                                     |                                                        |         |
| . Co                                    | RG-1              | denotes  | Rainfall Gauge                      |           | 01-11-21            |     | UPDATE FACILITI<br>REVISED BORDE    |                                                        |         |
| n County<br>Corner                      | $\tilde{\lambda}$ | denotes  | Flow direction                      | 36        | 02-20-06            | MCB | NPBCID FACILITIE<br>NPBCID FACILITI | S UPDATE<br>S UPDATE                                   |         |
| t Boundary                              | 0-                |          |                                     | 34        | MAR 02              |     | REV PS-3, W-                        |                                                        |         |
| e Simple Tract<br>sements               |                   |          |                                     | 32        | 01-16-02<br>5-14-01 | JTC | ADD E-274                           | 276, NOTE 1, PU                                        |         |
| County Section Lines                    |                   |          |                                     | 28        | 4-29-99             |     | 5 YEAR NPBCID                       | 273, P/O REL E-<br>FACILITIES UPDATE,<br>GH-1 THRU GH- | , WQ-1  |
| NOTE:                                   |                   |          |                                     |           | 01-23-97            |     | THRU C-102<br>ADD E-251             | / Gn=1 ThRU Gn=-                                       | 4,0-100 |
| 1. The Release of Easement              | of Official Rec   | ord Book | 3585                                | 10        | 5-18-94             | MHC | ADD E-39 - E-                       |                                                        |         |
| Pages 1048 to 1054, by Of               |                   |          |                                     | 3 1       | 2-12-92             |     | ADD PLAIS 55,5<br>ADD T-29          | 6,57, E-214,E-215                                      |         |
|                                         |                   |          |                                     | No.       | DATE                | BY  |                                     | REVISION                                               |         |
|                                         |                   |          |                                     |           |                     |     |                                     | SHEET 2 OF<br>DATE:                                    | 10      |
| TAFF NORT                               |                   |          | NORTHERN F                          |           |                     |     | JNTY                                | 06-15-06                                               | 6       |
| (3/Standard NORI                        | HERN PALM         |          |                                     | CILITIES  | MAP                 |     |                                     | N1100.70                                               |         |
| R. DISTI                                |                   |          | UNIT OF DEVI<br>IN SECTIONS 8, 9, 1 |           |                     |     |                                     | DR. NO.<br>42-42-08                                    | 3-01    |
| MN 04                                   |                   |          | Palm Béac                           |           |                     |     |                                     | EXHIBIT 11                                             | (2)     |
|                                         |                   |          |                                     |           |                     |     |                                     |                                                        |         |

| È. | F | c | F | N | n |   |
|----|---|---|---|---|---|---|
| L  | L | U | L | n | υ | 2 |

| LEGEND:                                                                                                                                                                                                                                                                                                                                                                                                                                                                                                                                                                                                                                                                                                                                                                                                                                                                                                                                                                                                                                                                                                                                                                                                                                                                                                 |                                                                                                                                                                                                                                                                                                                                                                                                                                                                            |                                                                                                                                                                                                                                                                                                                                                                                                                                                                                                                                                                                                                                                                                                                                                                                                                                                                                                                                                                                                                                                                                                                                                                                            |
|---------------------------------------------------------------------------------------------------------------------------------------------------------------------------------------------------------------------------------------------------------------------------------------------------------------------------------------------------------------------------------------------------------------------------------------------------------------------------------------------------------------------------------------------------------------------------------------------------------------------------------------------------------------------------------------------------------------------------------------------------------------------------------------------------------------------------------------------------------------------------------------------------------------------------------------------------------------------------------------------------------------------------------------------------------------------------------------------------------------------------------------------------------------------------------------------------------------------------------------------------------------------------------------------------------|----------------------------------------------------------------------------------------------------------------------------------------------------------------------------------------------------------------------------------------------------------------------------------------------------------------------------------------------------------------------------------------------------------------------------------------------------------------------------|--------------------------------------------------------------------------------------------------------------------------------------------------------------------------------------------------------------------------------------------------------------------------------------------------------------------------------------------------------------------------------------------------------------------------------------------------------------------------------------------------------------------------------------------------------------------------------------------------------------------------------------------------------------------------------------------------------------------------------------------------------------------------------------------------------------------------------------------------------------------------------------------------------------------------------------------------------------------------------------------------------------------------------------------------------------------------------------------------------------------------------------------------------------------------------------------|
| denotes Water Management Easement<br>denotes Water Management Maintenance<br>denotes Ingress-Egress Easement<br>denotes Solf Course Access Easement<br>denotes Water Management Access Easement<br>denotes Drainage Easem<br>denotes Courservatione Easement<br>denotes Drainage Easem<br>denotes Accesservation Tract<br>denotes Network Preservation Tract<br>denotes Wetland Preservation Tract<br>denotes Wetland Preservation Ace<br>WMT<br>denotes Mathem Part Management<br>denotes National Geodetic Vertical Datum<br>denotes National Geodetic Vertical Datum | IP-1       denotes Irrigation Pump         E-1       denotes District Easement         T-1       denotes District Owned Tract         F-1       denotes Plashboard Riser         W-1       denotes Weir         PS-1       denotes Pump Station         C-1       denotes Culvert         IE-1       denotes Culvert         05-2       denotes Goerable Cate Structure         0W-1       denotes Recharge Well         0W-2       denotes Water Quality Sampling Station |                                                                                                                                                                                                                                                                                                                                                                                                                                                                                                                                                                                                                                                                                                                                                                                                                                                                                                                                                                                                                                                                                                                                                                                            |
| Section Corner                                                                                                                                                                                                                                                                                                                                                                                                                                                                                                                                                                                                                                                                                                                                                                                                                                                                                                                                                                                                                                                                                                                                                                                                                                                                                          | SG-1 denotes Staff Gauge                                                                                                                                                                                                                                                                                                                                                                                                                                                   |                                                                                                                                                                                                                                                                                                                                                                                                                                                                                                                                                                                                                                                                                                                                                                                                                                                                                                                                                                                                                                                                                                                                                                                            |
| denotes Palm Beach County<br>Section Quarter Corner<br>denotes NPBCID Unit Boundary<br>denotes NPBCID Fee Simple Tract<br>denotes NPBCID Easements<br>denotes Palm Beach County Section Lines                                                                                                                                                                                                                                                                                                                                                                                                                                                                                                                                                                                                                                                                                                                                                                                                                                                                                                                                                                                                                                                                                                           | denotes Rainfall Gauge                                                                                                                                                                                                                                                                                                                                                                                                                                                     | 42         01-11-21         JP         UPDATE FACULTIES MAP           30         10-70-31         JP         REVEXE BORDER           30         10-70-30         JP         DEVEXE SOFT           30         10-70-30         JP         DEVEXE SOFT           31         10-70-30         JP         DEVEXE SOFT           31         10-70-30         DEVEXE SOFT         DEVEXE SOFT           31         10-70-30         DEVEXE SOFT         DEVEXE SOFT           31         10-70-40         DEVEXE SOFT         DEVEXE SOFT           32         00-70-70         DEVEXE SOFT         DEVEXE SOFT           33         01-73-90         NAB         DEVEXE SOFT         DEVEXE SOFT           32         01-23-91         NAB         DEVEXE SOFT         DEVEXE SOFT         DEVEXE SOFT           34         NAB         DEVEXE NOTE         TEVEXE SOFT         DEVEXE SOFT         DEVEXE SOFT           33         01-73-91         NAB         DEVEXE SOFT         DEVEXE SOFT< |
|                                                                                                                                                                                                                                                                                                                                                                                                                                                                                                                                                                                                                                                                                                                                                                                                                                                                                                                                                                                                                                                                                                                                                                                                                                                                                                         | HERN PALM BEACH<br>ITY IMPROVEMENT<br>RICT IN SECTIONS 8, 9,                                                                                                                                                                                                                                                                                                                                                                                                               | PALM         BEACH         COUNTY         DATE:<br>06-15-06           VEMENT         DISTRICT         06-15         06           VACUTIES         MAP         VACUTIES         04           VOLOPHENT NO.         11&11A         VACUTIES         04           10, 15 & 16.7.         42         S.R.         42         E.           VCH DEVTY,         FLORIDA         EXHIBIT         11         (3)                                                                                                                                                                                                                                                                                                                                                                                                                                                                                                                                                                                                                                                                                                                                                                                    |

| lanagement Easem<br>lanagement Mainte                                 |              | IP-1              | denotes | Irrigation Pump       |                      |     |          |     |                                 |                      |      |
|-----------------------------------------------------------------------|--------------|-------------------|---------|-----------------------|----------------------|-----|----------|-----|---------------------------------|----------------------|------|
| -Egress Easement                                                      |              | E-1               | denotes | District Easement     |                      |     |          |     |                                 |                      |      |
| urse Access Easen<br>lanagement Acces                                 |              | T-1               | denotes | District Owned Tract  |                      |     |          |     |                                 |                      |      |
| asement<br>e Easement                                                 |              | F-1               | denotes | Flashboard Riser      |                      |     |          |     |                                 |                      |      |
| ation Easement<br>ation Easement                                      |              | W-1               | denotes | Weir                  |                      |     |          |     |                                 |                      |      |
| Preservation Trac<br>Preservation Area                                |              | PS-1              | denotes | Pump Station          |                      |     |          |     |                                 |                      |      |
| lanagement Tract<br>vners Agreement                                   |              | C-1               | denotes | Culvert               |                      |     |          |     |                                 |                      |      |
| n Palm Beach Cou<br>ement District                                    | inty         | TE-1              | denotes | Telemetry Catwalk wit | h Metritape j        | 42  | 01-11-21 | JAF | UPDATE FACILITIES               | S MAP                |      |
| Geodetic Vertical                                                     | Datum        | 0S-2              | denotes | Operable Gate Struct  |                      | 39  | 11-20-13 |     | REVISED BORDER                  |                      |      |
| levation (NGVD)                                                       |              |                   |         | •                     |                      | 36  | 02-20-06 |     | NPBCID FACILITIES               |                      |      |
| ted Metal Pipe                                                        |              | (RW-1)            | denotes | Recharge Well         |                      | 35  | 02-17-05 |     | NPBICD FACILITIES               |                      |      |
| ed Concrete Pipe                                                      |              | (MW-1)            | denotes | Hazardous Material M  | onitoring Well       | 34  | MAR 02   | MBS | REV PS-3, W-2,                  |                      |      |
|                                                                       |              | _                 |         |                       | -                    | 33  | 01-16-02 |     |                                 | 276, NOTE 1, PLAT    |      |
| d Plat Corner                                                         |              | (WQ-1)            | denotes | Water Quality Samplin | g Station            | 29  | 11-08-99 | КМВ |                                 | REL ORB 6316/17      | 33   |
|                                                                       |              |                   |         |                       |                      | 27  | 10-15-97 | кмв | ADD PLAT 71, E-<br>DELETE E-107 | -264 THRU E-270,     |      |
| each County<br>ner                                                    |              | $\triangle$       |         |                       | -                    |     |          |     | 5 YEAR NPROD                    | FACILITIES UPDATE, V | NO-1 |
| ner                                                                   |              | ≪G-1)             | denotes | Staff Gauge           |                      | 23  | 01-23-97 | кмв | THRU WQ-6;ADD                   | GH-1 THRU GH-4,0     |      |
|                                                                       |              | Ň                 |         |                       |                      |     |          |     | THRU C-102                      |                      |      |
|                                                                       |              | (RG-1)            | denotes | Rainfall Gauge        |                      | 11  | 8-09-94  |     | ADD E-230 - E                   |                      |      |
| each County                                                           |              | $\sim$            |         |                       |                      | 10  | 5-18-94  |     | ADD C-39 - C-                   |                      |      |
| rter Corner                                                           |              | Λ                 | denotes | Flow direction        |                      | 2   | 12-12-92 |     | ADD PLAIS 55,50<br>ADD T-29     | 5,57, E-214,E-215    |      |
|                                                                       |              | $\mathcal{V}^{-}$ |         |                       |                      |     |          | BY  |                                 | REVISION             |      |
| Unit Boundary<br>Fee Simple Tract<br>Easements<br>each County Section |              |                   |         |                       | l                    | No. | DATE     | ы   |                                 | TEVISION             |      |
| each county secur                                                     | on Lines     |                   |         |                       |                      |     |          |     |                                 | SHEET 4 OF 1         | 0    |
|                                                                       | COUNTY IN    |                   |         |                       | NORTHERN PA          | M M | REACH    | COI |                                 | DATE:<br>06-15-06    |      |
| STAFF                                                                 | and a second | 2 NIC             | נחתווחת | N DALM DRACH          | IMPROVE              |     |          |     | /////                           |                      | _    |
|                                                                       | 1            |                   |         | N PALM BEACH          |                      |     | ES MAP   |     |                                 |                      |      |
|                                                                       | 1            |                   |         | MPROVEMENT            | UNIT OF DEVEL        |     |          | 118 | /114                            |                      |      |
| .R.                                                                   |              | J DI              | STRICT  |                       | IN SECTIONS 8, 9, 10 |     |          |     |                                 |                      |      |
| DWN                                                                   | 130          |                   |         |                       | PALM BEACH           |     |          |     |                                 | EXHIBIT 11           | (4)  |

| ement Easement<br>ement Maintenance      | IP-1     | denotes Irrigation Pu  | mp                       |      |                      |       |                          |             |                              |       |
|------------------------------------------|----------|------------------------|--------------------------|------|----------------------|-------|--------------------------|-------------|------------------------------|-------|
| ss Easement                              | E-1      | denotes District Eas   | ement                    |      |                      |       |                          |             |                              |       |
| Access Easement<br>ement Access Easement | T-1      | denotes District Own   | ad Tract                 |      |                      |       |                          |             |                              |       |
| ent                                      |          | denotes District Own   | ed Huci                  |      |                      |       |                          |             |                              |       |
| ement                                    | F-1      | denotes Flashboard     | Riser                    |      | 01-11-21<br>11-20-13 |       | UPDATE FAI<br>REVISE BOF |             | AP                           |       |
| Easement<br>Easement                     | W-1      | denotes Weir           |                          | 36   | 02-20-06             | MCB   | NPBCID FAC               | CILITIES UP |                              |       |
| ervation Tract                           | PS-1     | denotes Pump Statio    | n                        |      | 02-17-05<br>01-05-04 |       | ADD AERAT                | OR EASEM    | ENT                          |       |
| ervation Area WMT<br>ement Tract         |          |                        | "                        | 34   | MAR 02               | MBS   | 5 YEAR NF<br>REV PS-3,   |             | LITIES UPDATE,               |       |
| Agreement                                | C-1      | denotes Culvert        |                          | 33   | 01-16-02             | MBS   | ADD E-27                 | 5, E-276,   | NOTE 1, PLAT                 |       |
| n Beach County<br>District               | TE-1     | denotes Telemetry Co   | itwalk with Metritape    | 23   | 01-23-97             | KMR   |                          |             | lities update,<br>-1 thru gh |       |
| letic Vertical Datum                     | 0S-2     | denotes Operable Go    | ite Structure            |      |                      |       | THRU C-1                 | 02          |                              |       |
| on (NGVD)                                |          |                        |                          |      | 11-01-96             |       |                          |             | -259, PLAT 68                |       |
| etal Pipe                                | (RW-1)   | denotes Recharge W     | 511                      |      |                      |       | ADD PLAT (               |             | (                            |       |
| oncrete Pipe                             | (MW-1)   | denotes Hazardous M    | Material Monitoring Well |      | 8-30-95              |       |                          |             | 773; 8856/83                 |       |
|                                          | <u> </u> |                        | accitat monitoring men   | 10   | 7-22-95              |       | Rel. E-112               |             | 47. 248, 249.                | . 250 |
| t Corner                                 | (WQ-1)   | denotes Water Qualit   | v Sampling Station       | 15   | 4-28-95              |       | ADD PLAT (               |             |                              |       |
|                                          | 9        |                        | ,,                       |      | 4-25-95              |       | ADD E-244                |             | W L 210                      |       |
| County                                   | $\wedge$ |                        |                          |      | 12-27-94             |       | ADD PLAT (               |             |                              |       |
|                                          | ⟨sc−i⟩   | denotes Staff Gauge    |                          |      | 11-21-94             |       | ADD E-235                |             | 3                            |       |
|                                          | $\sim$   |                        |                          | 11   | 8-09-94              | MHC   | ADD E-230                | - E-23      | 4                            |       |
|                                          | À        |                        |                          | 10   | 5-18-94              | MHC   | ADD C-39                 | - C-99      |                              |       |
|                                          | ⟨RG−Ì⟩   | denotes Rainfall Gau   | ae                       | 9    |                      |       | ADD E-226                |             | -229                         |       |
| County                                   |          |                        |                          | 8    |                      |       | ADD PLAT 6               |             |                              |       |
| Corner                                   | ^ .      | denotes Flow direction | n                        | 6    | 10-1-92              | MHC   | ADD E-220                | - E-224     | 4. PLATS 60.                 | 61    |
|                                          | -0-      |                        |                          |      | 9-21-92              | MHC   | ADD E-217                | E-218,E-    | -219, PLATS 5                | 8,59  |
| Boundary                                 |          |                        |                          | 3    |                      |       |                          |             | ORB 7178/134                 |       |
| Simple Tract                             |          |                        |                          |      | 2-12-92              |       |                          | 55,56,57,   | E-214,E-215                  | i i   |
| nents                                    |          |                        |                          | 1    | 12-12-91             | MHC   | ADD T-29                 |             |                              |       |
| County Section Lines                     |          |                        |                          | No.  | DATE                 | BY    |                          | REVI        | SION                         |       |
|                                          |          |                        |                          |      |                      |       |                          | SH          | IEET 5 OF                    | 10    |
| CH COUNTY IN                             |          |                        | NORTHERN PAI             | МЕ   | EACH                 | 0     | INTY                     | D/          | ATE:<br>06-15-06             | 6     |
| AFE                                      |          |                        | 1100000                  |      |                      |       |                          |             | 00 10-00                     |       |
| AFF (3)                                  | NORTHER  | N PALM BEACH           | IMPROVEN                 |      |                      | KIU I |                          |             |                              |       |
|                                          | COUNTY   | IMPROVEMENT            |                          |      | MAP                  |       |                          | - H         |                              |       |
|                                          | DISTRICT |                        | UNIT OF DEVEL            | OPME | NT NO.               | . 118 | &11A                     |             |                              |       |
| The state                                | DISTRICT |                        | IN SECTIONS 8, 9, 10,    | 15   | & 16T                | . 42  | S.,R. 42                 | E.          |                              |       |
| N                                        |          |                        | PALM BEACH               |      |                      |       |                          |             | XHIBIT 11                    | (5)   |
|                                          |          |                        |                          |      |                      |       |                          |             |                              |       |