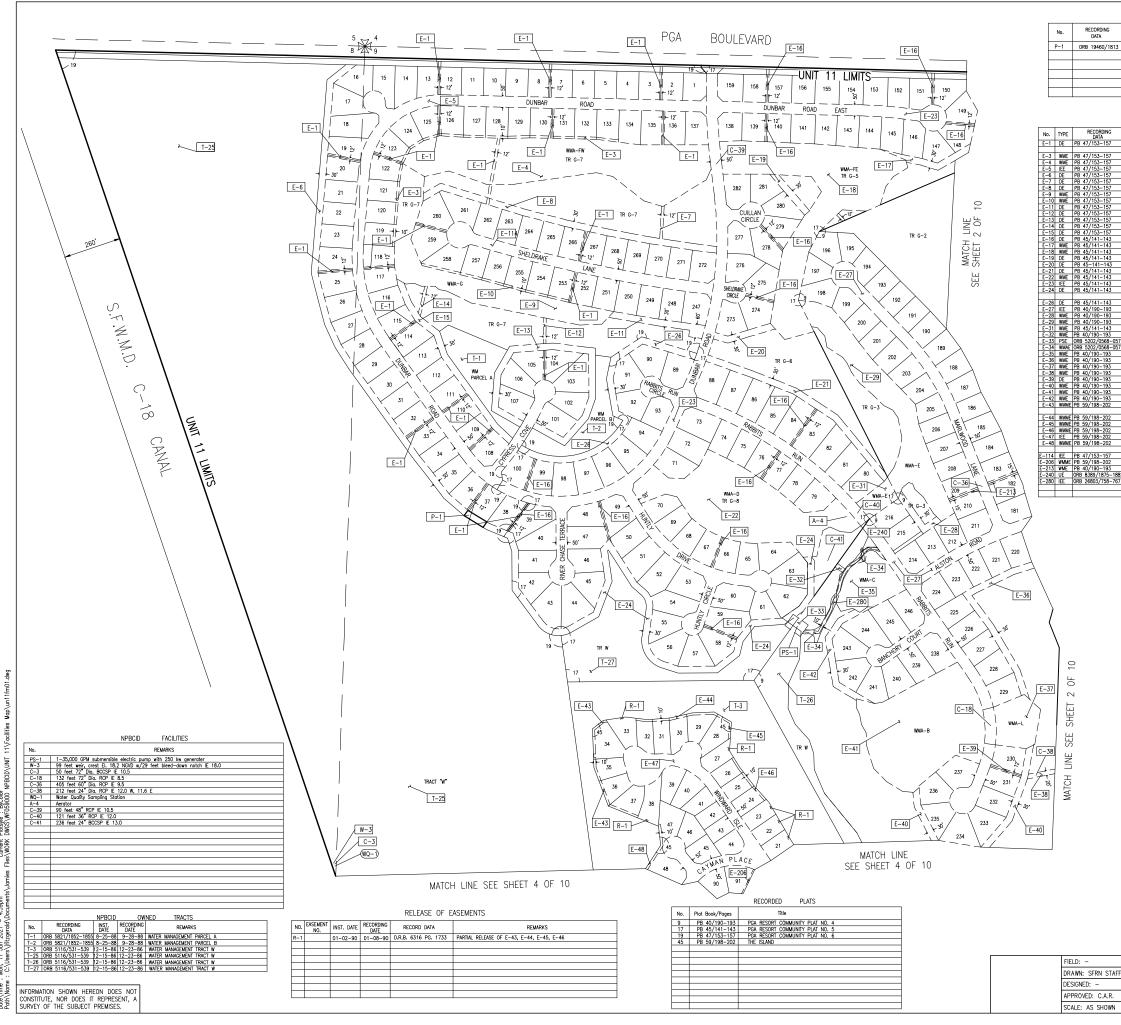

## LEGEND:

| denotes Water Management Easement<br>denotes Water Management Maintenance<br>denotes Grouse Access Easement<br>denotes Golf Course Access Easement<br>denotes Utility Easement Access Easement<br>denotes Utility Easement<br>denotes Drainage Easement<br>denotes Preservation Easement<br>denotes Preservation Easement<br>denotes Welland Preservation Arca WMT<br>denotes Water Management Tract<br>denotes Water Management Tract<br>denotes Water Management Tract<br>denotes Water Management Tract<br>denotes Nathan Preservation Arca UMT<br>denotes Contern Palm Beach County<br>Improvement District<br>denotes Invert Elevation (NGVD) |
|----------------------------------------------------------------------------------------------------------------------------------------------------------------------------------------------------------------------------------------------------------------------------------------------------------------------------------------------------------------------------------------------------------------------------------------------------------------------------------------------------------------------------------------------------------------------------------------------------------------------------------------------------|
| denotes Corrugated Metal Pipe                                                                                                                                                                                                                                                                                                                                                                                                                                                                                                                                                                                                                      |
| denotes Reinforced Concrete Pipe                                                                                                                                                                                                                                                                                                                                                                                                                                                                                                                                                                                                                   |
| denotes Recorded Plat Corner                                                                                                                                                                                                                                                                                                                                                                                                                                                                                                                                                                                                                       |
| denotes Palm Beach County<br>Section Corner                                                                                                                                                                                                                                                                                                                                                                                                                                                                                                                                                                                                        |
| denotes Palm Beach County<br>Section Quarter Corner                                                                                                                                                                                                                                                                                                                                                                                                                                                                                                                                                                                                |
| denotes NPBCID Unit Boundary<br>denotes NPBCID Fee Simple Tract<br>denotes NPBCID Easements<br>denotes Palm Beach County Section Lines                                                                                                                                                                                                                                                                                                                                                                                                                                                                                                             |
|                                                                                                                                                                                                                                                                                                                                                                                                                                                                                                                                                                                                                                                    |

| igement Easement<br>igement Maintenance | IP-1              | denotes  | Irrigation Pump                     |           |                     |     |                                     |                                                        |         |
|-----------------------------------------|-------------------|----------|-------------------------------------|-----------|---------------------|-----|-------------------------------------|--------------------------------------------------------|---------|
| ress Easement<br>e Access Easement      | E-1               | denotes  | District Easement                   |           |                     |     |                                     |                                                        |         |
| igement Access Easement<br>ment         | T-1               | denotes  | District Owned Tract                |           |                     |     |                                     |                                                        |         |
| asement<br>n Easement                   | F-1               | denotes  | Flashboard Riser                    |           |                     |     |                                     |                                                        |         |
| n Easement                              | W-1               | denotes  | Weir                                |           |                     |     |                                     |                                                        |         |
| eservation Tract<br>eservation Area WMT | PS-1              | denotes  | Pump Station                        |           |                     |     |                                     |                                                        |         |
| igement Tract<br>rs Agreement           | C-1               | denotes  | Culvert                             |           |                     |     |                                     |                                                        |         |
| alm Beach County<br>nt District         | TE-1              | denotes  | Telemetry Catwalk wit               | th Metri  | tape                |     |                                     |                                                        |         |
| odetic Vertical Datum<br>ition (NGVD)   | 0S-2              | denotes  | Operable Gate Struct                | ture      |                     |     |                                     |                                                        |         |
| Metal Pipe                              | (RW-1)            | denotes  | Recharge Well                       |           |                     |     |                                     |                                                        |         |
| Concrete Pipe                           | (MW-1)            | denotes  | Hazardous Material M                | Ionitorir | ng Well             |     |                                     |                                                        |         |
| lat Corner                              | (WQ-1)            | denotes  | Water Quality Samplir               | ng Stati  | ion                 |     |                                     |                                                        |         |
| n County                                | SG-1              | denotes  | Staff Gauge                         |           |                     |     |                                     |                                                        |         |
| . Co                                    | RG-1              | denotes  | Rainfall Gauge                      |           | 01-11-21            |     | UPDATE FACILITI<br>REVISED BORDE    |                                                        |         |
| n County<br>Corner                      | $\tilde{\lambda}$ | denotes  | Flow direction                      | 36        | 02-20-06            | MCB | NPBCID FACILITIE<br>NPBCID FACILITI | S UPDATE<br>S UPDATE                                   |         |
| t Boundary                              | 0-                |          |                                     | 34        | MAR 02              |     | REV PS-3, W-                        |                                                        |         |
| e Simple Tract<br>sements               |                   |          |                                     | 32        | 01-16-02<br>5-14-01 | JTC | ADD E-274                           | 276, NOTE 1, PU                                        |         |
| County Section Lines                    |                   |          |                                     | 28        | 4-29-99             |     | 5 YEAR NPBCID                       | 273, P/O REL E-<br>FACILITIES UPDATE,<br>GH-1 THRU GH- | , WQ-1  |
| NOTE:                                   |                   |          |                                     |           | 01-23-97            |     | THRU C-102<br>ADD E-251             | / Gn=1 ThRU Gn=-                                       | 4,0-100 |
| 1. The Release of Easement              | of Official Rec   | ord Book | 3585                                | 10        | 5-18-94             | MHC | ADD E-39 - E-                       |                                                        |         |
| Pages 1048 to 1054, by Of               |                   |          |                                     | 3 1       | 2-12-92             |     | ADD PLAIS 55,5<br>ADD T-29          | 6,57, E-214,E-215                                      |         |
|                                         |                   |          |                                     | No.       | DATE                | BY  |                                     | REVISION                                               |         |
|                                         |                   |          |                                     |           |                     |     |                                     | SHEET 2 OF<br>DATE:                                    | 10      |
| TAFF NORT                               |                   |          | NORTHERN F                          |           |                     |     | JNTY                                | 06-15-06                                               | 6       |
| (3/Standard NORI                        | HERN PALM         |          |                                     | CILITIES  | MAP                 |     |                                     | N1100.70                                               |         |
| R. DISTI                                |                   |          | UNIT OF DEVI<br>IN SECTIONS 8, 9, 1 |           |                     |     |                                     | DR. NO.<br>42-42-08                                    | 3-01    |
| MN 04                                   |                   |          | Palm Béac                           |           |                     |     |                                     | EXHIBIT 11                                             | (2)     |
|                                         |                   |          |                                     |           |                     |     |                                     |                                                        |         |