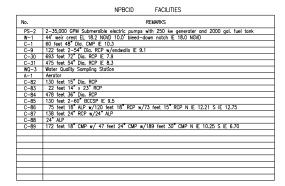

|      | NPBCID FACILITIES                                   |
|------|-----------------------------------------------------|
| No.  | REMARKS                                             |
| C-10 | 100 feet 2-43"x68" Elliptical RCP w/endwalls IE 9.4 |
| C-12 | 155 feet 60" Dia. RCP w/endwalls IE 9.0             |
| C-13 | 160 feet 24" Dia. RCP IE 12.1                       |
| C-14 | 147 feet 24" Dia. RCP IE 11.05                      |
| C-16 | 40 feet 24" Dia. RCP IE 11.0                        |
| C-21 | 158 feet 30" Dia. RCP IE 12.0                       |
| C-22 | 94 feet 24" Dia. RCP IE 12.7                        |
| C-37 | 160 feet 24" Dia. RCP IE 12.1                       |
| A-15 | Aerator                                             |
| C-52 | 66 feet 30" CMP IE 11.0                             |
| C-53 | 260 feet 30" RCP IE 11.90                           |
| C-54 | 120 feet 54" RCP IE 8.9                             |
| C-55 | 120 feet 72" ALCMP IE 9.0                           |
| C-56 | 160 feet 48" RCP IE 9.0                             |
| C-57 | 60 feet 36" RCP IE 10.0                             |
| C-58 | 200 feet 24" RCP IE 12.0                            |
| GH-3 | GATE HOUSE                                          |
| GH-4 | GATE HOUSE                                          |
|      |                                                     |
|      |                                                     |
|      |                                                     |
|      |                                                     |
|      |                                                     |