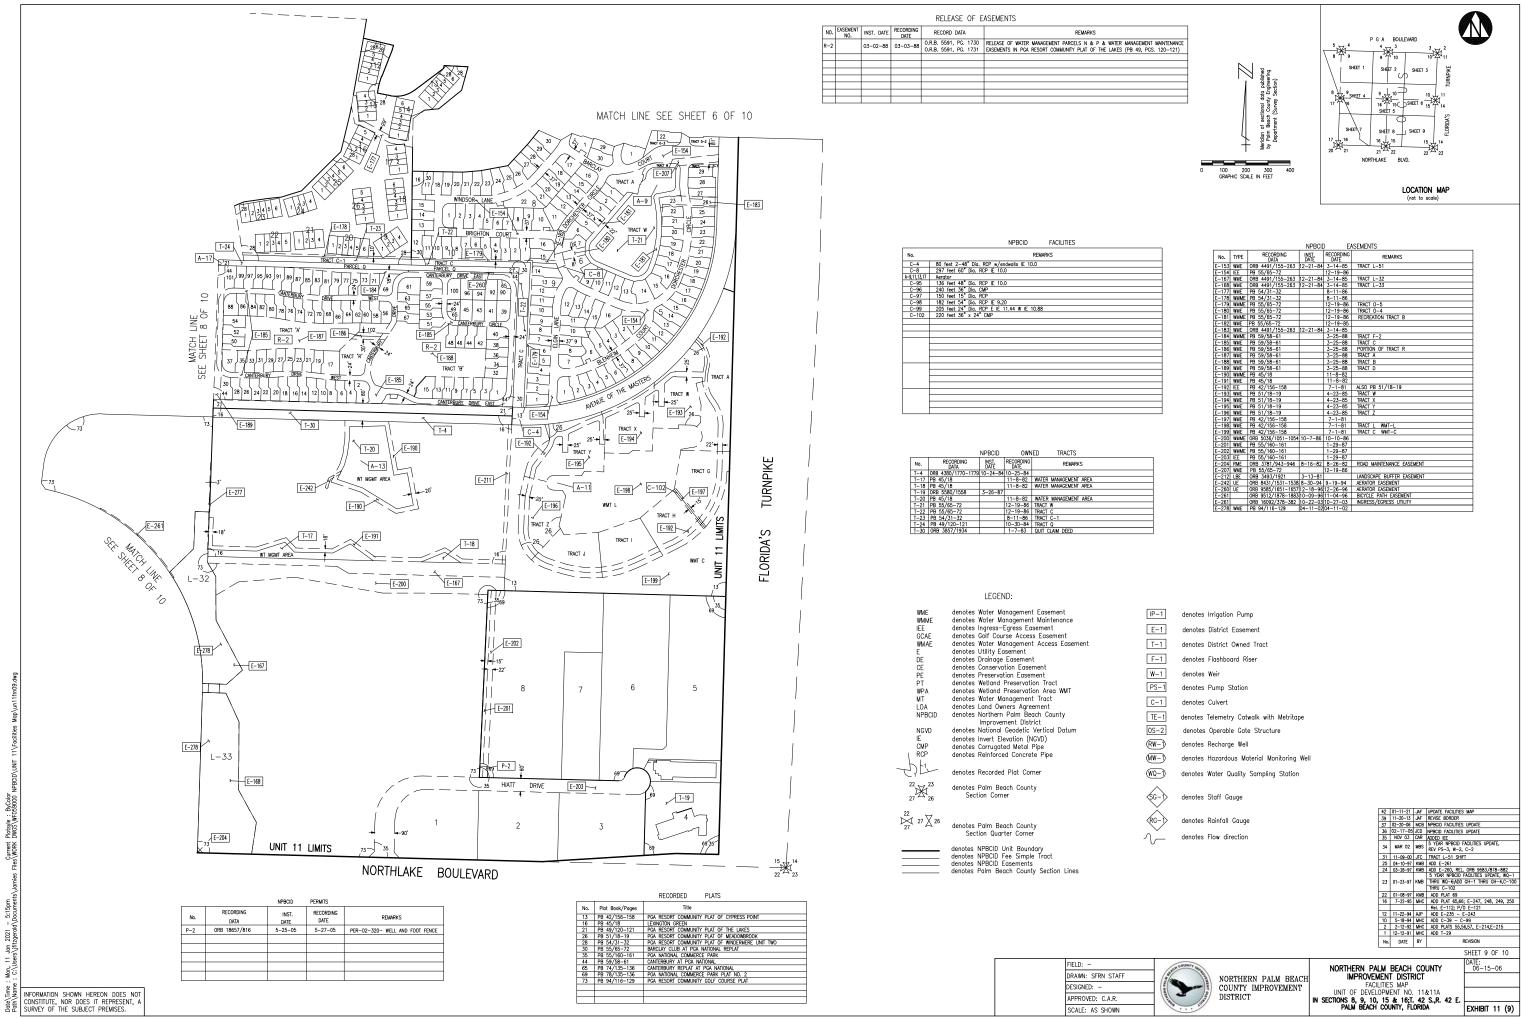

## LEGEND:

| denotes Water Management Easement<br>denotes Water Management Maintenance<br>denotes Grouse Access Easement<br>denotes Golf Course Access Easement<br>denotes Utility Easement Access Easement<br>denotes Utility Easement<br>denotes Drainage Easement<br>denotes Preservation Easement<br>denotes Preservation Easement<br>denotes Welland Preservation Arca WMT<br>denotes Water Management Tract<br>denotes Water Management Tract<br>denotes Water Management Tract<br>denotes Water Management Tract<br>denotes Nathan Preservation Arca UMT<br>denotes Contern Palm Beach County<br>Improvement District<br>denotes Invert Elevation (NGVD) |
|----------------------------------------------------------------------------------------------------------------------------------------------------------------------------------------------------------------------------------------------------------------------------------------------------------------------------------------------------------------------------------------------------------------------------------------------------------------------------------------------------------------------------------------------------------------------------------------------------------------------------------------------------|
| denotes Corrugated Metal Pipe                                                                                                                                                                                                                                                                                                                                                                                                                                                                                                                                                                                                                      |
| denotes Reinforced Concrete Pipe                                                                                                                                                                                                                                                                                                                                                                                                                                                                                                                                                                                                                   |
| denotes Recorded Plat Corner                                                                                                                                                                                                                                                                                                                                                                                                                                                                                                                                                                                                                       |
| denotes Palm Beach County<br>Section Corner                                                                                                                                                                                                                                                                                                                                                                                                                                                                                                                                                                                                        |
| denotes Palm Beach County<br>Section Quarter Corner                                                                                                                                                                                                                                                                                                                                                                                                                                                                                                                                                                                                |
| denotes NPBCID Unit Boundary<br>denotes NPBCID Fee Simple Tract<br>denotes NPBCID Easements<br>denotes Palm Beach County Section Lines                                                                                                                                                                                                                                                                                                                                                                                                                                                                                                             |
|                                                                                                                                                                                                                                                                                                                                                                                                                                                                                                                                                                                                                                                    |

| igement Easement<br>igement Maintenance | IP-1              | denotes  | Irrigation Pump                     |           |                     |     |                                     |                                                        |         |
|-----------------------------------------|-------------------|----------|-------------------------------------|-----------|---------------------|-----|-------------------------------------|--------------------------------------------------------|---------|
| ress Easement<br>e Access Easement      | E-1               | denotes  | District Easement                   |           |                     |     |                                     |                                                        |         |
| igement Access Easement<br>ment         | T-1               | denotes  | District Owned Tract                |           |                     |     |                                     |                                                        |         |
| asement<br>n Easement                   | F-1               | denotes  | Flashboard Riser                    |           |                     |     |                                     |                                                        |         |
| n Easement                              | W-1               | denotes  | Weir                                |           |                     |     |                                     |                                                        |         |
| eservation Tract<br>eservation Area WMT | PS-1              | denotes  | Pump Station                        |           |                     |     |                                     |                                                        |         |
| igement Tract<br>rs Agreement           | C-1               | denotes  | Culvert                             |           |                     |     |                                     |                                                        |         |
| alm Beach County<br>nt District         | TE-1              | denotes  | Telemetry Catwalk wit               | th Metri  | tape                |     |                                     |                                                        |         |
| odetic Vertical Datum<br>ition (NGVD)   | 0S-2              | denotes  | Operable Gate Struct                | ture      |                     |     |                                     |                                                        |         |
| Metal Pipe                              | (RW-1)            | denotes  | Recharge Well                       |           |                     |     |                                     |                                                        |         |
| Concrete Pipe                           | (MW-1)            | denotes  | Hazardous Material M                | Ionitorir | ng Well             |     |                                     |                                                        |         |
| lat Corner                              | (WQ-1)            | denotes  | Water Quality Samplir               | ng Stati  | ion                 |     |                                     |                                                        |         |
| n County                                | SG-1              | denotes  | Staff Gauge                         |           |                     |     |                                     |                                                        |         |
| . Co                                    | RG-1              | denotes  | Rainfall Gauge                      |           | 01-11-21            |     | UPDATE FACILITI<br>REVISED BORDE    |                                                        |         |
| n County<br>Corner                      | $\tilde{\lambda}$ | denotes  | Flow direction                      | 36        | 02-20-06            | MCB | NPBCID FACILITIE<br>NPBCID FACILITI | S UPDATE<br>S UPDATE                                   |         |
| t Boundary                              | 0-                |          |                                     | 34        | MAR 02              |     | REV PS-3, W-                        |                                                        |         |
| e Simple Tract<br>sements               |                   |          |                                     | 32        | 01-16-02<br>5-14-01 | JTC | ADD E-274                           | 276, NOTE 1, PU                                        |         |
| County Section Lines                    |                   |          |                                     | 28        | 4-29-99             |     | 5 YEAR NPBCID                       | 273, P/O REL E-<br>FACILITIES UPDATE,<br>GH-1 THRU GH- | , WQ-1  |
| NOTE:                                   |                   |          |                                     |           | 01-23-97            |     | THRU C-102<br>ADD E-251             | / Gn=1 ThRU Gn=-                                       | 4,0-100 |
| 1. The Release of Easement              | of Official Rec   | ord Book | 3585                                | 10        | 5-18-94             | MHC | ADD E-39 - E-                       |                                                        |         |
| Pages 1048 to 1054, by Of               |                   |          |                                     | 3 1       | 2-12-92             |     | ADD PLAIS 55,5<br>ADD T-29          | 6,57, E-214,E-215                                      |         |
|                                         |                   |          |                                     | No.       | DATE                | BY  |                                     | REVISION                                               |         |
|                                         |                   |          |                                     |           |                     |     |                                     | SHEET 2 OF<br>DATE:                                    | 10      |
| TAFF NORT                               |                   |          | NORTHERN F                          |           |                     |     | JNTY                                | 06-15-06                                               | 6       |
| (3/Standard NORI                        | HERN PALM         |          |                                     | CILITIES  | MAP                 |     |                                     | N1100.70                                               |         |
| R. DISTI                                |                   |          | UNIT OF DEVI<br>IN SECTIONS 8, 9, 1 |           |                     |     |                                     | DR. NO.<br>42-42-08                                    | 3-01    |
| MN 04                                   |                   |          | Palm Béac                           |           |                     |     |                                     | EXHIBIT 11                                             | (2)     |
|                                         |                   |          |                                     |           |                     |     |                                     |                                                        |         |