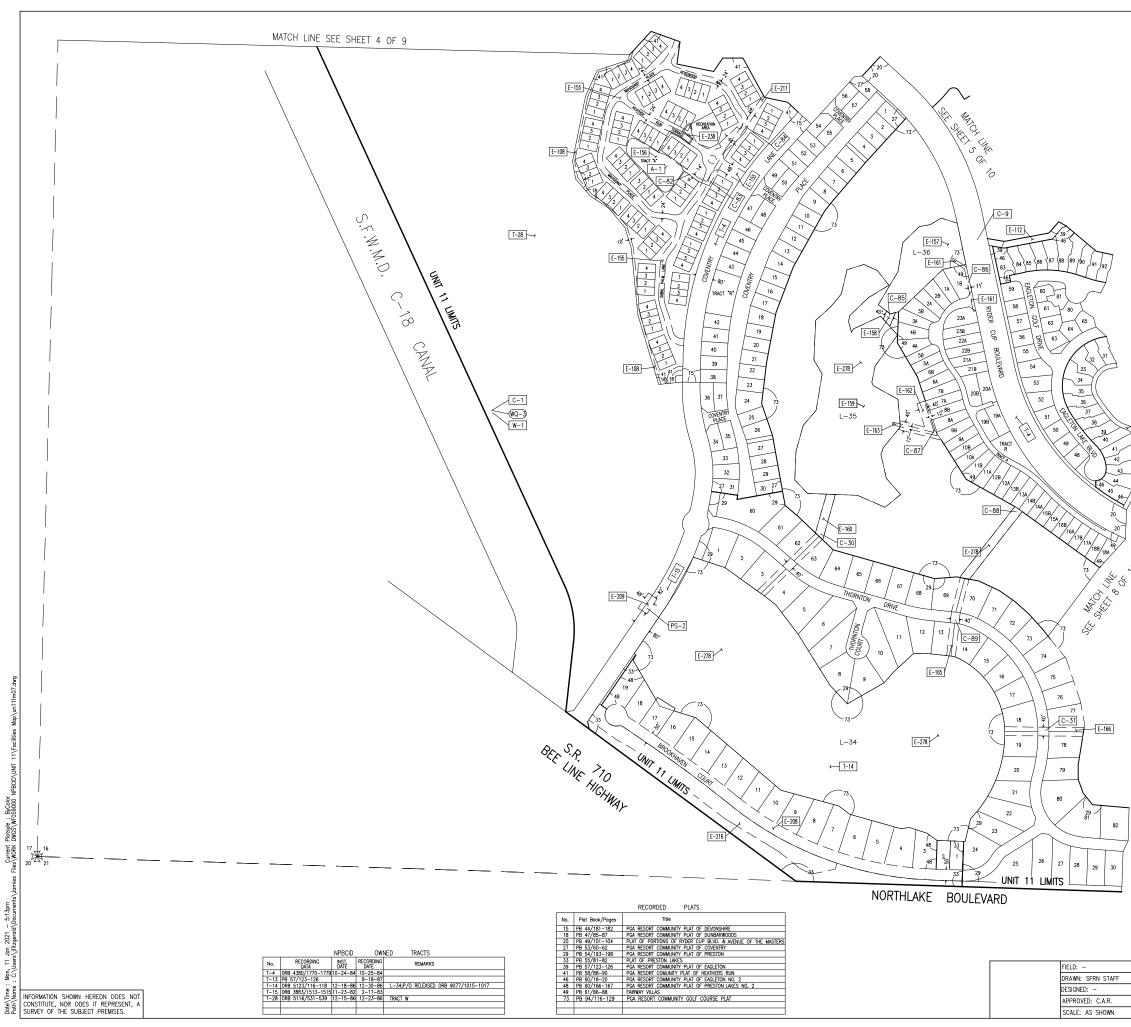

LAKE TRACT "L"

L-40

T-13

0

|       |      |                    | NPBCID        | EASE              | MENTS                    |
|-------|------|--------------------|---------------|-------------------|--------------------------|
| No.   | TYPE | RECORDING<br>DATA  | INST.<br>DATE | RECORDING<br>DATE | REMARKS                  |
| E-108 | WMME | PB 47/85-87        |               | 2-17-84           |                          |
| E-112 | WME  |                    | 2-21-84       | 3-14-85           | L-24                     |
| E-155 | IEE  | PB 58/88-90        |               | 11-6-87           |                          |
| E-156 | WME  | PB 58/88-90        |               | 11-6-87           | TRACT A                  |
| E-157 | WME  | ORB 4491/155-263   | 2-21-84       | 3-14-85           | L-36                     |
| E-158 | WME  | ORB 4491/155-263   | 2-21-84       | 3-14-85           |                          |
| E-159 | WME  | ORB 4491/155-263   | 2-21-84       | 3-14-85           | L-35                     |
| E-160 | WME  | ORB 4491/155-263   | 2-21-84       | 3-14-85           |                          |
| E-161 | DE   | ORB 4402/478-482   | 1-21-84       | 11-26-84          |                          |
| E-162 | WME  | ORB 4491/155-263   | 2-21-84       | 3-14-85           |                          |
| E-163 | DE   | ORB 4402/478-482   | 1-21-84       | 11-26-84          |                          |
| E-164 | DE   | ORB 4402/478-482   | 1-21-84       | 11-26-84          |                          |
| E-165 | WMME | ORB 5036/1059-1061 | 10-7-86       | 10-10-86          |                          |
| E-166 | WME  | ORB 4491/155-263   | 2-21-84       | 3-14-85           |                          |
| E-208 | IEE  | PB 55/81-82        |               | 11-23-86          |                          |
| E-209 | PSE  |                    | 1-26-87       | 3-11-87           | PUMPING STATION EASEMENT |
| E-211 |      | PB 58/88-90        |               | 11-6-87           |                          |
| E-216 | WME  | ORB 7369/631-635   | 7-09-92       | 8-25-92           |                          |
| E-238 | VE   | ORB 8373/93-98     | 6-10-94       | 8-03-94           | AERATOR EASEMENT         |
| E-278 | WME  | PB 94-116-129      | 04-11-02      | 04-11-02          |                          |