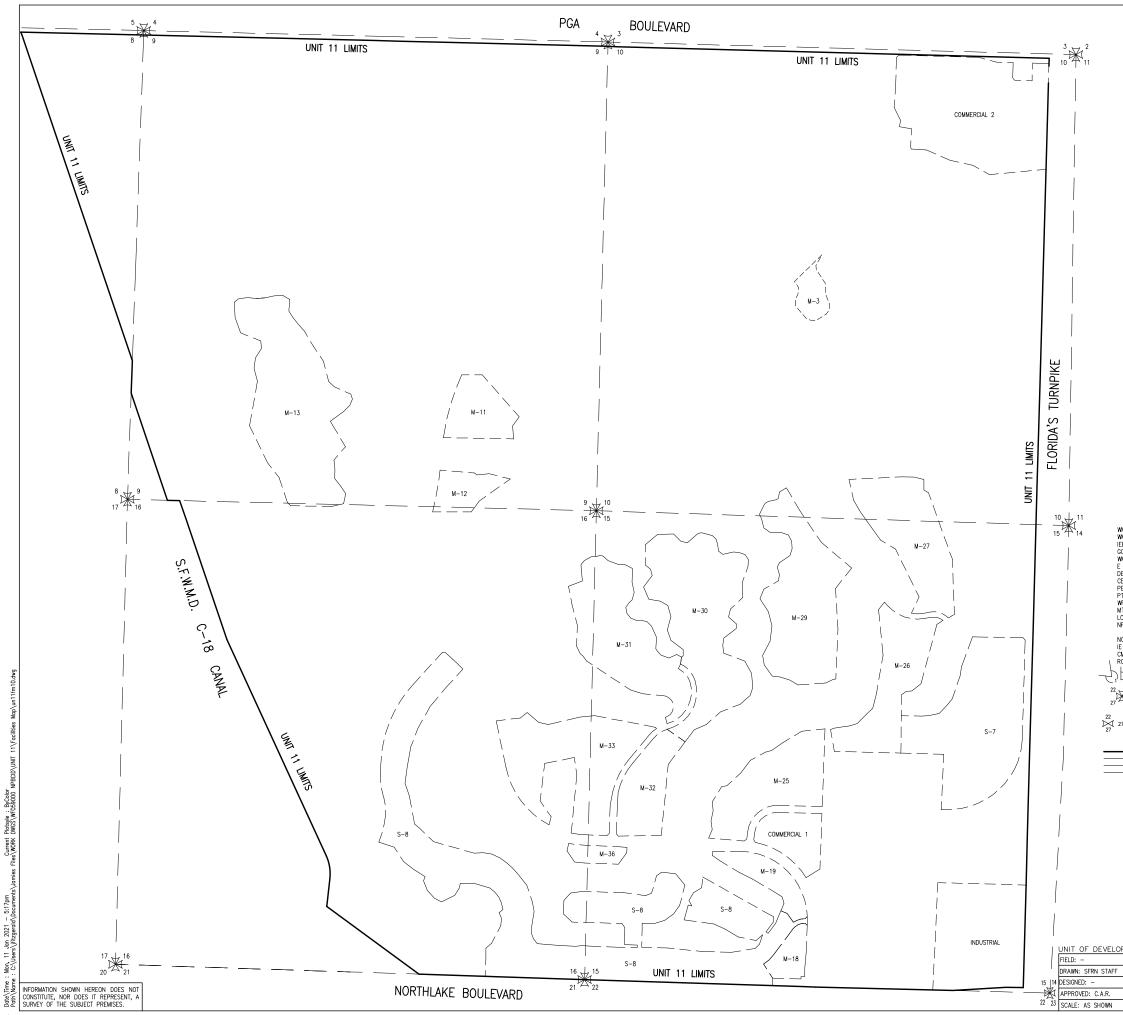

| 5-18-94  | MHC | ADD C-39 - C-99                                                                           |  |  |  |  |  |
| 2     | 2-12-92  | MHC | ADD PLATS 55,56,57, E-214,E-215                                                           |  |  |  |  |  |
| 1     | 12-12-91 | MHC | ADD T-29                                                                                  |  |  |  |  |  |
| No.   | DATE     | BY  | REVISION                                                                                  |  |  |  |  |  |
|       |          |     | SHEET 9 OF 10                                                                             |  |  |  |  |  |
| DATE: |          |     |                                                                                           |  |  |  |  |  |





| WATER         MANAGEMENT         PLAN         (4-24-85)         TRACTS         FOR         UNIT         11A           TRACT         PLAT         PB         79/71-72         PB         79/71-72           M-11         PB         55/77-76, PE         58/146-147         PB         79/71-78           M-13         PB         59/198-202         PB         56/72-78         PB         56/72-78           M-18         PB         60/67-68, PE         55/99-100         PB         57/79-80, PE         55/99-100           M-25         PB         57/79-82, PE         55/99-100         PB         76/71-72         PB         64/24-32         PB         49/176-178         PB         76/71-72         PB         66/11-34, PE         70/29-30, PE         73/87-88,           M-20         PB         66/17-1