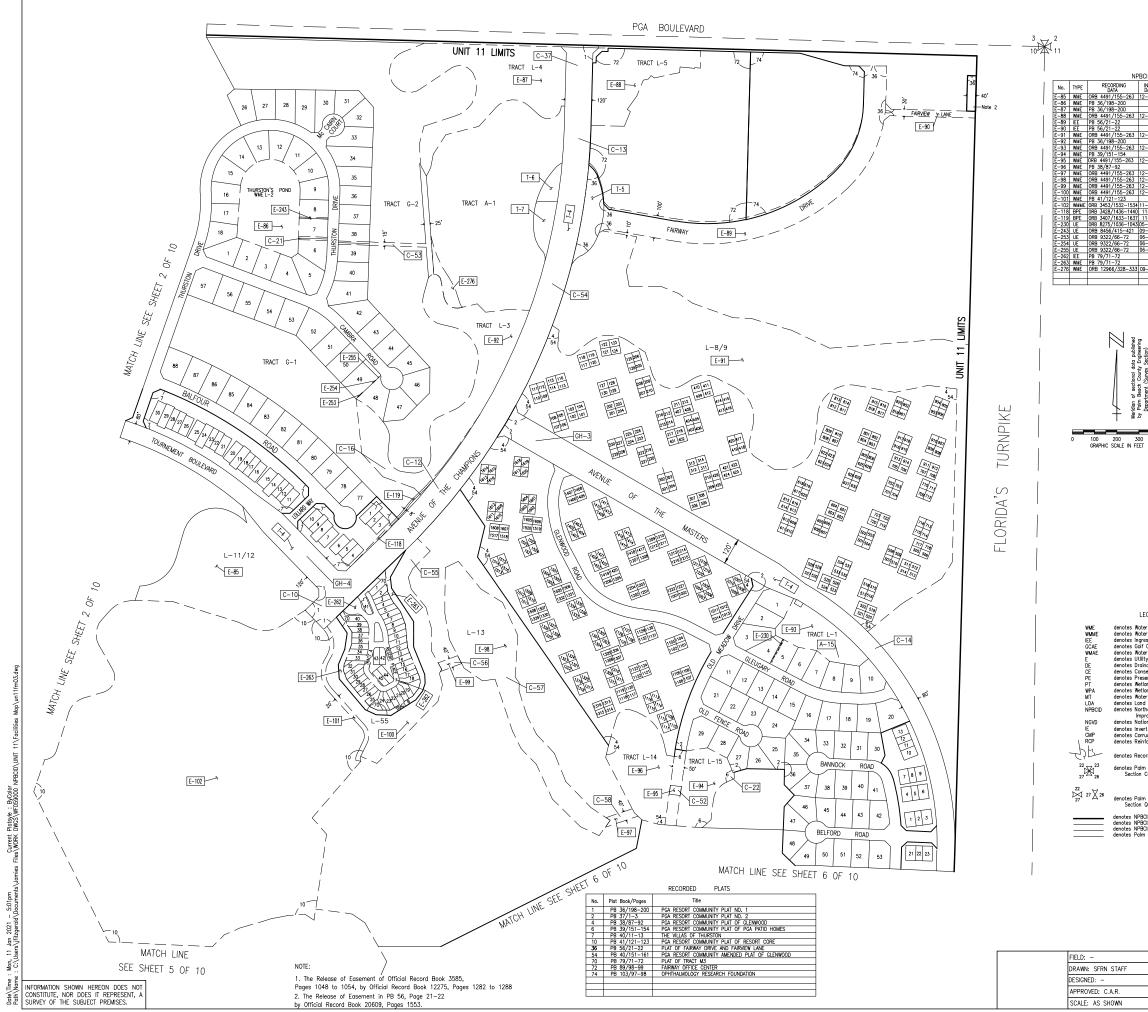

>

IMPROVEMENTI UNSTRICT FACILITIES MAP UNIT OF DEVELOPMENT NO. 11&11A IN SECTIONS 8, 9, 10, 15 & 16;T. 42 S.,R. 42 E. PALM BEACH COUNTY, FLORIDA

EXHIBIT 11 (1)

LOCATION MAP (not to scale)

LOCATION MAP (not to scale)

|      | Meridian of sectional data published<br>by Palm Beach County Engineering<br>Department (Survey Section) |   |
|------|---------------------------------------------------------------------------------------------------------|---|
|      |                                                                                                         |   |
| 00   | 300                                                                                                     | 4 |
| AI E | IN FEFT                                                                                                 |   |
|      |                                                                                                         |   |

NOTE:

1. The Release of Easement of Official Record Book 3585. Pages 1048 to 1054, by Official Record Book 12275, Pages 1282 to 1288