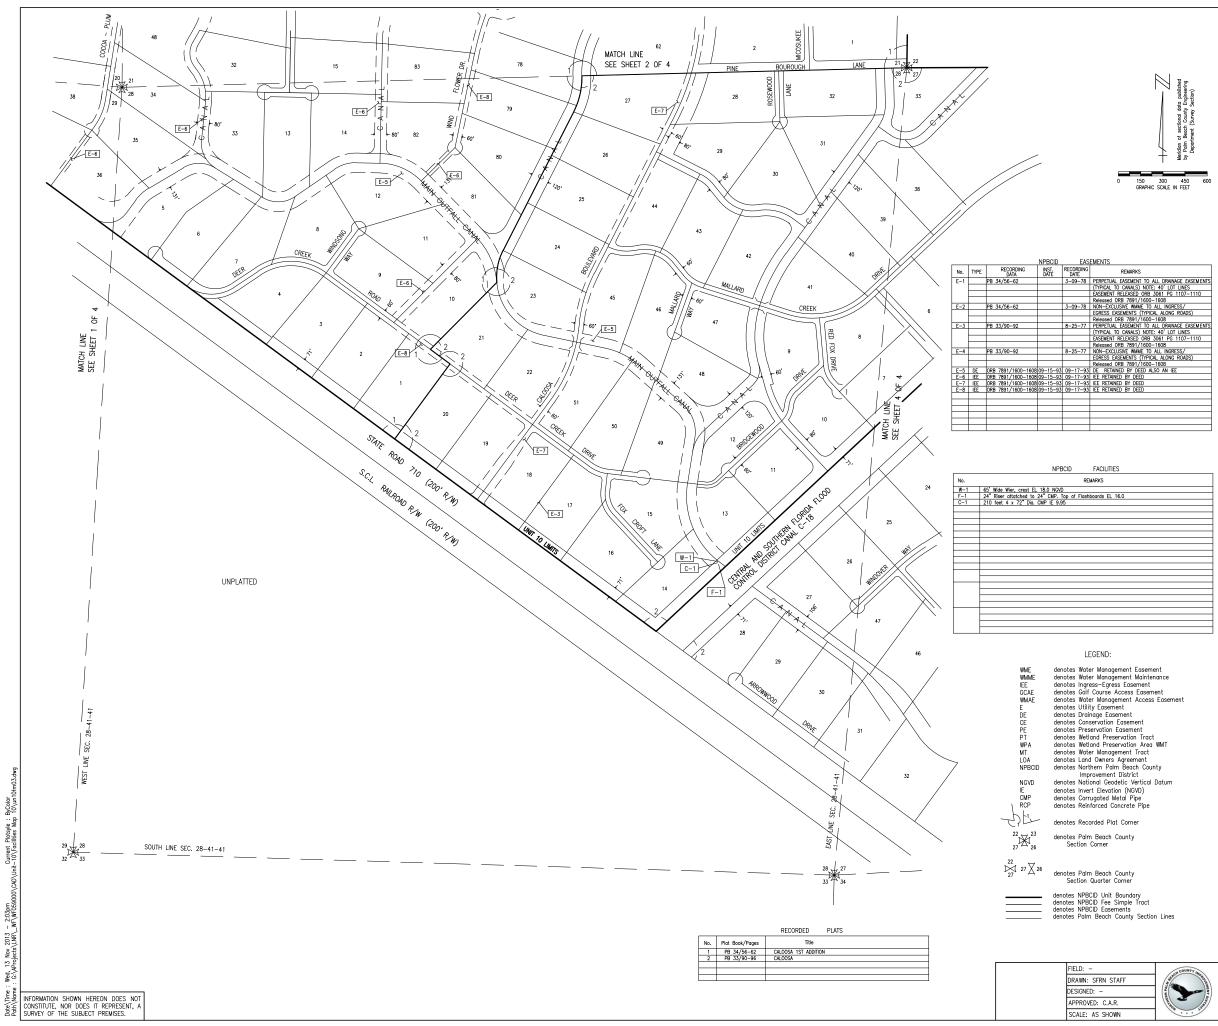

| ent Easement<br>ent Maintenance | IP-1 denot                                | es Irrigation Pump                                                                                                               |
|---------------------------------|-------------------------------------------|----------------------------------------------------------------------------------------------------------------------------------|
| Easement<br>cess Easement       | E-1 denot                                 | es District Easement                                                                                                             |
| ent Access Easement             | T-1 denot                                 | es District Owned Tract                                                                                                          |
| ient                            | F-1 denot                                 | es Flashboard Riser                                                                                                              |
| sement                          | W-1 denot                                 | es Weir                                                                                                                          |
| vation Tract<br>vation Area WMT | PS-1 denot                                | es Pump Station                                                                                                                  |
| ient Tract<br>greement          | C-1 denot                                 | es Culvert                                                                                                                       |
| Beach County<br>istrict         | TE-1 denote                               | es Telemetry Catwalk with Metritape                                                                                              |
| ic Vertical Datum<br>(NGVD)     | OS-2 denot                                | tes Operable Gate Structure                                                                                                      |
| al Pipe                         | (RW-1) denote                             | es Recharge Well                                                                                                                 |
| crete Pipe                      | (MW-1) denote                             | es Hazardous Material Monitoring Well                                                                                            |
| Corner                          | (WQ-1) denote                             | es Water Quality Sampling Station                                                                                                |
| unty                            | SG-1 denot                                | es Staff Gauge                                                                                                                   |
|                                 | Jo I denot                                |                                                                                                                                  |
| unty                            | RG-1 denot                                | es Rainfall Gauge 8 11-20-13 MF REVISE BORDER<br>7 102-20-06 MCB INPEDID FACILITIES UPDATE                                       |
| ner                             | √ denot                                   | es Flow direction 6 02-17-05 JCD NPBCID FACILITIES UPDATE<br>5 7-19-04 JCD REMOVED B7 BRIDGE FROM OWNERSHIP                      |
| undary                          | 0                                         | 4 MAR 02 MBS 5 YEAR NPBCID FACILITIES UPDATE; REV W-1<br>3 01-20-97 KMB 5 YEAR NPBCID FACILITIES UPDATE; F-1;<br>DEL C8-1 & C6-2 |
| nple Tract<br>nts               |                                           | 2 1-17-94 MHC Add E-5,6,7.8 Deile-3,4,5,6,8 Rev Endy<br>1 12-17-91 DAM RELEASED 40' LOT LINE EXSEMENTS                           |
| unty Section Lines              |                                           | No. DATE BY REVISION                                                                                                             |
|                                 |                                           | SHEET 1 OF 4                                                                                                                     |
| SCH COUNTY IMAN                 |                                           | NORTHERN PALM BEACH COUNTY                                                                                                       |
| TAFF                            | NORTHERN PALM BEACH<br>COUNTY IMPROVEMENT | FACILITIES MAP                                                                                                                   |
| R                               | DISTRICT                                  | UNIT OF DEVELOPMENT NO. 10<br>IN SECT. 20, 21, 27, 28 & 29; T. 41 S.; R. 41 E.                                                   |
| NN 300                          |                                           | PALM BEACH COUNTY, FLORIDA EXHIBIT 10 (1)                                                                                        |

Current Plotsyle : F -10\Facilities Map

| REMARKS                              |
|--------------------------------------|
| . EASEMENT TO ALL DRAINAGE EASEMENTS |
| o canals) note: 40' lot lines        |
| RELEASED ORB 3061 PG 1107-1110       |
| ORB 7891/1600-1608                   |
| USIVE WMME TO ALL INGRESS/           |
| ASEMENTS (TYPICAL ALONG ROADS)       |
| ORB 7891/1600-1608                   |
| ED BY DEED                           |
| ED BY DEED                           |
|                                      |
|                                      |
|                                      |
|                                      |
|                                      |
|                                      |
|                                      |
|                                      |
|                                      |
|                                      |
|                                      |
|                                      |
|                                      |
|                                      |
|                                      |

| <br>1 |
|-------|
|       |
|       |

| Easement<br>Maintenance | IP-1     | denotes Irrigation | Pump                    |      |                    |      |                                      |                                                       |
|-------------------------|----------|--------------------|-------------------------|------|--------------------|------|--------------------------------------|-------------------------------------------------------|
| sement<br>s Easement    | E-1      | denotes District E | asement                 |      |                    |      |                                      |                                                       |
| Access Easement         | T-1      | denotes District O | wned Tract              |      |                    |      |                                      |                                                       |
| t j                     | F-1      | denotes Flashboar  | d Riser                 |      |                    |      |                                      |                                                       |
| nent<br>nent            | W-1      | denotes Weir       |                         |      |                    |      |                                      |                                                       |
| on Tract<br>on Area WMT | PS-1     | denotes Pump Sto   | ition                   |      |                    |      |                                      |                                                       |
| t Tract<br>ement        | C-1      | denotes Culvert    |                         |      |                    |      |                                      |                                                       |
| ach County<br>rict      | TE-1     | denotes Telemetry  | Catwalk with Metritap   | e    |                    |      |                                      |                                                       |
| Vertical Datum<br>GVD)  | 0S-2     | denotes Operable   | Gate Structure          |      |                    |      |                                      |                                                       |
| Pipe                    | (RW-1)   | denotes Recharge   | Well                    |      |                    |      |                                      |                                                       |
| ie Pipe                 | (MW-1)   | denotes Hazardous  | s Material Monitoring \ | Vell |                    |      |                                      |                                                       |
| ner                     | (WQ-1)   | denotes Water Quo  | ality Sampling Station  |      |                    |      |                                      |                                                       |
| у                       | SG-D     | denotes Staff Gau  | ne                      |      |                    |      |                                      |                                                       |
|                         | Ň.       |                    | 30                      | _    |                    |      |                                      |                                                       |
| у                       | RG-1     | denotes Rainfall G | auge                    |      |                    |      |                                      |                                                       |
|                         | ٦Č       | denotes Flow direc | tion                    | 8    | 11-20-13           |      | REVISE BORDER                        |                                                       |
| dary<br>e Tract         | Ũ        |                    |                         | 7    | 02-17-05           | JCD  | NPBCID FACILITIE<br>NPBCID FACILITIE | IS UPDATE                                             |
| y Section Lines         |          |                    |                         | 4    | MAR 02<br>1-20-97  | KMB  | 5 YEAR NPBCID                        | FACILITIES UPDATE; REV W-1<br>FACILITIES UPDATE; F-1; |
| y Section Lines         |          |                    |                         | 2    | 1-17-94            | MHC  |                                      | Del B-3,4,5,6,8,Rev Bndy                              |
|                         |          |                    |                         | 1    | 12/17/91           | DAM  | RELEASED 40' L                       | LOT LINE EASEMENTS                                    |
|                         |          |                    |                         | No.  | DATE               | BY   |                                      | REVISION                                              |
|                         |          |                    |                         |      |                    |      |                                      | SHEET 2 OF 4<br>DATE:                                 |
| SACH COUNTY IN          | 4        |                    | NORTHERN F              |      |                    |      |                                      | 06-15-06                                              |
| AFF                     |          | N PALM BEACH       |                         |      | int dis<br>1es map |      | T                                    |                                                       |
| A NE                    |          | IMPROVEMENT        | UNIT OF D               |      |                    |      | 10                                   |                                                       |
|                         | DISTRICT |                    | IN SECT. 20, 21, 27     | , 28 | & 29;              | T. 4 | IS.; R. 41                           |                                                       |
| N                       |          |                    | PALM BEAG               | ж    | ounty,             | FLOR | IDA                                  | EXHIBIT 10 (2)                                        |
|                         |          |                    |                         |      |                    |      |                                      |                                                       |

LEGEND:

RECORDED PLATS

Title

 No.
 Plat Book/Pages
 Title

 2
 PB 33/90-92
 CALOOSA

|                      | LLOLIND.                                                                                                                                |        |                                                                                                                                                                                                                                                                                                                                                                                                                                                                                                                                                                                                                                                                                                                                                                                                                                                                                                                                                                                                                                                                                                                                                                                                                                                                                                                                                                                                                                                                                                                                                                                                                                                                                                                                                                                                                                                                                                                                                                                                                                                                                                                                |                                                                                                                                                                                                                                                                                                                                                                                                                                                                                                                                                |
|----------------------|-----------------------------------------------------------------------------------------------------------------------------------------|--------|--------------------------------------------------------------------------------------------------------------------------------------------------------------------------------------------------------------------------------------------------------------------------------------------------------------------------------------------------------------------------------------------------------------------------------------------------------------------------------------------------------------------------------------------------------------------------------------------------------------------------------------------------------------------------------------------------------------------------------------------------------------------------------------------------------------------------------------------------------------------------------------------------------------------------------------------------------------------------------------------------------------------------------------------------------------------------------------------------------------------------------------------------------------------------------------------------------------------------------------------------------------------------------------------------------------------------------------------------------------------------------------------------------------------------------------------------------------------------------------------------------------------------------------------------------------------------------------------------------------------------------------------------------------------------------------------------------------------------------------------------------------------------------------------------------------------------------------------------------------------------------------------------------------------------------------------------------------------------------------------------------------------------------------------------------------------------------------------------------------------------------|------------------------------------------------------------------------------------------------------------------------------------------------------------------------------------------------------------------------------------------------------------------------------------------------------------------------------------------------------------------------------------------------------------------------------------------------------------------------------------------------------------------------------------------------|
| WME<br>WMME<br>IEE   | denotes Water Management Easement<br>denotes Water Management Maintenance<br>denotes Ingress-Egress Easement                            | IP-1   | denotes Irrigation Pump<br>denotes District Easement                                                                                                                                                                                                                                                                                                                                                                                                                                                                                                                                                                                                                                                                                                                                                                                                                                                                                                                                                                                                                                                                                                                                                                                                                                                                                                                                                                                                                                                                                                                                                                                                                                                                                                                                                                                                                                                                                                                                                                                                                                                                           |                                                                                                                                                                                                                                                                                                                                                                                                                                                                                                                                                |
| GCAE<br>WMAE         | denotes Golf Course Access Easement<br>denotes Water Management Access Easement                                                         | T-1    | denotes District Owned Tract                                                                                                                                                                                                                                                                                                                                                                                                                                                                                                                                                                                                                                                                                                                                                                                                                                                                                                                                                                                                                                                                                                                                                                                                                                                                                                                                                                                                                                                                                                                                                                                                                                                                                                                                                                                                                                                                                                                                                                                                                                                                                                   |                                                                                                                                                                                                                                                                                                                                                                                                                                                                                                                                                |
| E<br>DE              | denotes Utility Easement<br>denotes Drainage Easement                                                                                   | F-1    | denotes Flashboard Riser                                                                                                                                                                                                                                                                                                                                                                                                                                                                                                                                                                                                                                                                                                                                                                                                                                                                                                                                                                                                                                                                                                                                                                                                                                                                                                                                                                                                                                                                                                                                                                                                                                                                                                                                                                                                                                                                                                                                                                                                                                                                                                       |                                                                                                                                                                                                                                                                                                                                                                                                                                                                                                                                                |
| CE<br>PE             | denotes Conservation Easement<br>denotes Preservation Easement                                                                          | W-1    | denotes Weir                                                                                                                                                                                                                                                                                                                                                                                                                                                                                                                                                                                                                                                                                                                                                                                                                                                                                                                                                                                                                                                                                                                                                                                                                                                                                                                                                                                                                                                                                                                                                                                                                                                                                                                                                                                                                                                                                                                                                                                                                                                                                                                   |                                                                                                                                                                                                                                                                                                                                                                                                                                                                                                                                                |
| PT<br>WPA            | denotes Wetland Preservation Tract<br>denotes Wetland Preservation Area WMT                                                             | PS-1   | denotes Pump Station                                                                                                                                                                                                                                                                                                                                                                                                                                                                                                                                                                                                                                                                                                                                                                                                                                                                                                                                                                                                                                                                                                                                                                                                                                                                                                                                                                                                                                                                                                                                                                                                                                                                                                                                                                                                                                                                                                                                                                                                                                                                                                           |                                                                                                                                                                                                                                                                                                                                                                                                                                                                                                                                                |
| MT<br>LOA            | denotes Water Management Tract<br>denotes Land Owners Agreement                                                                         | C-1    | denotes Culvert                                                                                                                                                                                                                                                                                                                                                                                                                                                                                                                                                                                                                                                                                                                                                                                                                                                                                                                                                                                                                                                                                                                                                                                                                                                                                                                                                                                                                                                                                                                                                                                                                                                                                                                                                                                                                                                                                                                                                                                                                                                                                                                |                                                                                                                                                                                                                                                                                                                                                                                                                                                                                                                                                |
| NPBCID               | denotes Northern Palm Beach County<br>Improvement District                                                                              | TE-1   | denotes Telemetry Catwalk with Metritap                                                                                                                                                                                                                                                                                                                                                                                                                                                                                                                                                                                                                                                                                                                                                                                                                                                                                                                                                                                                                                                                                                                                                                                                                                                                                                                                                                                                                                                                                                                                                                                                                                                                                                                                                                                                                                                                                                                                                                                                                                                                                        | e                                                                                                                                                                                                                                                                                                                                                                                                                                                                                                                                              |
| NGVD                 | denotes National Geodetic Vertical Datum                                                                                                | 0S-2   | denotes Operable Gate Structure                                                                                                                                                                                                                                                                                                                                                                                                                                                                                                                                                                                                                                                                                                                                                                                                                                                                                                                                                                                                                                                                                                                                                                                                                                                                                                                                                                                                                                                                                                                                                                                                                                                                                                                                                                                                                                                                                                                                                                                                                                                                                                |                                                                                                                                                                                                                                                                                                                                                                                                                                                                                                                                                |
| IE<br>CMP            | denotes Invert Elevation (NGVD)<br>denotes Corrugated Metal Pipe                                                                        | (RW-1) | denotes Recharge Well                                                                                                                                                                                                                                                                                                                                                                                                                                                                                                                                                                                                                                                                                                                                                                                                                                                                                                                                                                                                                                                                                                                                                                                                                                                                                                                                                                                                                                                                                                                                                                                                                                                                                                                                                                                                                                                                                                                                                                                                                                                                                                          |                                                                                                                                                                                                                                                                                                                                                                                                                                                                                                                                                |
| RCP                  | denotes Conducted Metal Tipe<br>denotes Reinforced Concrete Pipe                                                                        | (MW-1) | denotes Hazardous Material Monitoring N                                                                                                                                                                                                                                                                                                                                                                                                                                                                                                                                                                                                                                                                                                                                                                                                                                                                                                                                                                                                                                                                                                                                                                                                                                                                                                                                                                                                                                                                                                                                                                                                                                                                                                                                                                                                                                                                                                                                                                                                                                                                                        | Veli                                                                                                                                                                                                                                                                                                                                                                                                                                                                                                                                           |
|                      | denotes Recorded Plat Corner                                                                                                            | (WQ-1) | denotes Water Quality Sampling Station                                                                                                                                                                                                                                                                                                                                                                                                                                                                                                                                                                                                                                                                                                                                                                                                                                                                                                                                                                                                                                                                                                                                                                                                                                                                                                                                                                                                                                                                                                                                                                                                                                                                                                                                                                                                                                                                                                                                                                                                                                                                                         |                                                                                                                                                                                                                                                                                                                                                                                                                                                                                                                                                |
| 22<br>27 22 22<br>26 | denotes Palm Beach County<br>Section Corner                                                                                             | \$G-1  | denotes Staff Gauge                                                                                                                                                                                                                                                                                                                                                                                                                                                                                                                                                                                                                                                                                                                                                                                                                                                                                                                                                                                                                                                                                                                                                                                                                                                                                                                                                                                                                                                                                                                                                                                                                                                                                                                                                                                                                                                                                                                                                                                                                                                                                                            |                                                                                                                                                                                                                                                                                                                                                                                                                                                                                                                                                |
| ≥22<br>≥27 27 ≥26    | denotes Palm Beach County<br>Section Quarter Corner                                                                                     | RG-T   | denotes Rainfall Gauge<br>denotes Flow direction                                                                                                                                                                                                                                                                                                                                                                                                                                                                                                                                                                                                                                                                                                                                                                                                                                                                                                                                                                                                                                                                                                                                                                                                                                                                                                                                                                                                                                                                                                                                                                                                                                                                                                                                                                                                                                                                                                                                                                                                                                                                               |                                                                                                                                                                                                                                                                                                                                                                                                                                                                                                                                                |
|                      | denotes NPBCID Unit Boundary<br>denotes NPBCID Face Simple Tract<br>denotes NPBCID Easements<br>denotes Palm Beach County Section Lines | · /    |                                                                                                                                                                                                                                                                                                                                                                                                                                                                                                                                                                                                                                                                                                                                                                                                                                                                                                                                                                                                                                                                                                                                                                                                                                                                                                                                                                                                                                                                                                                                                                                                                                                                                                                                                                                                                                                                                                                                                                                                                                                                                                                                | 8         11-20-13         JAF         REXISED BORGER           7         02-20-66         MORI NPEOD FACULTES UPDATE           6         02-17-65         JCD         NPEOD FACULTES UPDATE           4         MAR 02         MISS IS TEAR INPEOD FACULTES UPDATE; REV W-1           3         01-20-97         MIB         S TEAR INPEOD FACULTES UPDATE; F-1;           1         10-72-94         MIB         S TEAR INPEOD FACULTES UPDATE; F-1;           1         11-77-94         MIC: Add -16,56,78,04         P-3,56,58, Rev Bridy |
|                      |                                                                                                                                         |        |                                                                                                                                                                                                                                                                                                                                                                                                                                                                                                                                                                                                                                                                                                                                                                                                                                                                                                                                                                                                                                                                                                                                                                                                                                                                                                                                                                                                                                                                                                                                                                                                                                                                                                                                                                                                                                                                                                                                                                                                                                                                                                                                | 2 11/1541 Mills Add 2-0,0,7,0,441 5-0,4,0,0,6 KeV BH0/<br>1 12/17/91 DAM RELEASED 40° LOT LINE EASEMENTS<br>No. DATE BY REVISION                                                                                                                                                                                                                                                                                                                                                                                                               |
|                      |                                                                                                                                         |        |                                                                                                                                                                                                                                                                                                                                                                                                                                                                                                                                                                                                                                                                                                                                                                                                                                                                                                                                                                                                                                                                                                                                                                                                                                                                                                                                                                                                                                                                                                                                                                                                                                                                                                                                                                                                                                                                                                                                                                                                                                                                                                                                | SHEET 4 OF 4                                                                                                                                                                                                                                                                                                                                                                                                                                                                                                                                   |
|                      | FIELD: -<br>DRAWN: SFRN STAFF<br>DESIGNED: -<br>APPROVED: C.A.R.<br>SCALE: AS SHOWN                                                     |        | T UNIT OF UNIT | PALM BEACH COUNTY         Date           VEMENT DISTRICT         06-15-06           ACILITIES MAP         07.15           DEVELOPMENT NO. 10         7.28 & 29.75           7.28 & 29.75         7.41 S.; R. 41 E.           ACH COUNTY, FLORIDA         EXHIBIT 10 (4)                                                                                                                                                                                                                                                                        |
|                      |                                                                                                                                         |        |                                                                                                                                                                                                                                                                                                                                                                                                                                                                                                                                                                                                                                                                                                                                                                                                                                                                                                                                                                                                                                                                                                                                                                                                                                                                                                                                                                                                                                                                                                                                                                                                                                                                                                                                                                                                                                                                                                                                                                                                                                                                                                                                |                                                                                                                                                                                                                                                                                                                                                                                                                                                                                                                                                |