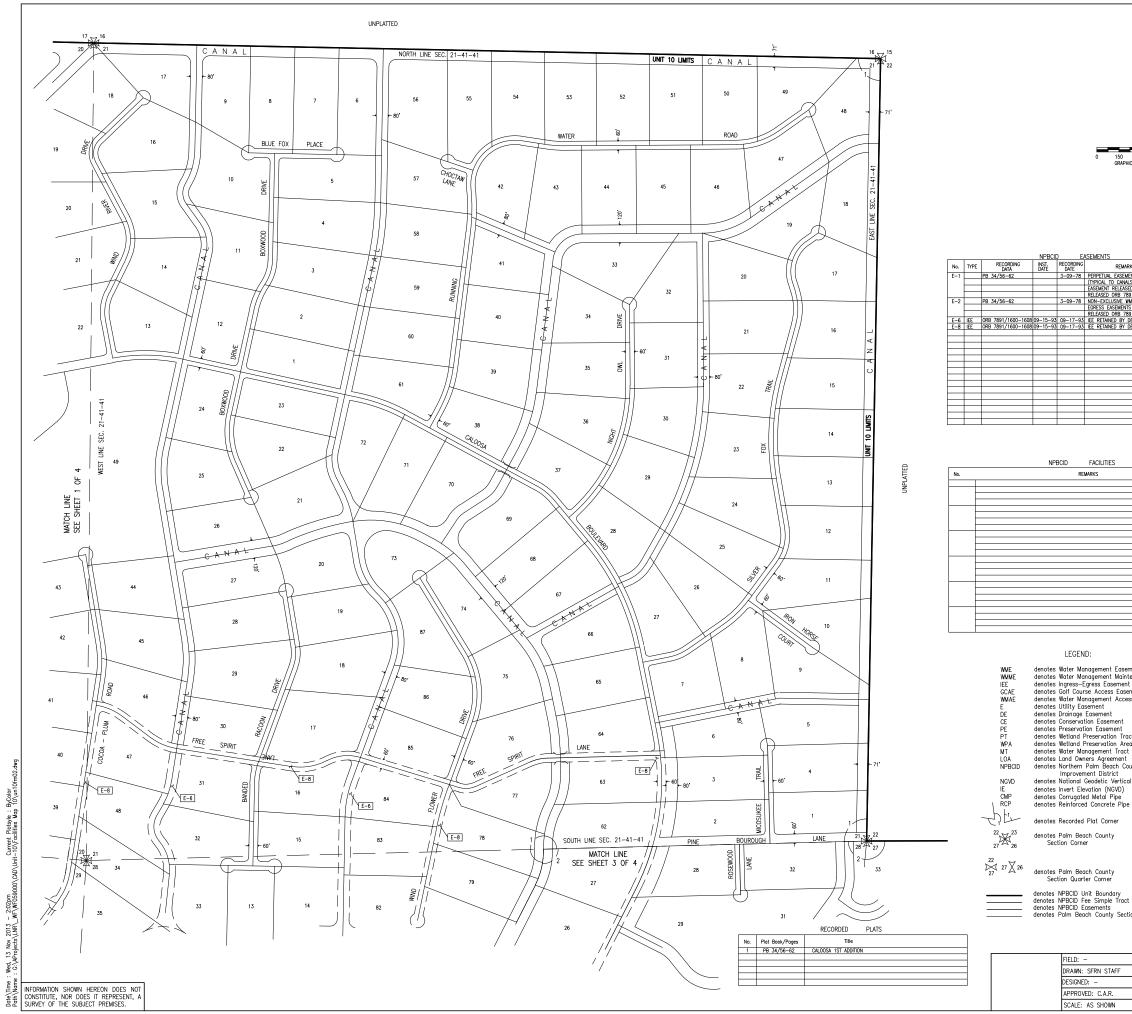

|     |                   | NPBCID        | OWN       | ED TRACTS |    |
|-----|-------------------|---------------|-----------|-----------|----|
| No. | RECORDING<br>DATA | INST.<br>DATE | RECORDING | REMAR     | KS |
|     |                   |               |           |           |    |
|     |                   |               |           |           |    |
|     |                   |               |           |           |    |
|     |                   |               |           |           |    |
|     |                   |               |           |           |    |
|     |                   |               |           |           |    |
|     |                   |               |           |           |    |
|     |                   |               |           |           |    |
|     |                   |               |           |           |    |
|     |                   |               |           |           |    |
|     |                   |               |           |           |    |
|     |                   |               |           |           |    |
|     |                   |               |           |           |    |
|     |                   |               |           |           |    |
|     |                   |               |           |           |    |
|     |                   | l             |           |           |    |
|     |                   |               |           |           |    |
|     |                   | 1             |           |           |    |
|     |                   |               |           |           |    |
|     |                   |               |           |           |    |
|     |                   |               |           |           |    |

| <br>1 |
|-------|
|       |
|       |

| Easement<br>Maintenance | IP-1     | denotes Irrigation | Pump                    |      |                    |      |                                      |                                                       |
|-------------------------|----------|--------------------|-------------------------|------|--------------------|------|--------------------------------------|-------------------------------------------------------|
| sement<br>s Easement    | E-1      | denotes District E | asement                 |      |                    |      |                                      |                                                       |
| Access Easement         | T-1      | denotes District O | wned Tract              |      |                    |      |                                      |                                                       |
| t j                     | F-1      | denotes Flashboar  | d Riser                 |      |                    |      |                                      |                                                       |
| nent<br>nent            | W-1      | denotes Weir       |                         |      |                    |      |                                      |                                                       |
| on Tract<br>on Area WMT | PS-1     | denotes Pump Sto   | ition                   |      |                    |      |                                      |                                                       |
| t Tract<br>ement        | C-1      | denotes Culvert    |                         |      |                    |      |                                      |                                                       |
| ach County<br>rict      | TE-1     | denotes Telemetry  | Catwalk with Metritap   | e    |                    |      |                                      |                                                       |
| Vertical Datum<br>GVD)  | 0S-2     | denotes Operable   | Gate Structure          |      |                    |      |                                      |                                                       |
| Pipe                    | (RW-1)   | denotes Recharge   | Well                    |      |                    |      |                                      |                                                       |
| ie Pipe                 | (MW-1)   | denotes Hazardous  | s Material Monitoring \ | Vell |                    |      |                                      |                                                       |
| ner                     | (WQ-1)   | denotes Water Quo  | ality Sampling Station  |      |                    |      |                                      |                                                       |
| у                       | SG-D     | denotes Staff Gau  | ne                      |      |                    |      |                                      |                                                       |
|                         | Ň.       |                    | 30                      | _    |                    |      |                                      |                                                       |
| у                       | RG-1     | denotes Rainfall G | auge                    |      |                    |      |                                      |                                                       |
|                         | ٦Č       | denotes Flow direc | tion                    | 8    | 11-20-13           |      | REVISE BORDER                        |                                                       |
| dary<br>e Tract         | Ũ        |                    |                         | 7    | 02-17-05           | JCD  | NPBCID FACILITIE<br>NPBCID FACILITIE | IS UPDATE                                             |
| y Section Lines         |          |                    |                         | 4    | MAR 02<br>1-20-97  | KMB  | 5 YEAR NPBCID                        | FACILITIES UPDATE; REV W-1<br>FACILITIES UPDATE; F-1; |
| y Section Lines         |          |                    |                         | 2    | 1-17-94            | MHC  |                                      | Del B-3,4,5,6,8,Rev Bndy                              |
|                         |          |                    |                         | 1    | 12/17/91           | DAM  | RELEASED 40' L                       | LOT LINE EASEMENTS                                    |
|                         |          |                    |                         | No.  | DATE               | BY   |                                      | REVISION                                              |
|                         |          |                    |                         |      |                    |      |                                      | SHEET 2 OF 4<br>DATE:                                 |
| SACH COUNTY IN          | 4        |                    | NORTHERN F              |      |                    |      |                                      | 06-15-06                                              |
| AFF                     |          | N PALM BEACH       |                         |      | int dis<br>1es map |      | T                                    |                                                       |
| A NE                    |          | IMPROVEMENT        | UNIT OF D               |      |                    |      | 10                                   |                                                       |
|                         | DISTRICT |                    | IN SECT. 20, 21, 27     | , 28 | & 29;              | T. 4 | IS.; R. 41                           |                                                       |
| N                       |          |                    | PALM BEAG               | ж    | ounty,             | FLOR | IDA                                  | EXHIBIT 10 (2)                                        |
|                         |          |                    |                         |      |                    |      |                                      |                                                       |

| agement Easement<br>agement Maintenance      | IP-1        | denotes Irrigo | ition Pump           |          |                         |      |                               |                            |
|----------------------------------------------|-------------|----------------|----------------------|----------|-------------------------|------|-------------------------------|----------------------------|
| réss Easement                                | E-1         | denotes Distr  | ict Easement         |          |                         |      |                               |                            |
| e Access Easement<br>agement Access Easement | T-1         | denotes Distri | ict Owned Tract      |          |                         |      |                               |                            |
| ment<br>osement                              | F-1         | denotes Flash  | iboard Riser         |          |                         |      |                               |                            |
| n Easement<br>n Easement                     | W-1         | denotes Weir   |                      |          |                         |      |                               |                            |
| eservation Tract<br>eservation Area WMT      | PS-1        | denotes Pum    | p Station            |          |                         |      |                               |                            |
| agement Tract                                | C-1         | denotes Culve  | ert                  |          |                         |      |                               |                            |
| rs Agreement<br>alm Beach County             | TE-1        | denotes Teler  | netry Catwalk with M | letritap | e                       |      |                               |                            |
| nt District<br>eodetic Vertical Datum        | 0S-2        | denotes Oper   | able Gate Structure  |          |                         |      |                               |                            |
| ation (NGVD)<br>Metal Pipe                   | (RW-1)      | denotes Rech   | arge Well            |          |                         |      |                               |                            |
| Concrete Pipe                                | (MW-1)      | denotes Haza   | rdous Material Monit | oring \  | Vell                    |      |                               |                            |
| 'lat Corner                                  | WQ-1        | denotes Wate   | r Quality Sampling S | station  |                         |      |                               |                            |
| n County                                     | $\land$     |                |                      |          |                         |      |                               |                            |
|                                              | \$G-1       | denotes Staff  | Gauge                |          |                         |      |                               |                            |
|                                              | RG-D        | denotes Rainf  | all Gauge            |          |                         |      |                               |                            |
| n County<br><sup>-</sup> Corner              | $\sim$      | denotes Flow   | •                    |          |                         |      |                               |                            |
|                                              | - V -       | 00110103 110#  | direction            |          | 11-20-13                |      | REVISED BORDE                 |                            |
| t Boundary                                   |             |                |                      | 6        | 02-20-00                |      | NPBCID FACILIT                |                            |
| e Simple Tract                               |             |                |                      |          | 7-19-04                 |      |                               | RIDGE FROM OWNERSHIP       |
| sements                                      |             |                |                      | 4        | MAR 02                  |      |                               | FACILITIES UPDATE; REV W-1 |
| n County Section Lines                       |             |                |                      | 3        | 01-20-97                | КМВ  | 5 YEAR NPBCID<br>DEL CB-1 & C | FACILITIES UPDATE; F-1;    |
|                                              |             |                |                      | 2        | 1-17-94                 | MHC  |                               | Del B-3,4,5,6,8 Rev Bndy   |
|                                              |             |                |                      | 1        |                         |      |                               | LOT LINE EASEMENTS         |
|                                              |             |                |                      | No.      | DATE                    | BY   |                               | REVISION                   |
|                                              |             |                |                      |          |                         |      |                               | SHEET 3 OF 4               |
|                                              |             |                | NORTHERN             |          |                         |      | 0                             | DATE:                      |
| STATE SACH COUNTY IMAN                       |             |                | NORTHERN             |          |                         |      |                               | 06-15-06                   |
| STAFF                                        | NORTHERN PA |                |                      |          | <b>NT DIS</b><br>ES MAP |      | 1                             |                            |
| A.R.                                         | DISTRICT    | OVEMENT        | UNIT OF              |          |                         |      |                               | _                          |
| A.R.                                         | DISTRICT    |                | IN SECT. 20, 21, 2   |          |                         |      |                               |                            |
| OWN                                          |             |                | PALM BE              | ACH CO   | JUNIY,                  | FLOR | ida                           | EXHIBIT 10 (3)             |

LEGEND:

RECORDED PLATS

Title

 No.
 Plat Book/Pages
 Title

 2
 PB 33/90-92
 CALOOSA

|                      | LLOLIND.                                                                                                                                |        |                                                                                                                                                                                                                                                                                                                                                                                                                                                                                                                                                                                                                                                                                                                                                                                                                                                                                                                                                                                                                                                                                                                                                                                                                                                                                                                                                                                                                                                                                                                                                                                                                                                                                                                                                                                                                                                                                                                                                                                                                                                                                                                                |                                                                                                                                                                                                                                                                                                                                                                                                                                                                                                                                                |
|----------------------|-----------------------------------------------------------------------------------------------------------------------------------------|--------|--------------------------------------------------------------------------------------------------------------------------------------------------------------------------------------------------------------------------------------------------------------------------------------------------------------------------------------------------------------------------------------------------------------------------------------------------------------------------------------------------------------------------------------------------------------------------------------------------------------------------------------------------------------------------------------------------------------------------------------------------------------------------------------------------------------------------------------------------------------------------------------------------------------------------------------------------------------------------------------------------------------------------------------------------------------------------------------------------------------------------------------------------------------------------------------------------------------------------------------------------------------------------------------------------------------------------------------------------------------------------------------------------------------------------------------------------------------------------------------------------------------------------------------------------------------------------------------------------------------------------------------------------------------------------------------------------------------------------------------------------------------------------------------------------------------------------------------------------------------------------------------------------------------------------------------------------------------------------------------------------------------------------------------------------------------------------------------------------------------------------------|------------------------------------------------------------------------------------------------------------------------------------------------------------------------------------------------------------------------------------------------------------------------------------------------------------------------------------------------------------------------------------------------------------------------------------------------------------------------------------------------------------------------------------------------|
| WME<br>WMME<br>IEE   | denotes Water Management Easement<br>denotes Water Management Maintenance<br>denotes Ingress-Egress Easement                            | IP-1   | denotes Irrigation Pump<br>denotes District Easement                                                                                                                                                                                                                                                                                                                                                                                                                                                                                                                                                                                                                                                                                                                                                                                                                                                                                                                                                                                                                                                                                                                                                                                                                                                                                                                                                                                                                                                                                                                                                                                                                                                                                                                                                                                                                                                                                                                                                                                                                                                                           |                                                                                                                                                                                                                                                                                                                                                                                                                                                                                                                                                |
| GCAE<br>WMAE         | denotes Golf Course Access Easement<br>denotes Water Management Access Easement                                                         | T-1    | denotes District Owned Tract                                                                                                                                                                                                                                                                                                                                                                                                                                                                                                                                                                                                                                                                                                                                                                                                                                                                                                                                                                                                                                                                                                                                                                                                                                                                                                                                                                                                                                                                                                                                                                                                                                                                                                                                                                                                                                                                                                                                                                                                                                                                                                   |                                                                                                                                                                                                                                                                                                                                                                                                                                                                                                                                                |
| E<br>DE              | denotes Utility Easement<br>denotes Drainage Easement                                                                                   | F-1    | denotes Flashboard Riser                                                                                                                                                                                                                                                                                                                                                                                                                                                                                                                                                                                                                                                                                                                                                                                                                                                                                                                                                                                                                                                                                                                                                                                                                                                                                                                                                                                                                                                                                                                                                                                                                                                                                                                                                                                                                                                                                                                                                                                                                                                                                                       |                                                                                                                                                                                                                                                                                                                                                                                                                                                                                                                                                |
| CE<br>PE             | denotes Conservation Easement<br>denotes Preservation Easement                                                                          | W-1    | denotes Weir                                                                                                                                                                                                                                                                                                                                                                                                                                                                                                                                                                                                                                                                                                                                                                                                                                                                                                                                                                                                                                                                                                                                                                                                                                                                                                                                                                                                                                                                                                                                                                                                                                                                                                                                                                                                                                                                                                                                                                                                                                                                                                                   |                                                                                                                                                                                                                                                                                                                                                                                                                                                                                                                                                |
| PT<br>WPA            | denotes Wetland Preservation Tract<br>denotes Wetland Preservation Area WMT                                                             | PS-1   | denotes Pump Station                                                                                                                                                                                                                                                                                                                                                                                                                                                                                                                                                                                                                                                                                                                                                                                                                                                                                                                                                                                                                                                                                                                                                                                                                                                                                                                                                                                                                                                                                                                                                                                                                                                                                                                                                                                                                                                                                                                                                                                                                                                                                                           |                                                                                                                                                                                                                                                                                                                                                                                                                                                                                                                                                |
| MT<br>LOA            | denotes Water Management Tract<br>denotes Land Owners Agreement                                                                         | C-1    | denotes Culvert                                                                                                                                                                                                                                                                                                                                                                                                                                                                                                                                                                                                                                                                                                                                                                                                                                                                                                                                                                                                                                                                                                                                                                                                                                                                                                                                                                                                                                                                                                                                                                                                                                                                                                                                                                                                                                                                                                                                                                                                                                                                                                                |                                                                                                                                                                                                                                                                                                                                                                                                                                                                                                                                                |
| NPBCID               | denotes Northern Palm Beach County<br>Improvement District                                                                              | TE-1   | denotes Telemetry Catwalk with Metritap                                                                                                                                                                                                                                                                                                                                                                                                                                                                                                                                                                                                                                                                                                                                                                                                                                                                                                                                                                                                                                                                                                                                                                                                                                                                                                                                                                                                                                                                                                                                                                                                                                                                                                                                                                                                                                                                                                                                                                                                                                                                                        | e                                                                                                                                                                                                                                                                                                                                                                                                                                                                                                                                              |
| NGVD                 | denotes National Geodetic Vertical Datum                                                                                                | 0S-2   | denotes Operable Gate Structure                                                                                                                                                                                                                                                                                                                                                                                                                                                                                                                                                                                                                                                                                                                                                                                                                                                                                                                                                                                                                                                                                                                                                                                                                                                                                                                                                                                                                                                                                                                                                                                                                                                                                                                                                                                                                                                                                                                                                                                                                                                                                                |                                                                                                                                                                                                                                                                                                                                                                                                                                                                                                                                                |
| IE<br>CMP            | denotes Invert Elevation (NGVD)<br>denotes Corrugated Metal Pipe                                                                        | (RW-1) | denotes Recharge Well                                                                                                                                                                                                                                                                                                                                                                                                                                                                                                                                                                                                                                                                                                                                                                                                                                                                                                                                                                                                                                                                                                                                                                                                                                                                                                                                                                                                                                                                                                                                                                                                                                                                                                                                                                                                                                                                                                                                                                                                                                                                                                          |                                                                                                                                                                                                                                                                                                                                                                                                                                                                                                                                                |
| RCP                  | denotes Conducted Metal Tipe<br>denotes Reinforced Concrete Pipe                                                                        | (MW-1) | denotes Hazardous Material Monitoring N                                                                                                                                                                                                                                                                                                                                                                                                                                                                                                                                                                                                                                                                                                                                                                                                                                                                                                                                                                                                                                                                                                                                                                                                                                                                                                                                                                                                                                                                                                                                                                                                                                                                                                                                                                                                                                                                                                                                                                                                                                                                                        | Veli                                                                                                                                                                                                                                                                                                                                                                                                                                                                                                                                           |
|                      | denotes Recorded Plat Corner                                                                                                            | (WQ-1) | denotes Water Quality Sampling Station                                                                                                                                                                                                                                                                                                                                                                                                                                                                                                                                                                                                                                                                                                                                                                                                                                                                                                                                                                                                                                                                                                                                                                                                                                                                                                                                                                                                                                                                                                                                                                                                                                                                                                                                                                                                                                                                                                                                                                                                                                                                                         |                                                                                                                                                                                                                                                                                                                                                                                                                                                                                                                                                |
| 22<br>27 22 22<br>26 | denotes Palm Beach County<br>Section Corner                                                                                             | \$G-1  | denotes Staff Gauge                                                                                                                                                                                                                                                                                                                                                                                                                                                                                                                                                                                                                                                                                                                                                                                                                                                                                                                                                                                                                                                                                                                                                                                                                                                                                                                                                                                                                                                                                                                                                                                                                                                                                                                                                                                                                                                                                                                                                                                                                                                                                                            |                                                                                                                                                                                                                                                                                                                                                                                                                                                                                                                                                |
| ≥22<br>≥27 27 ≥26    | denotes Palm Beach County<br>Section Quarter Corner                                                                                     | RG-T   | denotes Rainfall Gauge<br>denotes Flow direction                                                                                                                                                                                                                                                                                                                                                                                                                                                                                                                                                                                                                                                                                                                                                                                                                                                                                                                                                                                                                                                                                                                                                                                                                                                                                                                                                                                                                                                                                                                                                                                                                                                                                                                                                                                                                                                                                                                                                                                                                                                                               |                                                                                                                                                                                                                                                                                                                                                                                                                                                                                                                                                |
|                      | denotes NPBCID Unit Boundary<br>denotes NPBCID Face Simple Tract<br>denotes NPBCID Easements<br>denotes Palm Beach County Section Lines | · /    |                                                                                                                                                                                                                                                                                                                                                                                                                                                                                                                                                                                                                                                                                                                                                                                                                                                                                                                                                                                                                                                                                                                                                                                                                                                                                                                                                                                                                                                                                                                                                                                                                                                                                                                                                                                                                                                                                                                                                                                                                                                                                                                                | 8         11-20-13         JAF         REXISED BORGER           7         02-20-66         MORI NPEOD FACULTES UPDATE           6         02-17-65         JCD         NPEOD FACULTES UPDATE           4         MAR 02         MISS IS TEAR INPEOD FACULTES UPDATE; REV W-1           3         01-20-97         MIB         S TEAR INPEOD FACULTES UPDATE; F-1;           1         10-72-94         MIB         S TEAR INPEOD FACULTES UPDATE; F-1;           1         11-77-94         MIC: Add -16,56,78,04         P-3,56,58, Rev Bridy |
|                      |                                                                                                                                         |        |                                                                                                                                                                                                                                                                                                                                                                                                                                                                                                                                                                                                                                                                                                                                                                                                                                                                                                                                                                                                                                                                                                                                                                                                                                                                                                                                                                                                                                                                                                                                                                                                                                                                                                                                                                                                                                                                                                                                                                                                                                                                                                                                | 2 11/1541 Mills Add 2-0,0,7,0,441 5-0,4,0,0,6 KeV BH0/<br>1 12/17/91 DAM RELEASED 40° LOT LINE EASEMENTS<br>No. DATE BY REVISION                                                                                                                                                                                                                                                                                                                                                                                                               |
|                      |                                                                                                                                         |        |                                                                                                                                                                                                                                                                                                                                                                                                                                                                                                                                                                                                                                                                                                                                                                                                                                                                                                                                                                                                                                                                                                                                                                                                                                                                                                                                                                                                                                                                                                                                                                                                                                                                                                                                                                                                                                                                                                                                                                                                                                                                                                                                | SHEET 4 OF 4                                                                                                                                                                                                                                                                                                                                                                                                                                                                                                                                   |
|                      | FIELD: -<br>DRAWN: SFRN STAFF<br>DESIGNED: -<br>APPROVED: C.A.R.<br>SCALE: AS SHOWN                                                     |        | T UNIT OF UNIT | PALM BEACH COUNTY         Date           VEMENT DISTRICT         06-15-06           ACILITIES MAP         07.15           DEVELOPMENT NO. 10         7.28 & 29.75           7.28 & 29.75         7.41 S.; R. 41 E.           ACH COUNTY, FLORIDA         EXHIBIT 10 (4)                                                                                                                                                                                                                                                                        |
|                      |                                                                                                                                         |        |                                                                                                                                                                                                                                                                                                                                                                                                                                                                                                                                                                                                                                                                                                                                                                                                                                                                                                                                                                                                                                                                                                                                                                                                                                                                                                                                                                                                                                                                                                                                                                                                                                                                                                                                                                                                                                                                                                                                                                                                                                                                                                                                |                                                                                                                                                                                                                                                                                                                                                                                                                                                                                                                                                |