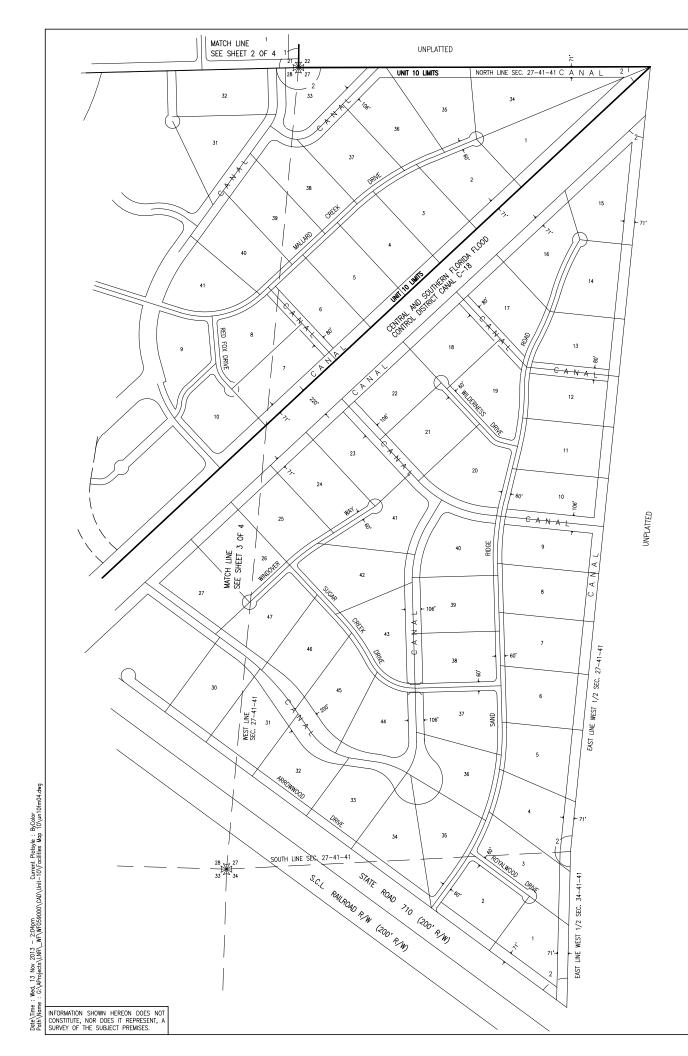

| agement Easement<br>agement Maintenance      | IP-1        | denotes Irrigo | ition Pump           |          |                         |      |                               |                            |
|----------------------------------------------|-------------|----------------|----------------------|----------|-------------------------|------|-------------------------------|----------------------------|
| réss Easement                                | E-1         | denotes Distr  | ict Easement         |          |                         |      |                               |                            |
| e Access Easement<br>agement Access Easement | T-1         | denotes Distri | ict Owned Tract      |          |                         |      |                               |                            |
| ment<br>osement                              | F-1         | denotes Flash  | iboard Riser         |          |                         |      |                               |                            |
| n Easement<br>n Easement                     | W-1         | denotes Weir   |                      |          |                         |      |                               |                            |
| eservation Tract<br>eservation Area WMT      | PS-1        | denotes Pum    | p Station            |          |                         |      |                               |                            |
| agement Tract                                | C-1         | denotes Culve  | ert                  |          |                         |      |                               |                            |
| rs Agreement<br>alm Beach County             | TE-1        | denotes Teler  | netry Catwalk with M | letritap | e                       |      |                               |                            |
| nt District<br>eodetic Vertical Datum        | 0S-2        | denotes Oper   | able Gate Structure  |          |                         |      |                               |                            |
| ation (NGVD)<br>Metal Pipe                   | (RW-1)      | denotes Rech   | arge Well            |          |                         |      |                               |                            |
| Concrete Pipe                                | (MW-1)      | denotes Haza   | rdous Material Monit | oring \  | Vell                    |      |                               |                            |
| 'lat Corner                                  | WQ-1        | denotes Wate   | r Quality Sampling S | station  |                         |      |                               |                            |
| n County                                     | $\land$     |                |                      |          |                         |      |                               |                            |
|                                              | \$G-1       | denotes Staff  | Gauge                |          |                         |      |                               |                            |
|                                              | RG-D        | denotes Rainf  | all Gauge            |          |                         |      |                               |                            |
| n County<br><sup>-</sup> Corner              | $\sim$      | denotes Flow   | •                    |          |                         |      |                               |                            |
|                                              | - V -       | 00110103 110#  | direction            |          | 11-20-13                |      | REVISED BORDE                 |                            |
| t Boundary                                   |             |                |                      | 6        | 02-20-00                |      | NPBCID FACILIT                |                            |
| e Simple Tract                               |             |                |                      |          | 7-19-04                 |      |                               | RIDGE FROM OWNERSHIP       |
| sements                                      |             |                |                      | 4        | MAR 02                  |      |                               | FACILITIES UPDATE; REV W-1 |
| n County Section Lines                       |             |                |                      | 3        | 01-20-97                | КМВ  | 5 YEAR NPBCID<br>DEL CB-1 & C | FACILITIES UPDATE; F-1;    |
|                                              |             |                |                      | 2        | 1-17-94                 | MHC  |                               | Del B-3,4,5,6,8 Rev Bndy   |
|                                              |             |                |                      | 1        |                         |      |                               | LOT LINE EASEMENTS         |
|                                              |             |                |                      | No.      | DATE                    | BY   |                               | REVISION                   |
|                                              |             |                |                      |          |                         |      |                               | SHEET 3 OF 4               |
|                                              |             |                | NORTHERN             |          |                         |      | 0                             | DATE:                      |
| STATE SACH COUNTY IMAN                       |             |                | NORTHERN             |          |                         |      |                               | 06-15-06                   |
| STAFF                                        | NORTHERN PA |                |                      |          | <b>NT DIS</b><br>ES MAP |      | 1                             |                            |
| A.R.                                         | DISTRICT    | OVEMENT        | UNIT OF              |          |                         |      |                               | _                          |
| A.R.                                         | DISTRICT    |                | IN SECT. 20, 21, 2   |          |                         |      |                               |                            |
| OWN                                          |             |                | PALM BE              | ACH CO   | JUNIY,                  | FLOR | ida                           | EXHIBIT 10 (3)             |