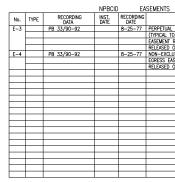

Name

|     | -                 | NPBCID        | OW        | NED      | TRACTS  |  |
|-----|-------------------|---------------|-----------|----------|---------|--|
| No. | RECORDING<br>DATA | INST.<br>DATE | RECORDING |          | REMARKS |  |
|     |                   |               |           |          |         |  |
|     |                   |               |           |          |         |  |
|     |                   |               |           |          |         |  |
|     |                   |               |           |          |         |  |
|     |                   |               |           |          |         |  |
|     |                   |               |           |          |         |  |
|     |                   |               |           |          |         |  |
|     |                   |               |           |          |         |  |
|     |                   |               |           |          |         |  |
|     |                   |               |           |          |         |  |
|     |                   |               |           |          |         |  |
|     |                   |               |           |          |         |  |
|     |                   |               |           |          |         |  |
|     |                   |               |           |          |         |  |
|     |                   |               |           |          |         |  |
|     |                   |               |           |          |         |  |
|     |                   |               |           |          |         |  |
|     |                   |               |           |          |         |  |
|     |                   |               |           | <u> </u> |         |  |
|     |                   |               |           |          |         |  |

| ent Easement<br>ent Maintenance | IP-1 denot                                | es Irrigation Pump                                                                                                               |
|---------------------------------|-------------------------------------------|----------------------------------------------------------------------------------------------------------------------------------|
| Easement<br>cess Easement       | E-1 denot                                 | es District Easement                                                                                                             |
| ent Access Easement             | T-1 denot                                 | es District Owned Tract                                                                                                          |
| ient                            | F-1 denot                                 | es Flashboard Riser                                                                                                              |
| sement                          | W-1 denot                                 | es Weir                                                                                                                          |
| vation Tract<br>vation Area WMT | PS-1 denot                                | es Pump Station                                                                                                                  |
| ient Tract<br>greement          | C-1 denot                                 | es Culvert                                                                                                                       |
| Beach County<br>istrict         | TE-1 denote                               | es Telemetry Catwalk with Metritape                                                                                              |
| ic Vertical Datum<br>(NGVD)     | OS-2 denot                                | tes Operable Gate Structure                                                                                                      |
| al Pipe                         | (RW-1) denote                             | es Recharge Well                                                                                                                 |
| crete Pipe                      | (MW-1) denote                             | es Hazardous Material Monitoring Well                                                                                            |
| Corner                          | (WQ-1) denote                             | es Water Quality Sampling Station                                                                                                |
| unty                            | SG-1 denot                                | es Staff Gauge                                                                                                                   |
|                                 | Jo I denot                                |                                                                                                                                  |
| unty                            | RG-1 denot                                | es Rainfall Gauge 8 11-20-13 MF REVISE BORDER<br>7 102-20-06 MCB INPEDID FACILITIES UPDATE                                       |
| ner                             | √ denot                                   | es Flow direction 6 02-17-05 JCD NPBCID FACILITIES UPDATE<br>5 7-19-04 JCD REMOVED B7 BRIDGE FROM OWNERSHIP                      |
| undary                          | 0                                         | 4 MAR 02 MBS 5 YEAR NPBCID FACILITIES UPDATE; REV W-1<br>3 01-20-97 KMB 5 YEAR NPBCID FACILITIES UPDATE; F-1;<br>DEL C8-1 & C6-2 |
| nple Tract<br>nts               |                                           | 2 1-17-94 MHC Add E-5,6,7.8 Deile-3,4,5,6,8 Rev Endy<br>1 12-17-91 DAM RELEASED 40' LOT LINE EXSEMENTS                           |
| unty Section Lines              |                                           | No. DATE BY REVISION                                                                                                             |
|                                 |                                           | SHEET 1 OF 4                                                                                                                     |
| SCH COUNTY IMAN                 |                                           | NORTHERN PALM BEACH COUNTY                                                                                                       |
| TAFF                            | NORTHERN PALM BEACH<br>COUNTY IMPROVEMENT | FACILITIES MAP                                                                                                                   |
| R                               | DISTRICT                                  | UNIT OF DEVELOPMENT NO. 10<br>IN SECT. 20, 21, 27, 28 & 29; T. 41 S.; R. 41 E.                                                   |
| NN 300                          |                                           | PALM BEACH COUNTY, FLORIDA EXHIBIT 10 (1)                                                                                        |

Current Plotsyle : F -10\Facilities Map

| REMARKS                              |
|--------------------------------------|
| . EASEMENT TO ALL DRAINAGE EASEMENTS |
| o canals) note: 40' lot lines        |
| RELEASED ORB 3061 PG 1107-1110       |
| ORB 7891/1600-1608                   |
| USIVE WMME TO ALL INGRESS/           |
| ASEMENTS (TYPICAL ALONG ROADS)       |
| ORB 7891/1600-1608                   |
| ED BY DEED                           |
| ED BY DEED                           |
|                                      |
|                                      |
|                                      |
|                                      |
|                                      |
|                                      |
|                                      |
|                                      |
|                                      |
|                                      |
|                                      |
|                                      |
|                                      |
|                                      |
|                                      |