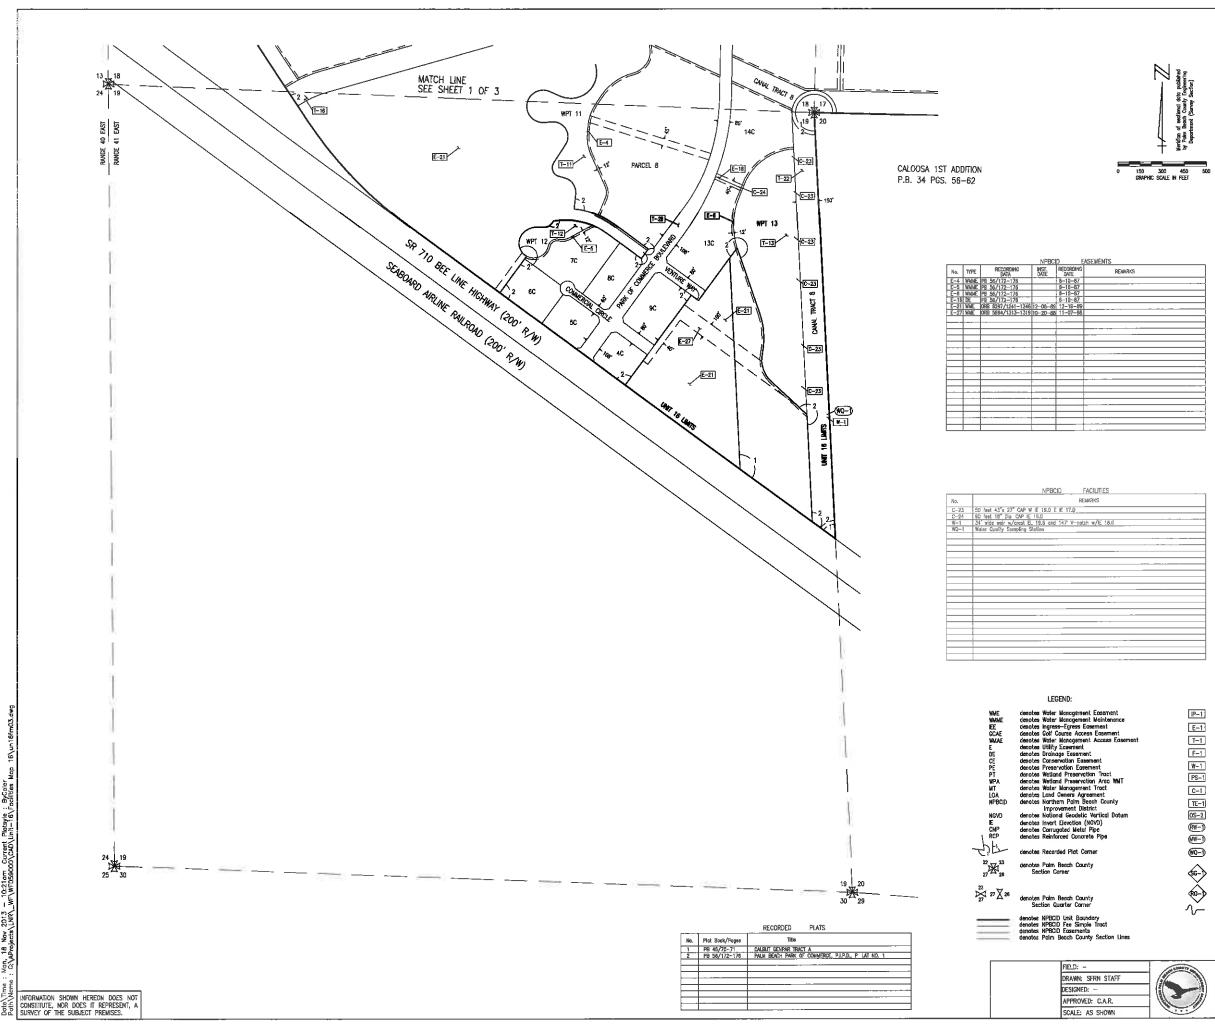

|                    |               | CID I               | DWNED      | TRACTS          |       |     |
|--------------------|---------------|---------------------|------------|-----------------|-------|-----|
| No, RECORD         | NNG DAT       | r. Record<br>E Date | NG         | REMARKS         |       |     |
| T-8 P8 56/172-13   | 76            | 6-10-1              | 7 WETLA    | ID PRESERVATION | TRACT | 8   |
| T-9 PB 58/172-17   | 76            | B-10-1              | 37 WETLAN  | D PRESERVATION  | TRACT | 9   |
| T-10 PB 55/172-1   | 76            | 5-10-1              | 7 WETLA    | ID PRESERVATION | TRACT | 10  |
| T-14 PB 58/172-17  | 76            | 6-10-1              | 17 CANAL   | TRACT 1         |       |     |
| T-22 PB 56/172-17  | 76            | 6-10-1              | 7 CANAL    | TRACT B         |       |     |
| T-24 0RB 6297/124  | 7-1251 11-0   | 7-89 12-19-         | -89 WEILAN | ID PRESERVATION | TRACT | 36  |
| T-25 0R8 6297/125  |               | 7-89 12-19-         | -89 WETLAN | ID PRESERVATION | TRACT | 15  |
| T-26 CRB 6326/113  |               | 0-89 1-17-1         |            | TRACT 9         |       |     |
| T-27 088 5784/58-  |               | 8-90 4-10-1         | HEILA      | ID PRESERVATION | TRACT | \$8 |
| T-28 PB 56/172-17  |               | 6-10-1              |            | ay tract        |       |     |
| T-29 088 7073/210  |               | 8-81 12-31-         |            |                 |       |     |
| 7-30 089 7073/210  |               | 8-91 <u>12</u> -31- |            |                 |       |     |
| T-31 0R8 7516/161. |               | 9-92 12-16-         |            | ID PRESERVATION | TRACT | C-9 |
| T-32 ORB 8324/112  |               |                     |            | ID PARCEL C-10  |       |     |
| T-34 ORB 12703/11- | 49-1151 11-1. | 3-00 07-05          | -01] PARCE | C-11 (SEE NO    | E 2)  |     |
|                    |               |                     |            |                 |       |     |
|                    |               |                     |            |                 |       |     |
|                    |               |                     |            |                 |       |     |
|                    |               |                     |            |                 |       |     |
|                    |               |                     |            |                 |       |     |
|                    |               |                     | _          |                 |       |     |
|                    |               |                     |            |                 |       |     |
|                    |               |                     |            |                 |       |     |
|                    |               |                     |            |                 |       |     |

| nt Easement                      | IP-1    | denotes Irrigation Pump    |                            |                                                              |                                  | 1                                                          |
|----------------------------------|---------|----------------------------|----------------------------|--------------------------------------------------------------|----------------------------------|------------------------------------------------------------|
| nt Maintenance<br>asement        | E-1     | denotes District Ecsement  |                            |                                                              |                                  |                                                            |
| es Ecsement<br>nt Accese Ecsemer | t (T-1) | denotes District Owned Tro | ct                         |                                                              |                                  |                                                            |
| nt                               | F-1     | denotes Floshboard Riser   |                            |                                                              |                                  |                                                            |
| ement<br>ament                   | W-1     | denotes Weir               |                            |                                                              |                                  |                                                            |
| tion Tract<br>tion Area WMT      | PS-1    | denotes Pump Station       |                            |                                                              |                                  |                                                            |
| nt Tract                         | C-1     | denotes Culvert            |                            |                                                              |                                  |                                                            |
| eement<br>each County            | TE-1    | denotes Telemetry Catwalk  | with Metritap <del>e</del> |                                                              |                                  |                                                            |
| rtrict<br>: Vertical Datum       | 05-2    | denotes Operable Gate Str  | ucture .                   |                                                              |                                  |                                                            |
| (NGVD)<br>Pipe                   | (RW-1)  | denotes Recharge Well      |                            |                                                              |                                  |                                                            |
| ete Pipe                         | (MW-1)  | denotes Hazardous Maleria  | Monitoring Well            |                                                              |                                  |                                                            |
| omer                             | (WQ-)   | denotes Water Quality Sam  | pling Station              |                                                              |                                  |                                                            |
| nty                              |         | denotes Staff Gauge        |                            | 16 11-03-06 ST<br>15 02-20-06 M                              |                                  | UPDATE                                                     |
| nty                              | RG-)    | denotes Rainfall Gauge     |                            | 11 NAR 02 M                                                  | BS Add T-34 (See Ho              | ACILITIES UPDATE, ADD W-5, W-6<br>Ao 2) ADD PLAT 5, PLAT 6 |
| er                               | ٦Č      | denotes Flow direction     |                            | 8 07-22-69 TE<br>7 91-21-97 10                               | ME 5 YEAR NPSCID F               | Acilities update, W-2                                      |
| ndary<br>sla Tract               | U       |                            |                            | 4 01-04-03 1                                                 | HC Add 1-32<br>HC Add 1-31       |                                                            |
| ts<br>nty Section Lines          |         |                            |                            | 2 02-25-62                                                   | HC Add E-21<br>HC Add E-28 Unu E | -39, LOA 1                                                 |
| ity section times                |         |                            |                            | 1 01-15-82 M                                                 |                                  | EVISION                                                    |
|                                  |         |                            |                            |                                                              | . 1                              | SHEET 2 OF 3                                               |
| STAFF                            | COUN    | THERN PALM BEACH           | IMPS                       | n Palm Beak<br>Rovement Dis<br>Facilities Ma<br>F developmen | strict<br>P                      | DATE:<br>06-15-06                                          |
| .A.R.                            | DIST    | RICT                       | IN SECTIONS 1              | 7, 18 & 19, T                                                | 41 S, R. 41                      | £                                                          |
| IOWN                             |         |                            | PALM E                     | SÉACH COUNTY,                                                | FLORIDA                          | EXHIBIT 16 (2)                                             |
|                                  |         |                            |                            |                                                              |                                  |                                                            |

|      |               | NPBCID |           | NED TRACTS                    |
|------|---------------|--------|-----------|-------------------------------|
| No.  | RECORDING     | DATE   | RECORDING | REMARKS                       |
| 7-11 | P8 56/172-176 |        | 6-10-87   | WETLAND PRESERVATION TRACT 11 |
| 7-12 | PB 56/172-176 |        | 6-10-87   | WETLAND PRESERVATION TRACT 12 |
| 7-13 | PB 56/172-176 |        | 6-10-87   | WEILAND PRESERVATION TRACT 13 |
| T-16 | PB 58/172-176 |        | 6-10-87   | CANAL TRACT 2                 |
| 7-22 | PB 56/172-176 |        | 6-10-87   | CANAL TRACT 8                 |
| T-28 | PB 56/172-176 |        | 6-10-87   | RCIADWAY TRACT                |
|      |               |        |           |                               |
|      |               |        |           |                               |
|      |               |        |           |                               |
|      |               |        |           |                               |
|      |               |        |           |                               |
|      |               |        |           |                               |
|      |               |        |           |                               |
|      |               |        |           |                               |
|      |               |        |           |                               |
|      |               |        |           |                               |
|      |               |        |           |                               |
|      |               |        | 1         |                               |
|      |               |        |           |                               |
|      |               |        |           |                               |
|      |               |        |           |                               |
|      |               |        | i         |                               |
|      |               |        |           |                               |
|      |               |        | í         |                               |
|      | 1             |        |           |                               |

| anti-<br>anti-<br>sense it       E-1       denotes District Exement         sense assement       F-1       denotes District Owned Troct         F-1       denotes District Owned Troct         F-1       denotes Pomp Station         Res       W-1         denotes Outwert       Mental State         W-1       denotes Outwert         W-1       denotes Culvert         State       C-1         denotes Reinfeld Course       denotes State         Coll Dotum       CS-2         denotes Reinfeld Course       denotes Reinfeld Monitoring Weil         OP       denotes Reinfeld Course         Genotes Reinfeld Course       denotes Reinfeld Course         Genotes Reinfeld Course       1         Genotes Reinfeld Course       1         Genotes Reinfeld Course       1         Genotes Reinfeld Course       1         Genotes Flow direction       1         1       1       1         1       1       1         2       1       1       1         1       1       1       1       1         1       1       1       1       1       1         1       1       1                                                                                                                                                                                                                                                                                                                                                                                                                                                                                                                                                                                                                                                                                                                                                                                                                                                                                                                                                                                                                                                  |                 |                        |         |                          |             |      |          |       |                     |         |                 |        |
|--------------------------------------------------------------------------------------------------------------------------------------------------------------------------------------------------------------------------------------------------------------------------------------------------------------------------------------------------------------------------------------------------------------------------------------------------------------------------------------------------------------------------------------------------------------------------------------------------------------------------------------------------------------------------------------------------------------------------------------------------------------------------------------------------------------------------------------------------------------------------------------------------------------------------------------------------------------------------------------------------------------------------------------------------------------------------------------------------------------------------------------------------------------------------------------------------------------------------------------------------------------------------------------------------------------------------------------------------------------------------------------------------------------------------------------------------------------------------------------------------------------------------------------------------------------------------------------------------------------------------------------------------------------------------------------------------------------------------------------------------------------------------------------------------------------------------------------------------------------------------------------------------------------------------------------------------------------------------------------------------------------------------------------------------------------------------------------------------------------------------------|-----------------|------------------------|---------|--------------------------|-------------|------|----------|-------|---------------------|---------|-----------------|--------|
| animate       E-1       denotes District Covered Troct         sess Easement       T-1       denotes District Owned Troct         F-1       denotes Ploshboard Riser         W-1       denotes Ploshboard Riser         W-1       denotes Wair         reat       PS-1         denotes Outwart       denotes Outwart         col Dotum       CS-2         denotes Reintry Catwalk with Matritape         cal Dotum       GS-2         denotes Reintry Catwalk with Matritape         cal Dotum       GS-2         denotes Reintry Catwalk with Matritape         cal Dotum       GS-2         denotes Reintry Catwalk with Matritape         denotes Reintry Catwalk Well         denotes Reintry Catwalk Meridia         denotes Reintry Catwalk Meridia         denotes Reintry Catwalk Meridia         denotes Reintry Catwalk Meridia         denotes Reintrol Catwalk Meridia                                                                                                                                                                                                                                                                                                                                                                                                                                                                                                                                                                                                                                                                                                                                                                                                                                                                                                    | ement           | IP-1                   | denotes | Irrigation Pump          |             |      |          |       |                     |         |                 |        |
| iseas Easement     Image: Training denotes District Owned Troct       F-1     denotes Ploshboard Riser       W-1     denotes Outwart       denotes Outwart     denotes Courable Gote Structure       Coll Dotum     OS-21       denotes Recharge Weil     denotes Recharge Weil       P8     (M)       denotes Reinfoll Gauge     16       denotes Plow direction     18       denotes Plow direction     18       denotes Plow direction     18       total Relations     19       genetic Harde Relations     10       total Relations     10                                                                                                                                                                                                                                                                                                                                                                                                                                                                                                                                                                                                                                                                                                                                                                                                                                                                                                                                                              | ent             | E-1                    | denotes | District Easement        |             |      |          |       |                     |         |                 |        |
| W-1       denotes Weir         roat       FS-1       denotes Pump Station         ct       C-1       denotes Quivert         bounty       TC-1       denotes Guivert         cal Dotum       05-2       denotes Guivert         cal Dotum       05-2       denotes Recharge Weil         0fm-0       denotes Recharge Weil       0         0fm-0       denotes Staff Cauge       1       1         0fm-0       denotes Reinfell Gauge       1       1       1       1         0fm-0       denotes Flow direction       1       1       1       1       1       1       1       1       1       1       1       1       1       1       1       1       1       1       1       1       1       1       1       1       1 <td>eess Easement</td> <td>T-1</td> <td>denotes</td> <td>District Owned Tract</td> <td></td> <td></td> <td></td> <td></td> <td></td> <td></td> <td></td> <td></td>                                                                                                                                                                                                                                                                                                                                                                                                                                                                                                                                                                                                                                                                                                                                                                                                                                                                      | eess Easement   | T-1                    | denotes | District Owned Tract     |             |      |          |       |                     |         |                 |        |
| ract react r |                 | F-1                    | denotes | Flashboard Riser         |             |      |          |       |                     |         |                 |        |
| rec hMT     Image:                           |                 | <b>₩</b> -1            | denotes | Weir                     |             |      |          |       |                     |         |                 | -      |
| Image:                                | raet<br>rea VMT | PS-1                   | denotes | Pump Station             |             |      |          |       |                     |         |                 | ł      |
| ed Dotum                                                                                                                                                                                                                                                                                                                                                                                                                                                                                                                                                                                                                                                                                                                                                                                                                                                                                                                                                                                                                                                                                                                                                                                                                                                                                                                                                                                                                                                                                                                                                                                                                                                                                                                                                                                                                                                                                                                                                                                                                                                                                                                       | ct              | C-1                    | denotes | Culvert                  |             |      |          |       |                     |         |                 | 1      |
| Image: Staff     denotes Recharge Well       Image: Staff     denotes Hozardous Moterial Monitaring Well       Image: Staff     denotes Hozardous Moterial Monitaring Well       Image: Staff     denotes Staff       Image: Staff     denotes Reinfoll       Image: Staff     denotes Recharge Letter                                                                                                                                                                                                                                                                                                                                                                                                                                                                                                                                                                                                                                                                                                                                                                                                                                                                                              | County          | TE-1                   | denotes | Telemetry Catwolk with I | letritape   |      |          |       |                     |         |                 | -      |
| P                                                                                                                                                                                                                                                                                                                                                                                                                                                                                                                                                                                                                                                                                                                                                                                                                                                                                                                                                                                                                                                                                                                                                                                                                                                                                                                                                                                                                                                                                                                                                                                                                                                                                                                                                                                                                                                                                                                                                                                                                                                                                                                              | cal Dotum       | 0S-2                   | denotes | Operable Gate Structure  | :           |      |          |       |                     |         |                 |        |
| Image: Control of the stand                  |                 | (RW-1)                 | denotes | Recharge Well            |             |      |          |       |                     |         |                 |        |
| ct ct cton Lines                                                                                                                                                                                                                                                                                                                                                                                                                                                                                                                                                                                                                                                                                                                                                                                                                                                                                                                                                                                                                                                                                                                                                                                                                                                                                                                                                                                                                                                                                                                                                                                                                                                                                                                                                                                                                                                                                                                                                                                                                                                                                                               | pe              | (MW-D                  | denotes | Hazardous Material Moni  | toring Well |      |          |       |                     |         |                 |        |
| denotes Reinfoll Gouge     denotes Reinfoll Gouge     denotes Reinfoll Gouge     denotes Flow direction     denotes     denotes Flow direction     denotes     denotes Flow direction     denotes         |                 | (WQ-1)                 | denotes | Water Quality Sampling : | Station     |      |          | _     |                     |         |                 |        |
| denotes Reinfoll Gouge     denotes Reinfoll Gouge     denotes Reinfoll Gouge     denotes Flow direction     denotes     denotes Flow direction     denotes     denotes Flow direction     denotes         |                 | ~                      |         |                          |             |      |          |       |                     |         |                 |        |
| Ref         denotes Nominal Gouge         11         Ide rank use Newson Naums Unsam           denotes Flow direction         14         08-10-58         10         Nome                                                                                                                                                                                                                                                                                                                                                                                                                                                                                                                                                                                                                                                                                                                                                                                                                                                                      |                 | \$ <b>6</b> - <b>)</b> | denotes | Staff Gauge              |             |      |          | -     |                     |         |                 | _      |
| Image: State of the s                        |                 | á h                    | denotor | Reinfell Course          |             |      |          |       |                     |         |                 |        |
| NORTHERN PALM BEACH<br>COUNTY IMPROVEMENT<br>DISTRICT         NORTHERN PALM BEACH<br>COUNTY IMPROVEMENT<br>DISTRICT         NORTHERN PALM BEACH<br>COUNTY IMPROVEMENT<br>DISTRICT         NORTHERN PALM BEACH<br>COUNTY IMPROVEMENT<br>DISTRICT         DATE<br>COUNTY IMPROVEMENT                                                                                                                                                                                                                                                                                                                                                                                                                                                                                                                                                                                                                                                                                                                                                                                                                                                                                                                                                                                                                                                                                                                                                                                                                                                                                                        |                 | $\sim$                 |         | •                        |             |      | 02-17-05 | JCD   | NPBCID FACILITI     | es uppa | TE.             |        |
| et t t t t t t t t t t t t t t t t t t                                                                                                                                                                                                                                                                                                                                                                                                                                                                                                                                                                                                                                                                                                                                                                                                                                                                                                                                                                                                                                                                                                                                                                                                                                                                                                                                                                                                                                                                                                                                                                                                                                                                                                                                                                                                                                                                                                                                                                                                                                                                                         |                 | ·//-                   | denotes | How direction            |             |      |          |       |                     |         |                 | W-6    |
| staff     Image: S                                                                                                                                                                                                                                                                                                                                                                                                                                                                                                                                                                                                                                                                                                                                                | ct              |                        |         |                          |             | 7    | 01-21-97 | KON B | <b>5 YEAR NPECK</b> | FACILIT | TES UPDATE, W-1 | $\neg$ |
| SHEET 3 OF 3 SHEET 3 OF 3 STAFF NORTHERN PALM BEACH COUNTY IMPROVEMENT UNT DISTRICT FACILITES MAP UNT OF DEVELOPMENT NO. 16 IN SECTIONS 17, 18 & 19, T, 41 S, R 41 E                                                                                                                                                                                                                                                                                                                                                                                                                                                                                                                                                                                                                                                                                                                                                                                                                                                                                                                                                                                                                                                                                                                                                                                                                                                                                                                                                                                                                                                                                                                                                                                                                                                                                                                                                                                                                                                                                                                                                           | ction Lines     |                        |         |                          |             | 1    | D1-15-92 | NHC   |                     | 90      |                 | =      |
| STAFF STAFF NORTHERN PALM BEACH NORTHERN PALM BEACH UNTY MAROVEMENT DISTRICT FACULTES MAP UNT OF DEVELOPMENT NO. 16 IN SECTIONS 17, 18 & 19, T. 41 S, R. 41 E                                                                                                                                                                                                                                                                                                                                                                                                                                                                                                                                                                                                                                                                                                                                                                                                                                                                                                                                                                                                                                                                                                                                                                                                                                                                                                                                                                                                                                                                                                                                                                                                                                                                                                                                                                                                                                                                                                                                                                  |                 |                        |         |                          |             | No.  | DATE     | BY    |                     |         |                 | _      |
| STAFF  STAFF NORTHERN PALM BEACH COUNTY IMPROVEMENT DISTRICT  A.R.  NORTHERN PALM BEACH NORTHERN PALM BEACH OUT DISTRICT  NORTHERN PALM BEACH NORTHERN PALM BEACH OUT DISTRICT  NORTHERN PALM OUT DISTRICT  NORTHERN OUT DISTRICT  NORTHERN OUT DISTRICT  NORTHERN OUT DISTRICT  NORTHERN OUT                                                                                                                                                                                                                                                                                                                                                                                                                                                                                                                                                        |                 |                        |         |                          |             |      |          |       |                     |         |                 |        |
| A.R.                                                                                                                                                                                                                                                                                                                                                                                                                                                                                                                                                                                                                                                                                                                                                                                                                                                                                                                                                                                                                                                                                                                                                                                                                                                                                                                                                                                                                                                                                                                                                                                                                                                                                                                                                                                                                                                                                                                                                                                                                                                                                                                           |                 | AND LONG TY AND        |         |                          |             |      |          |       |                     |         |                 |        |
| A.R. UNIT OF DEVELOPMENT NO. 16<br>IN SECTIONS 17, 18 & 19, T. 41 S. R. 41 E                                                                                                                                                                                                                                                                                                                                                                                                                                                                                                                                                                                                                                                                                                                                                                                                                                                                                                                                                                                                                                                                                                                                                                                                                                                                                                                                                                                                                                                                                                                                                                                                                                                                                                                                                                                                                                                                                                                                                                                                                                                   | STAFF           |                        |         |                          |             |      |          |       | RICT                |         |                 |        |
| A.R. IN SECTIONS 17, 18 & 19, T, 41 S, R, 41 E.                                                                                                                                                                                                                                                                                                                                                                                                                                                                                                                                                                                                                                                                                                                                                                                                                                                                                                                                                                                                                                                                                                                                                                                                                                                                                                                                                                                                                                                                                                                                                                                                                                                                                                                                                                                                                                                                                                                                                                                                                                                                                |                 | 目、一部                   |         |                          | UNIT OF     | DEV  | elopme   | N     | NO. 16              |         |                 | $\neg$ |
| OWN EXHIBIT 16 (3)                                                                                                                                                                                                                                                                                                                                                                                                                                                                                                                                                                                                                                                                                                                                                                                                                                                                                                                                                                                                                                                                                                                                                                                                                                                                                                                                                                                                                                                                                                                                                                                                                                                                                                                                                                                                                                                                                                                                                                                                                                                                                                             | .A.R.           |                        | DISTRU  | ×1                       |             |      |          |       |                     | E       |                 |        |
|                                                                                                                                                                                                                                                                                                                                                                                                                                                                                                                                                                                                                                                                                                                                                                                                                                                                                                                                                                                                                                                                                                                                                                                                                                                                                                                                                                                                                                                                                                                                                                                                                                                                                                                                                                                                                                                                                                                                                                                                                                                                                                                                | IOWN            |                        |         |                          | 774LN D     | nun. | GOUNT    | 1, FI |                     |         | EXHIBIT 16 (    | ,3)    |